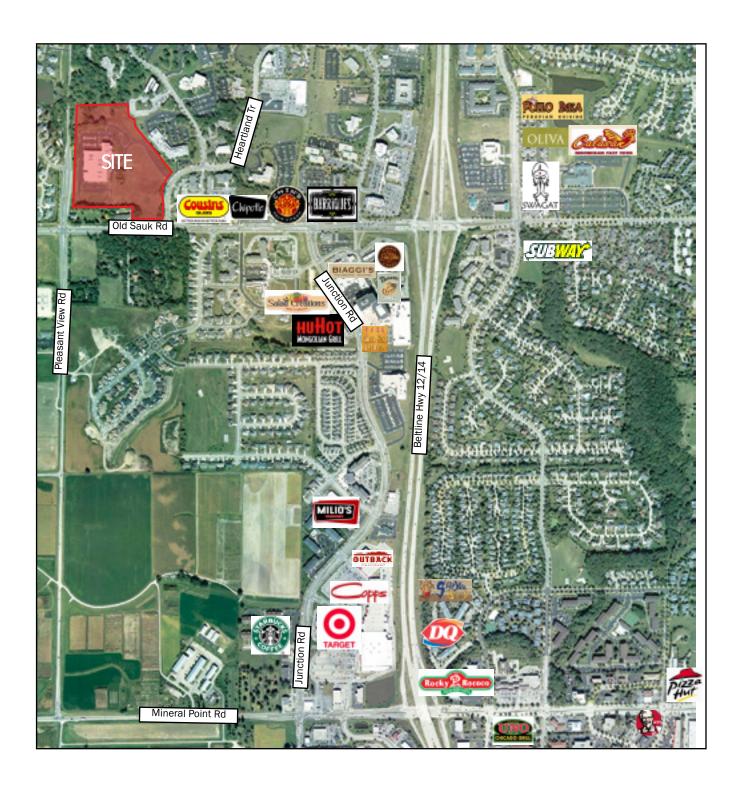

Senior Vice-President Asset Management - Madison 608.830.6302 lwilkosz@artisreit.com

**Location Maps** 708/726 Heartland Trail Middleton, WI

**Aerial Map** 708/726 Heartland Trail Middleton, WI

Loading Docks & Drive-In Doors at 726 Heartland Trail

Lunch Room at 726 Heartland Trail

**Area Amenities** 708/726 Heartland Trail Middleton, WI

**Demographics** 708/726 Heartland Trail Middleton, WI