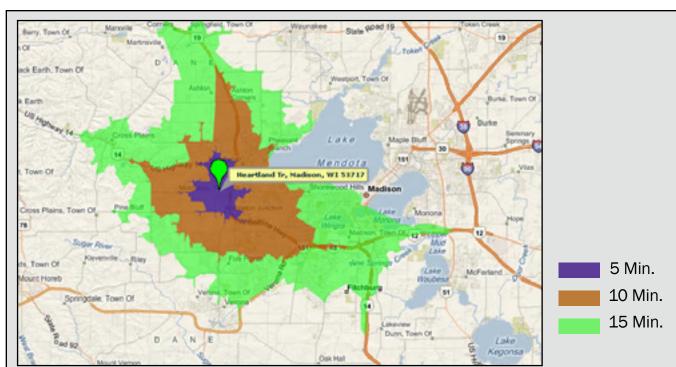

Loading Docks & Drive-In Doors at 726 Heartland Trail

Lunch Room at 726 Heartland Trail

**Area Amenities** 708/726 Heartland Trail Middleton, WI

**Demographics** 708/726 Heartland Trail Middleton, WI

## **Drive Times:**