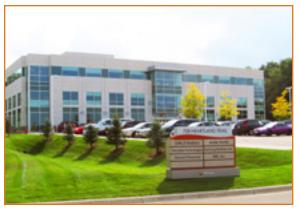

## **Old Sauk Business Park**

708/726 Heartland Trail Middleton, WI

Heartland Trail Park consists of two buildings with available suites ranging from 2,000 Sq. Ft. to over 130,000 Sq. Ft. of office, warehouse and light manufacturing space. This business park offers high visibility from Old Sauk Road, Pleasantview Road and Heartland Trail, and is easily accessible from the Beltline Hwy 12/14.

Park Overview 708/726 Heartland Trail Middleton, WI

| BUILDING DESCRIPTION | of office, warehouse and light manufacturing space. This business park offers high visibility from Old Sauk Road, Pleasantview Road and Heartland Trail, and is easily accessible from the Beltline Hwy 12/14. |
|----------------------|----------------------------------------------------------------------------------------------------------------------------------------------------------------------------------------------------------------|
| Sq. Ft. Available:   | 146,250 Sq. Ft.                                                                                                                                                                                                |
| SIGNAGE              | Building signage available                                                                                                                                                                                     |
| PARKING              | 708 Heartland Trail 2.46/1000 169 Stalls/28 Underground  720 Heartland Trail 3.15/1000 162 Stalls  726 Heartland Trail 1.91/1000 320 Stalls                                                                    |
|                      | <ul> <li>Class-A office, lab, light manufacturing and warehouse space</li> </ul>                                                                                                                               |