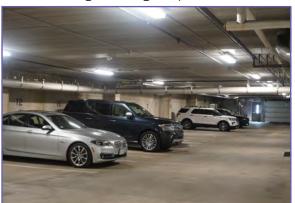

**AMENITIES** 

Access to on-site conference center, board rooms, fitness center, locker rooms/ showers, security cameras and card access. Impressive glass atrium, fiber optics, heated parking, large surface parking lot and sky-walk connection to the Greenway Building.

| BUILDING DESCRIPTION               | The Wisconsin Trade Center building offers 274,555 square feet of Class-A office space. Located at the heart of the West Madison/Middleton business community with first class amenities and vibrant neighborhood. |  |
|------------------------------------|--------------------------------------------------------------------------------------------------------------------------------------------------------------------------------------------------------------------|--|
| BUILDING HOURS                     | 7:00 a.m 6:00 p.m. (Atrium Door) M-F<br>7:30 a.m 5:30 p.m. (Other Doors) M-F                                                                                                                                       |  |
| SIGNAGE                            | Building & monument signage available                                                                                                                                                                              |  |
| STORIES                            | 11                                                                                                                                                                                                                 |  |
| PARKING                            | 2.59/1000<br>954 Stalls / 48 Underground                                                                                                                                                                           |  |
| HVAC SYSTEM                        | Heat pump                                                                                                                                                                                                          |  |
| SECURITY FEATURES                  | Cameras and key card access                                                                                                                                                                                        |  |
| TELEPHONE/CABLE/INTERNET PROVIDERS | TDS Metrocom/Charter Communications/SupraNet                                                                                                                                                                       |  |
| FIBER OPTIC BROADBAND SERVICE      | T1/25ML DSL/60-100 MB Broadband                                                                                                                                                                                    |  |

# **Building & Portfolio Amenities** 8401 Greenway Blvd. Middleton, WI

Welcoming Patio

On-Site No-Fee Fitness Center

On-Site Training Room

Atrium

On-Site Conference Center

Covered Parking in Parking Ramp

**LOCATION MAP** 8401 Greenway Blvd. Middleton, WI