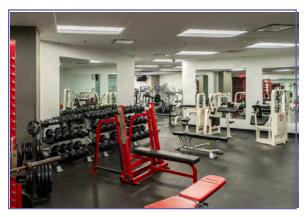

**AMENITIES** 

Access to on-site conference center, board rooms, fitness center, locker rooms/ showers, security cameras and card access. Impressive glass atrium, fiber optics, heated parking, large surface parking lot and sky-walk connection to the Greenway Building.

# **Building & Portfolio Amenities** 8401 Greenway Blvd. Middleton, WI

Welcoming Patio

On-Site No-Fee Fitness Center

On-Site Training Room

Atrium

On-Site Conference Center

Covered Parking in Parking Ramp

**LOCATION MAP** 8401 Greenway Blvd. Middleton, WI