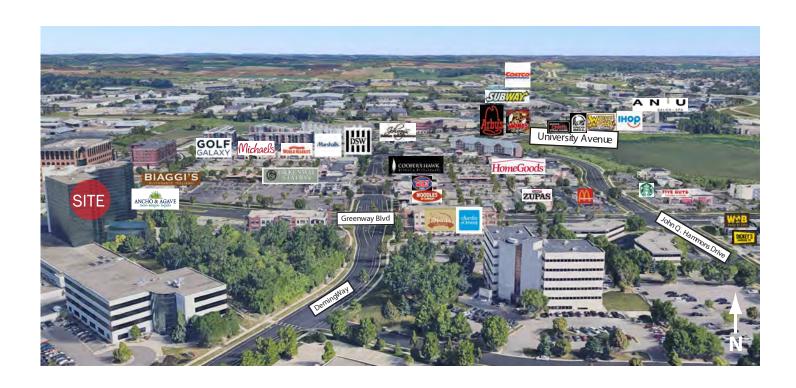

## **Area Amenities**

8401 Greenway Blvd. Middleton, WI

**LOCATION** 

This site provides access and visibility, situated just blocks away from the West Beltline Highway 12/14, offering swift connections to the western and southern suburbs. It is located within a pedestrian-friendly office park, with a wide range of retail outlets, restaurants, a farmers' market, hotel accommodations, and bike paths conveniently accessible right outside the office door.