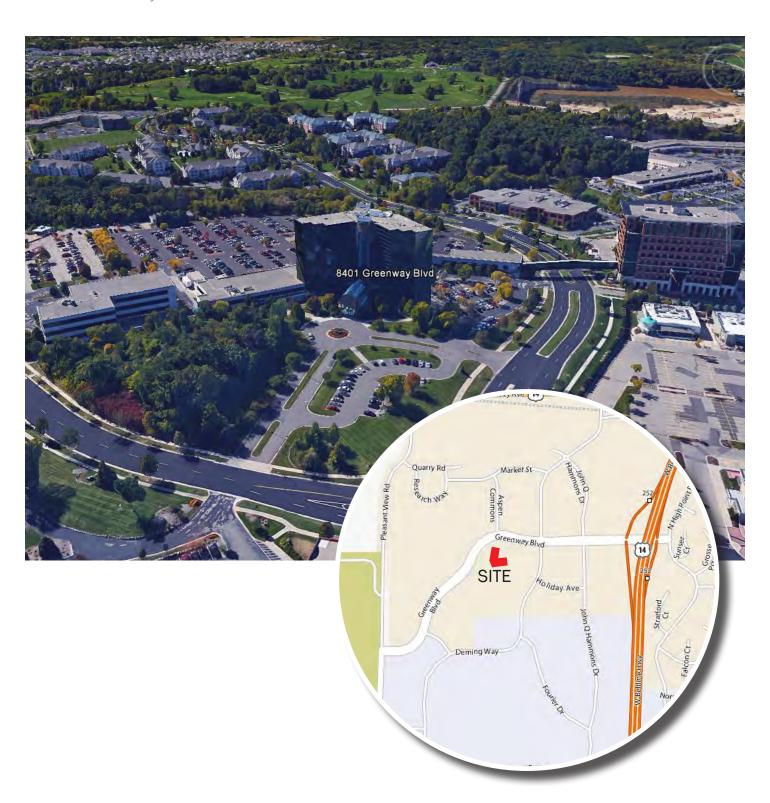

# **Building & Portfolio Amenities** 8401 Greenway Blvd. Middleton, WI

Welcoming Patio

On-Site No-Fee Fitness Center

On-Site Training Room

Atrium

On-Site Conference Center

Covered Parking in Parking Ramp

**LOCATION MAP** 8401 Greenway Blvd. Middleton, WI

**LOCATION** 

This site provides access and visibility, situated just blocks away from the West Beltline Highway 12/14, offering swift connections to the western and southern suburbs. It is located within a pedestrian-friendly office park, with a wide range of retail outlets, restaurants, a farmers' market, hotel accommodations, and bike paths conveniently accessible right outside the office door.