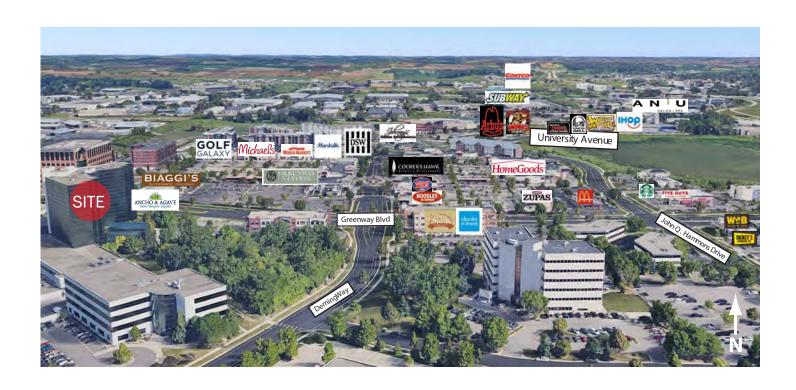

wilkosz@artisreit.com



# **Building & Portfolio Amenities** 8401 Greenway Blvd. Middleton, WI

Welcoming Patio



On-Site Full Service Cafe, Serving Breakfast & Lunch



On-Site Training Room



On-Site No-Fee Fitness Center



On-Site Conference Center



Covered Parking in Parking Ramp





**LOCATION MAP** 8401 Greenway Blvd. Middleton, WI





## **Area Amenities**

8401 Greenway Blvd. Middleton, WI

### Demographics

|                    | 1 mi.   | 3 mi.   | 5 mi.   |
|--------------------|---------|---------|---------|
| Population         | 5,429   | 47,556  | 109,067 |
| Daytime Population | 12,453  | 56,323  | 128,826 |
| Households         | 2,643   | 22,520  | 50,105  |
| Avg HH Income (\$) | 140,339 | 122,300 | 115,281 |
| Med HH Income (\$) | 98,046  | 85,407  | 81,340  |





**Artis REIT Madison Office** 

8215 Greenway Blvd, Suite 220 Middleton, WI 53562 P.O. Box 7700 Madison, WI 53707 madison.artisreit.com **Kyle Robb, CCIM** 

Leasing Manager

608.830.6308 krobb@artisreit.com Leon R. Wilkosz, CCIM, RPA®

Senior Vice-President Asset Management - Madison 608.830.6302 lwilkosz@artisreit.com