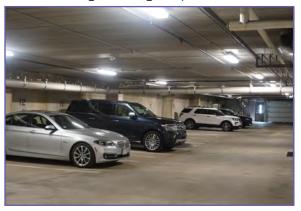

Covered Parking in Parking Ramp

**LOCATION MAP** 8401 Greenway Blvd. Middleton, WI