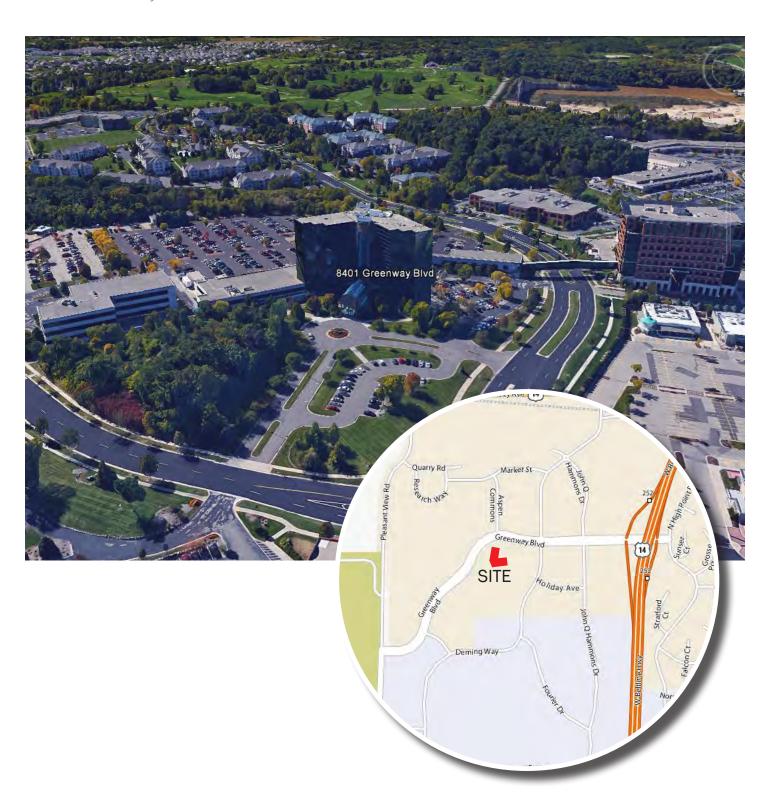

Covered Parking in Parking Ramp

**LOCATION MAP** 8401 Greenway Blvd. Middleton, WI