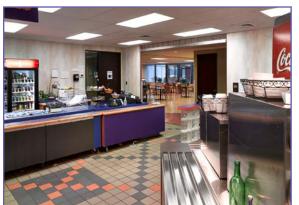

AMENITIES Conference centers, board rooms, full-service cafe serving breakfast & lunch, no-fee fitness center, security card access, fiber optics, large surface parking lot, first class property management with on-site maintenance and 24/7 emergency response service.

#### Vending Machines

Access to Gaming Lounge at 8215 Greenway

Access to Cafe at 8401 Greenway

Access to No-Fee Fitness Center at 8401Greenway

**SITE PLAN** 8383 Greenway Blvd. Middleton, WI