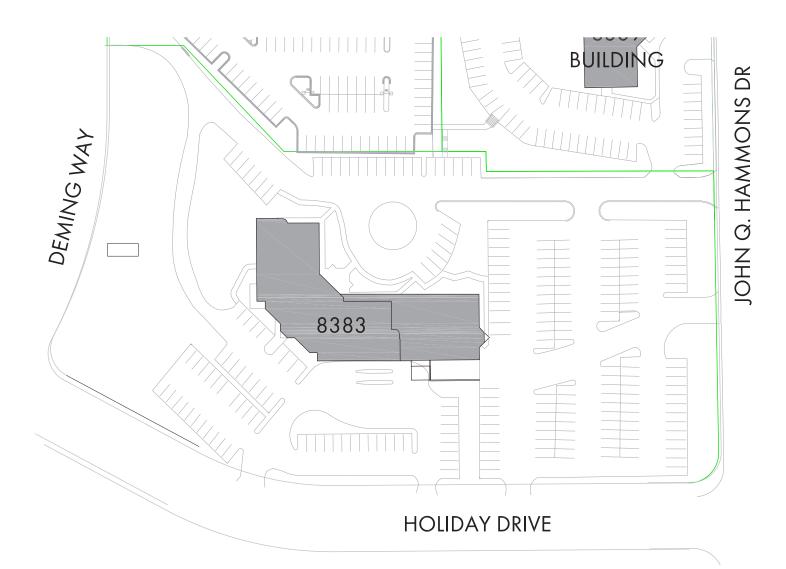

#### Vending Machines

Access to Gaming Lounge at 8215 Greenway

Access to Cafe at 8401 Greenway

Access to No-Fee Fitness Center at 8401Greenway

**SITE PLAN** 8383 Greenway Blvd. Middleton, WI