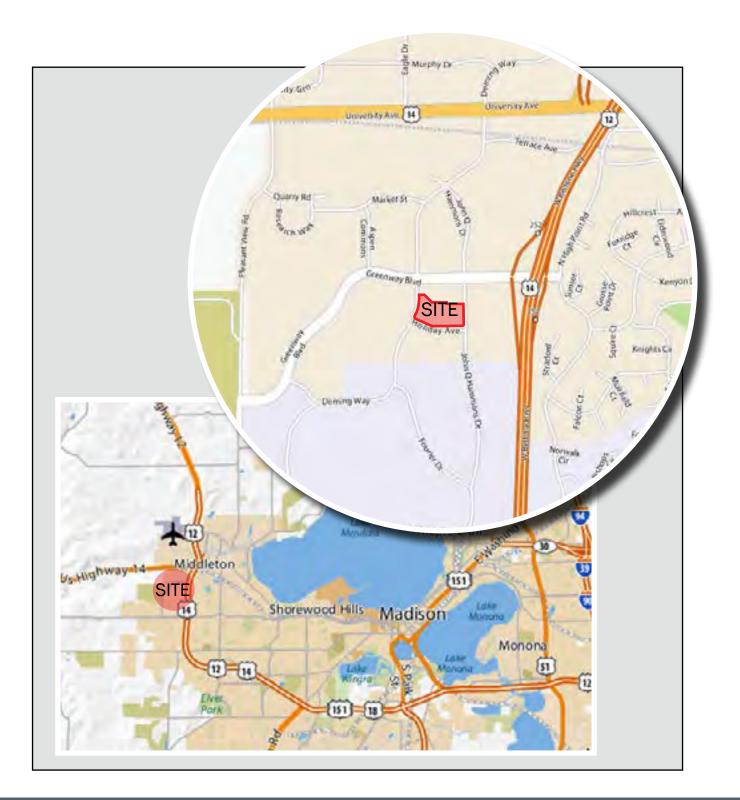

## Location Map

8383 Greenway Blvd. Middleton, WI

LOCATION Located just blocks from the West Beltline Highway 12/14 with quick access to the west and southern suburbs. This office area is a pedestrian friendly neighborhood with retail, restaurants, farmers' market, hotel accommodations and bike/walking paths.