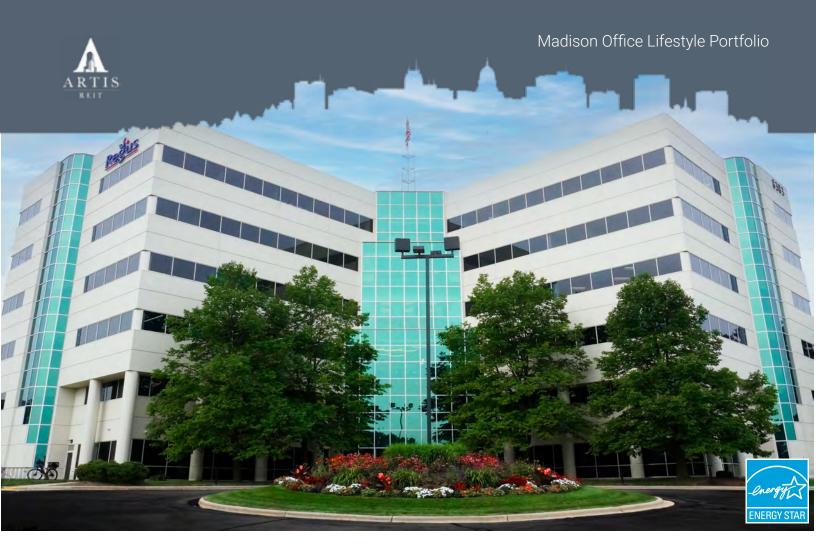

## **Greenway Center**

8383 Greenway Blvd. Middleton, WI

**PROPERTY**The 8383 Greenway building offers six stories and 89,242 square feet of Class-A office<br/>space. Conveniently located in the West Madison/Middleton business community, in<br/>the heart of the Greenway Station retail center.

Madison Office Lifestyle Portfolio