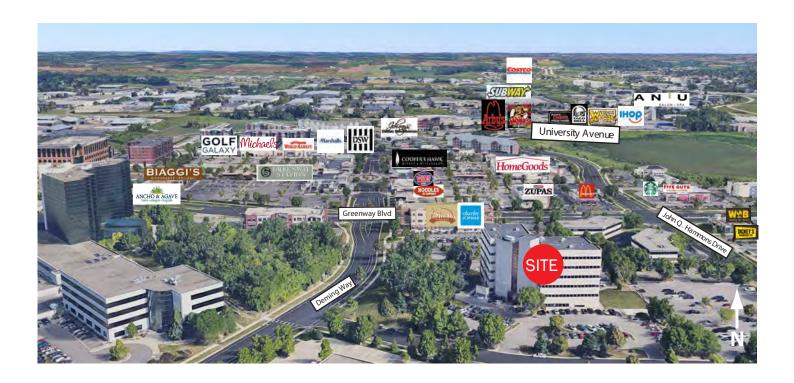

## **Area Amenities**

8383 Greenway Blvd. Middleton, WI

Artis REIT Madison Office 8215 Greenway Blvd, Suite 220 Middleton, WI 53562 P.O. Box 7700 Madison, WI 53707 madison.artisreit.com Kyle Robb, CCIM Director - Madison

LOCATION Located just blocks from the West Beltline Highway 12/14 with quick access to the west and southern suburbs. This office area is a pedestrian friendly neighborhood with retail, restaurants, farmers' market, hotel accommodations and bike/walking paths.