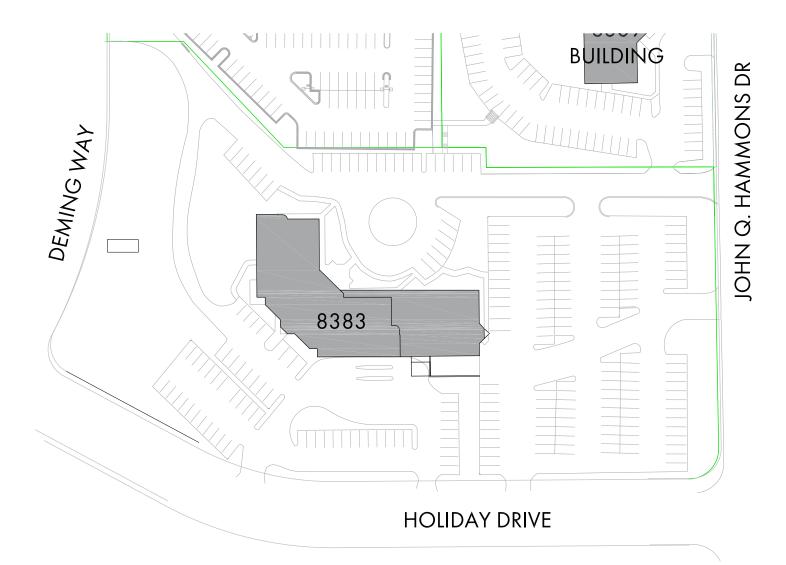

**Site Plan** 8383 Greenway Blvd. Middleton, WI

Artis REIT Madison Office 8215 Greenway Blvd, Suite 220 Middleton, WI 53562 P.O. Box 7700 Madison, WI 53707 madison.artisreit.com Kyle Robb, CCIM Director - Madison