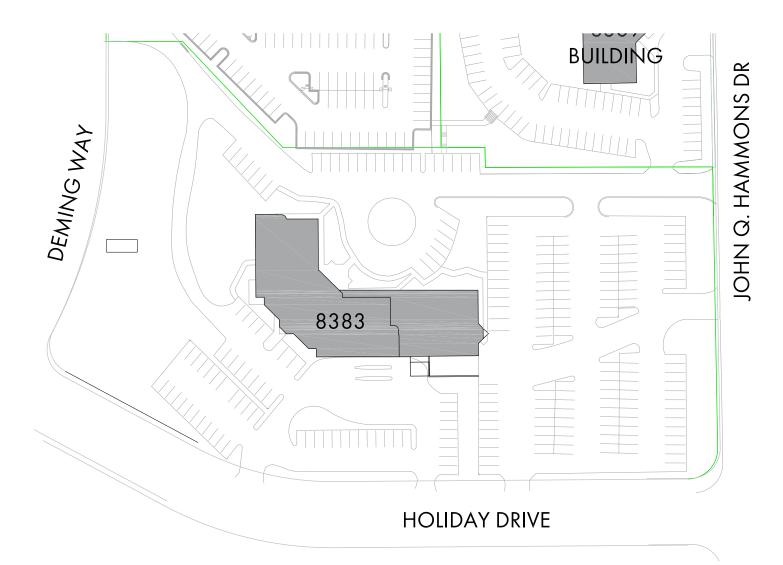

Access to No-Fee Fitness Center at Wisconsin Trade Center

Access to Cafe at Wisconsin Trade Center

Access to Conference Center at Wisconsin Trade Center

**Site Plan** 8383 Greenway Blvd. Middleton, WI