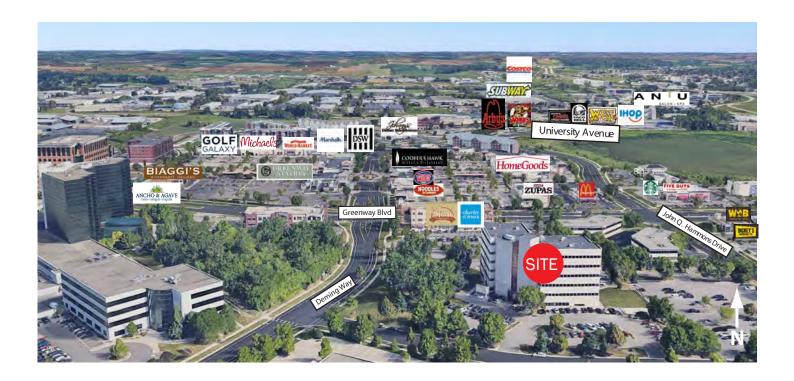

## **Area Amenities**

8383 Greenway Blvd. Middleton, WI

Artis REIT Madison Office 8215 Greenway Blvd, Suite 220 Middleton, WI 53562 P.O. Box 7700 Madison, WI 53707 madison.artisreit.com Kyle Robb, CCIM Leasing Manager