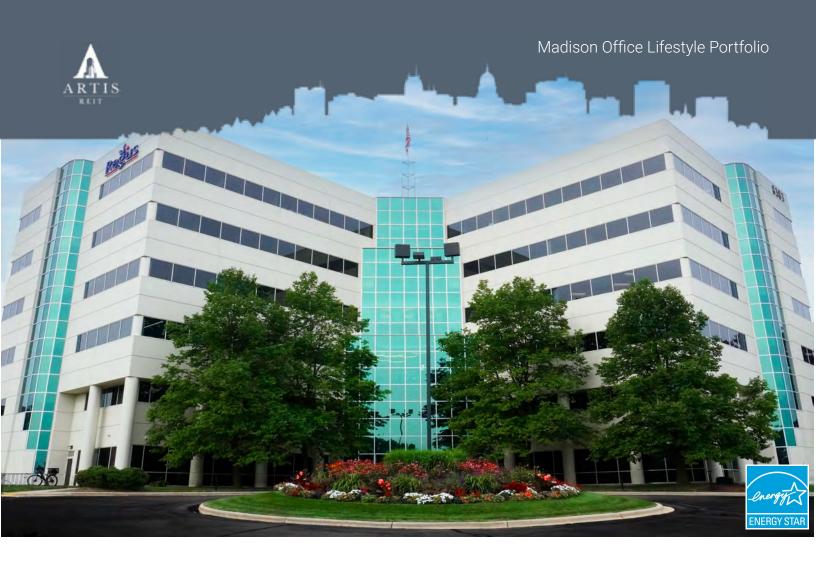

## **Greenway Center**

8383 Greenway Blvd. Middleton, WI

**PROPERTY** The 8383 Greenway building offers six stories and 89,242 square feet of Class-A office

space. Conveniently located in the West Madison/Middleton business community, in

the heart of the Greenway Station retail center.

**LOCATION** Located just blocks from the West Beltline Highway 12/14 with quick access to the

west and southern suburbs. This office area is a pedestrian friendly neighborhood with

retail, restaurants, farmers' market, hotel accommodations and bike/walking paths.

**AMENITIES** Conference centers, board rooms, full-service cafe serving breakfast & lunch, no-fee

fitness center, security card access, fiber optics, large surface parking lot, first class property management with on-site maintenance and 24/7 emergency response