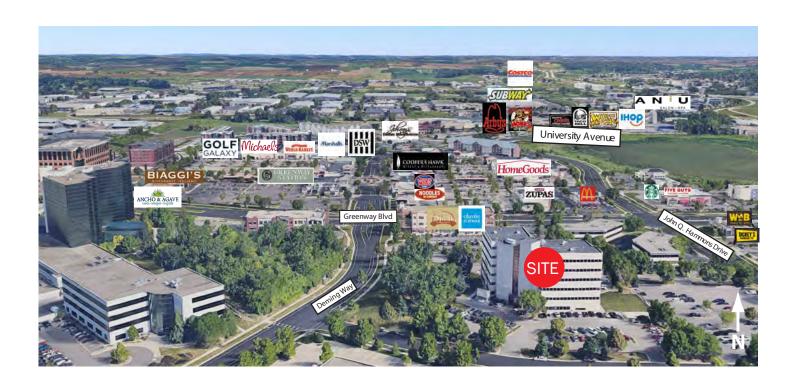

#### **Area Amenities**

8383 Greenway Blvd. Middleton, WI

**Artis REIT Madison Office** 

8215 Greenway Blvd, Suite 220 Middleton, WI 53562 P.O. Box 7700 Madison, WI 53707 madison.artisreit.com Leasing Manager