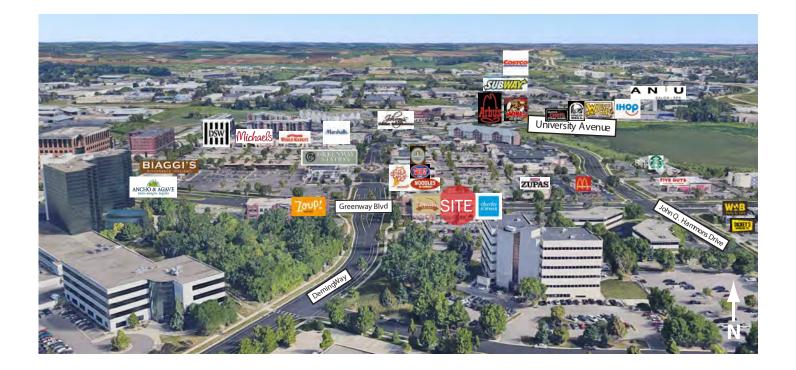

Access to Fitness Center at 8401Greenway



Access to Cafeteria at 8401 Greenway



Access to Conference Center at 8401







## **Site Plan** 8333 Greenway Blvd. Middleton, WI





Artis REIT Madison Office 8215 Greenway Blvd, Suite 220 Middleton, WI 53562 P.O. Box 7700 Madison, WI 53707 madison.artisreit.com Kyle Robb, CCIM Director - Madison



# Area Amenities

8333 Greenway Blvd. Middleton, WI

### Demographics

|                    | 1 mi.   | 3 mi.   | 5 mi.   |
|--------------------|---------|---------|---------|
| Population         | 5,429   | 47,556  | 109,067 |
| Daytime Population | 12,453  | 56,323  | 128,826 |
| Households         | 2,643   | 22,520  | 50,105  |
| Avg HH Income (\$) | 140,339 | 122,300 | 115,281 |
| Med HH Income (\$) | 98,046  | 85,407  | 81,340  |





Artis REIT Madison Office 8215 Greenway Blvd, Suite 220 Middleton, WI 53562 P.O. Box 7700 Madison, WI 53707 madison.artisreit.com Kyle Robb, CCIM Director - Madison