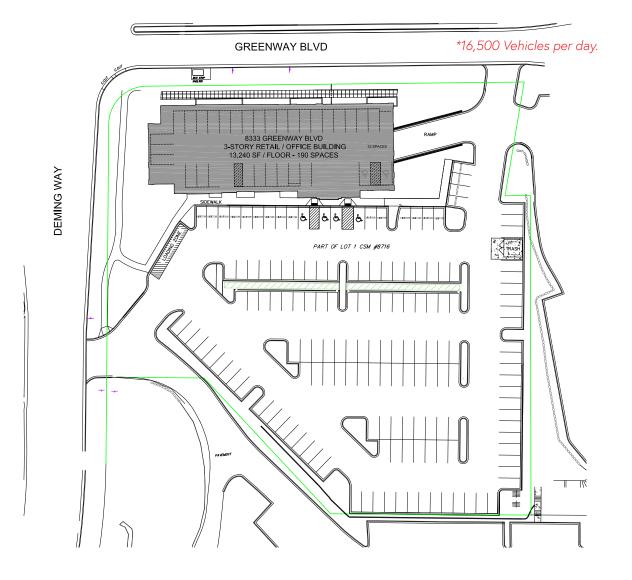

## **Site Plan** 8333 Greenway Blvd. Middleton, WI

Artis REIT Madison Office 8215 Greenway Blvd, Suite 220 Middleton, WI 53562 P.O. Box 7700 Madison, WI 53707 madison.artisreit.com Kyle Robb, CCIM Director - Madison