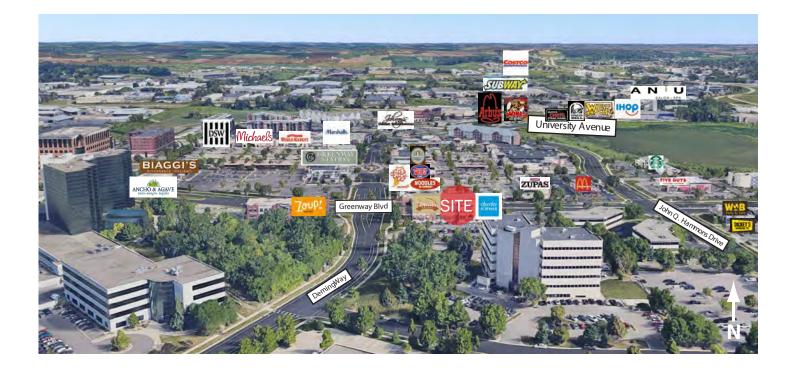

Blvd. Middleton, WI





### Artis REIT Madison Office

8215 Greenway Blvd, Suite 220 Middleton, WI 53562 P.O. Box 7700 Madison, WI 53707 madison.artisreit.com

#### Kyle Robb, CCIM Leasing Manager

608.830.6308 krobb@artisreit.com

#### Leon R. Wilkosz, CCIM, RPA®

Senior Vice-President Asset Management - Madison 608.830.6302 Iwilkosz@artisreit.com



# Area Amenities

8333 Greenway Blvd. Middleton, WI

#### Demographics

|                    | 1 mi.   | 3 mi.   | 5 mi.   |
|--------------------|---------|---------|---------|
| Population         | 5,429   | 47,556  | 109,067 |
| Daytime Population | 12,453  | 56,323  | 128,826 |
| Households         | 2,643   | 22,520  | 50,105  |
| Avg HH Income (\$) | 140,339 | 122,300 | 115,281 |
| Med HH Income (\$) | 98,046  | 85,407  | 81,340  |





Artis REIT Madison Office 8215 Greenway Blvd, Suite 220 Middleton, WI 53562 P.O. Box 7700 Madison, WI 53707 madison.artisreit.com Kyle Robb, CCIM Leasing Manager

608.830.6308 krobb@artisreit.com

#### Leon R. Wilkosz, CCIM, RPA®

Senior Vice-President Asset Management - Madison 608.830.6302 Iwilkosz@artisreit.com