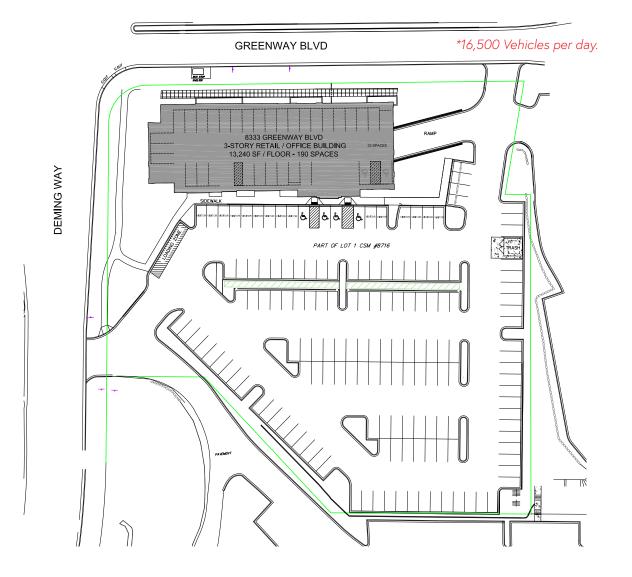

|  |



Artis REIT Madison Office 8215 Greenway Blvd, Suite 220 Middleton, WI 53562 P.O. Box 7700 Madison, WI 53707 madison.artisreit.com Kyle Robb, CCIM Leasing Manager

608.830.6308 krobb@artisreit.com Leon R. Wilkosz, CCIM, RPA®

Senior Vice-President Asset Management - Madison 608.830.6302 Iwilkosz@artisreit.com



## **Building & Portfolio Amenities**

8333 Greenway Blvd. Middleton, WI

Easy Access with Plenty of Lower Level Parking



Access to Gaming Lounge at 8215 Greenway





Access to Fitness Center at 8401Greenway



Access to Cafeteria at 8401 Greenway



Access to Conference Center at 8401







### **Site Plan** 8333 Greenway Blvd. Middleton, WI





### Artis REIT Madison Office

8215 Greenway Blvd, Suite 220 Middleton, WI 53562 P.O. Box 7700 Madison, WI 53707 madison.artisreit.com

#### Kyle Robb, CCIM Leasing Manager

608.830.6308 krobb@artisreit.com

#### Leon R. Wilkosz, CCIM, RPA®

Senior Vice-President Asset Management - Madison 608.830.6302 Iwilkosz@artisreit.com



# Area Amenities

8333 Greenway Blvd. Middleton, WI

#### Demographics

|                    | 1 mi.   | 3 mi.   | 5 mi.   |
|--------------------|---------|---------|---------|
| Population         | 5,429   | 47,556  | 109,067 |
| Daytime Population | 12,453  | 56,323  | 128,826 |
| Households         | 2,643   | 22,520  | 50,105  |
| Avg HH Income (\$) | 140,339 | 122,300 | 115,281 |
| Med HH Income (\$) | 98,046  | 85,407  | 81,340  |





Artis REIT Madison