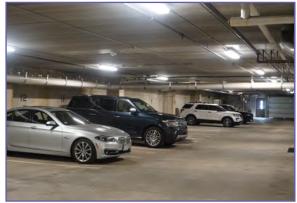

## **Building Overview**

8215 Greenway Blvd. Middleton, WI

| BUILDING DESCRIPTION               | 8215 Greenway Boulevard, One Financial Place features 130,000 Sq. Ft. of Class-A office space built in 2008. Easy access from the Beltline (US Highway 12/14) in Middleton, this site is at the entrance to <i>Greenway Center</i> - Middleton's most prestigious office park - and <i>Greenway Station</i> |
|------------------------------------|-------------------------------------------------------------------------------------------------------------------------------------------------------------------------------------------------------------------------------------------------------------------------------------------------------------|
| BUILDING HOURS                     | 7:00 a.m 6:00 p.m. (Front Door)<br>07:15 a.m 5:00 p.m. (Loading Dock<br>Door) M-F                                                                                                                                                                                                                           |
| SIGNAGE                            | Building & monument signage available                                                                                                                                                                                                                                                                       |
| STORIES                            | 6                                                                                                                                                                                                                                                                                                           |
| PARKING                            | 2.78/1000<br>389 Stalls / 47 Underground                                                                                                                                                                                                                                                                    |
| HVAC SYSTEM                        | Heat pump                                                                                                                                                                                                                                                                                                   |
| SECURITY FEATURES                  | Cameras and key card access                                                                                                                                                                                                                                                                                 |
| TELEPHONE/CABLE/INTERNET PROVIDERS | TDS Metrocom/Charter Communications/SupraNet/WIN<br>Technologies                                                                                                                                                                                                                                            |
| FIBER OPTIC BROADBAND SERVICE      | T1/10ML DSL/60-100 MB Broadband                                                                                                                                                                                                                                                                             |