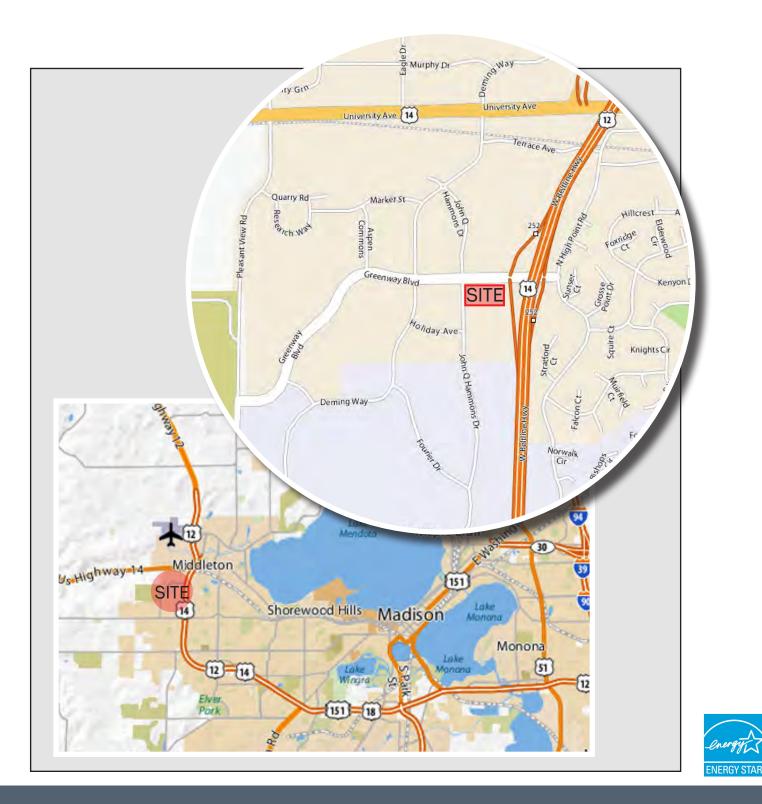

# Location Map

8215 Greenway Blvd. Middleton, WI

LOCATIONConveniently located within close proximity to the West Beltline Highway 12/14, this<br/>site provides swift access to the western and southern suburbs. It is prominently<br/>located at the entrance of Greenway Center, which is recognized as Middleton's<br/>premier office park, as well as Greenway Station, the city's largest retail development