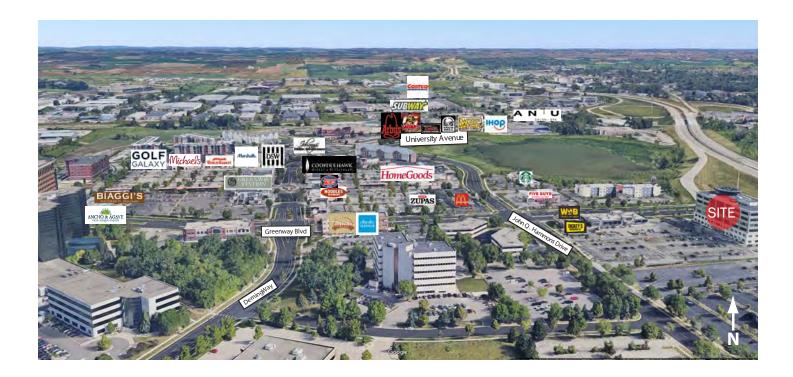

### **Area Amenities**

8215 Greenway Blvd, Middleton, WI

Artis REIT Madison Office 8215 Greenway Blvd, Suite 220 Middleton, WI 53562 P.O. Box 7700 Madison, WI 53707 madison.artisreit.com

Kyle Robb, CCIM Leasing Manager