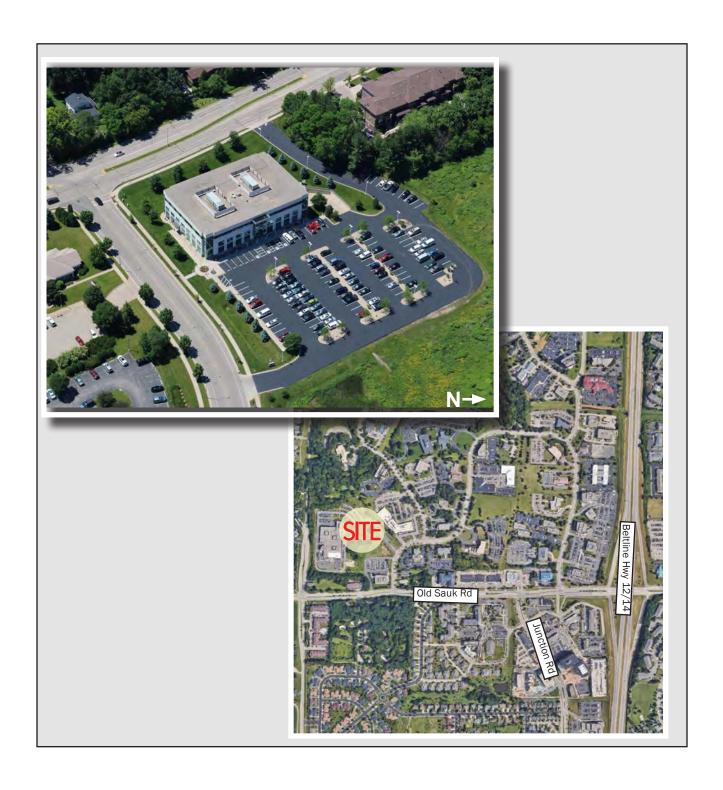

or roads and easy accessibility, making it an ideal choice for success.

**BUILDING HOURS** 

6:45 a.m. - 5:30 p.m. M - F

**SIGNAGE** 

Building & Monument signage available

**PARKING** 

708 Heartland Trail 3.43/1000 169 Stalls/28 Underground

Amenities/Features:

- 50,000 square feet of exceptional Class-A office space
- Complimentary conference rooms, no-fee fitness center, board rooms, and lunch rooms
- Portfolio Access to fitness center, conference rooms, cafes, golf lounge
- High Visibility
- Easy accessibility from Beltline Hwy 12/14



**Artis REIT Madison Office** 8215 Greenway Blvd, Suite 220 Middleton, WI 53562 P.O. Box 7700 Madison, WI 53707 madison.artisreit.com



**Location Maps** 708 Heartland Trail Middleton, WI





### **Aerial Map** 708 Heartland Trail Middleton, WI





# **Building & Portfolio Amenities** 708 Heartland Trail Middleton, WI

Underground Parking at 708 Heartland Trail



120-Person Conference Center at City Center West



Access to Fitness Centers throughout Portfolio



Golf Lounge at City Center West



Signage Opportunities





**Area Amenities** 708 Heartland Trail Middleton, WI