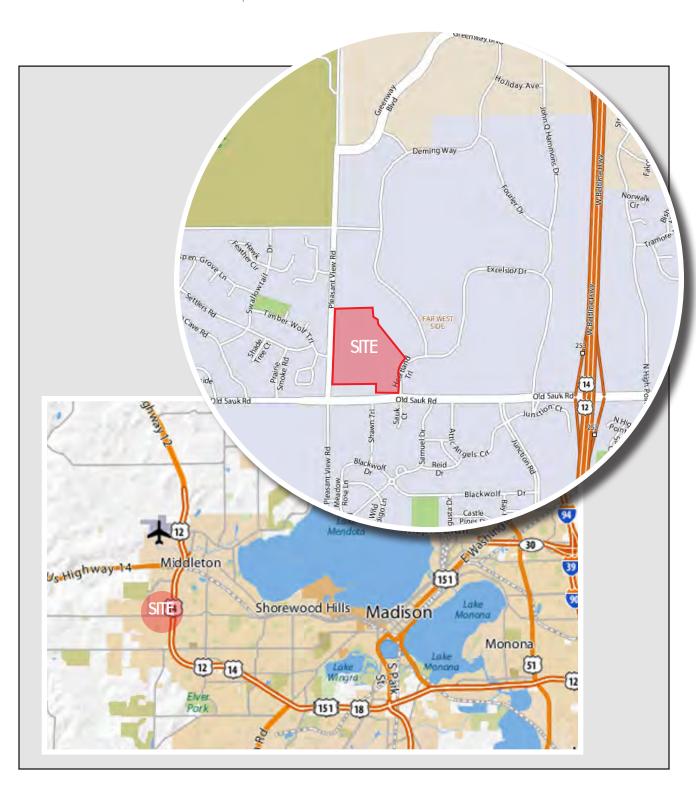

**Artis REIT Madison Office** 8215 Greenway Blvd, Suite 220 Middleton, WI 53562 P.O. Box 7700 Madison, WI 53707 madison.artisreit.com

**Location Maps** 708 Heartland Trail Middleton, WI

**LOCATION** 

Strategically positioned near prominent retail establishments and restaurants, this office space offers seamless visibility from major roads such as Old Sauk Road, Pleasant view Road, and Heartland Trail, coupled with easy accessibility from Belt line Hwy 12/14.