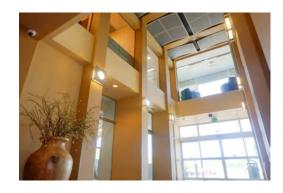

#### **Old Sauk Business Park**

708 Heartland Trail Middleton, WI

**PROPERTY** 

708 Heartland is a 50,000 square feet of Class-A office space located on the west side of Madison in the Old Sauk Trails Office Park. This property features thoughtful landscaping and a natural light filled two-story atrium lobby.

## **Building Overview** 708 Heartland Trail Middleton, WI

|       |           | DESCRI |  |
|-------|-----------|--------|--|
| RIIII | 1 )11/1(- | DESCRI |  |
|       |           |        |  |

Explore a distinguished 50,000 square feet Class-A office space with access to City Center West's abundant amenities. Strategically located near retail and restaurants, this business park offers high visibility from major roads and easy accessibility, making it an ideal choice for success.