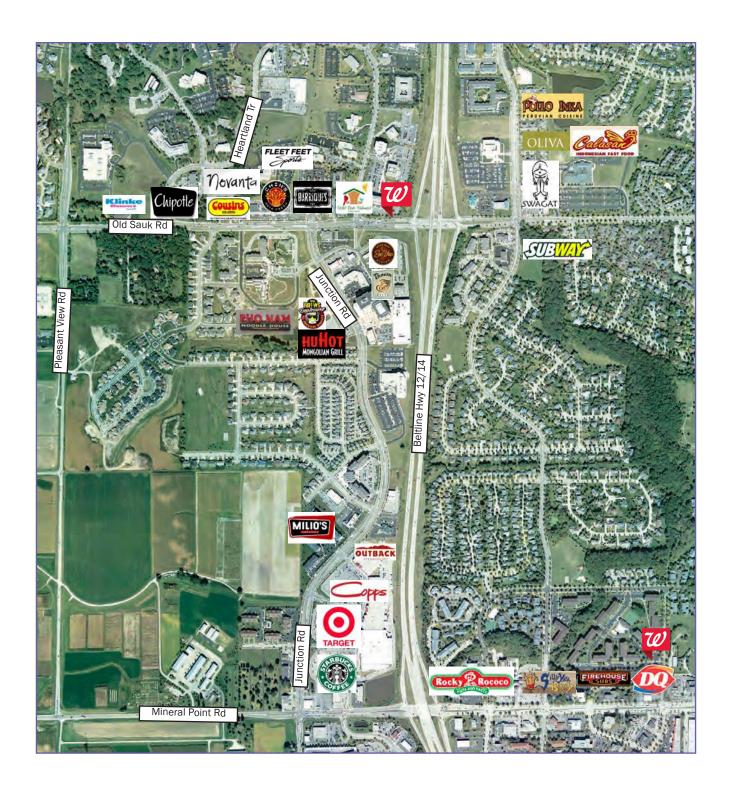

### **Aerial Map** 708 Heartland Trail Middleton, WI

Golf Lounge at City Center West

Signage Opportunities

**Area Amenities** 708 Heartland Trail Middleton, WI