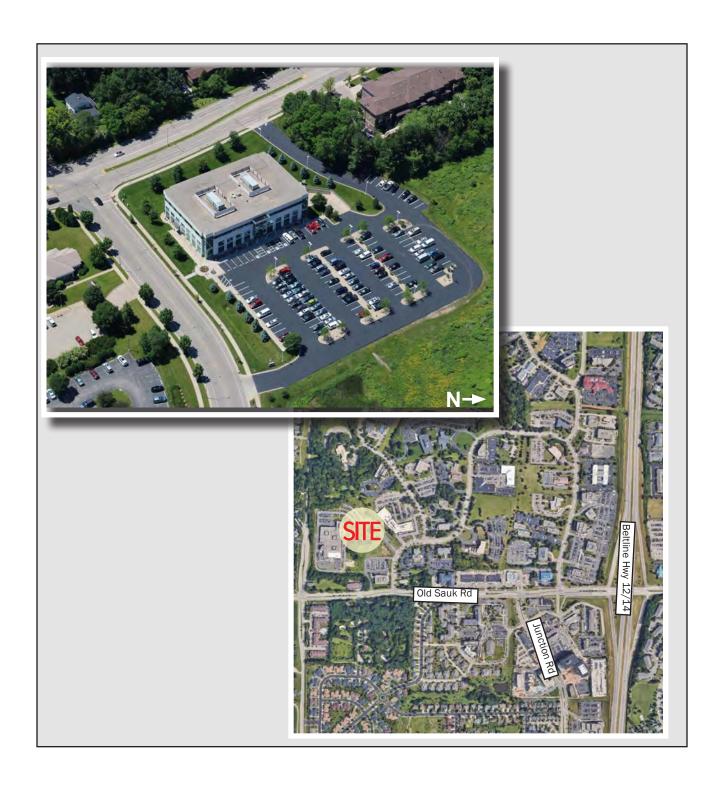

G** 

708 Heartland Trail 3.43/1000 169 Stalls/28 Underground

Amenities/Features:

- 50,000 square feet of exceptional Class-A office space
- Complimentary conference rooms, no-fee fitness center, board rooms, and lunch rooms
- Portfolio Access to fitness center, conference rooms, cafes, golf lounge
- High Visibility
- Easy accessibility from Beltline Hwy 12/14



Artis REIT Madison Office 8215 Greenway Blvd, Suite 220 Middleton, WI 53562 P.O. Box 7700 Madison, WI 53707 madison.artisreit.com

Kyle Robb, CCIM Senior Leasing Manager

608.830.6308 krobb@artisreit.com Leon R. Wilkosz, CCIM, RPA® Senior Vice-President

Asset Management - Madison 608.830.6302 lwilkosz@artisreit.com



**Location Maps** 708 Heartland Trail Middleton, WI





### **Aerial Map** 708 Heartland Trail Middleton, WI





# **Building & Portfolio Amenities** 708 Heartland Trail Middleton, WI

Underground Parking at 708 Heartland Trail



120-Person Conference Center at City Center West



Access to Fitness Centers throughout Portfolio



Golf Lounge at City Center West



Signage Opportunities





**Area Amenities** 708 Heartland Trail Middleton, WI