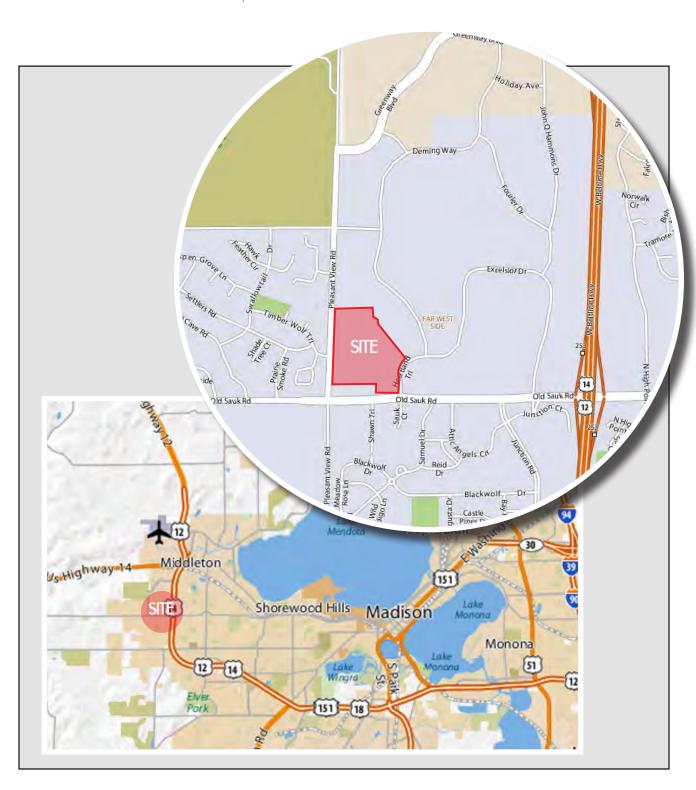

Asset Management - Madison 608.830.6302 lwilkosz@artisreit.com

**Location Maps** 708 Heartland Trail Middleton, WI

**LOCATION** 

Strategically positioned near prominent retail establishments and restaurants, this office space offers seamless visibility from major roads such as Old Sauk Road, Pleasant view Road, and Heartland Trail, coupled with easy accessibility from Belt line Hwy 12/14.