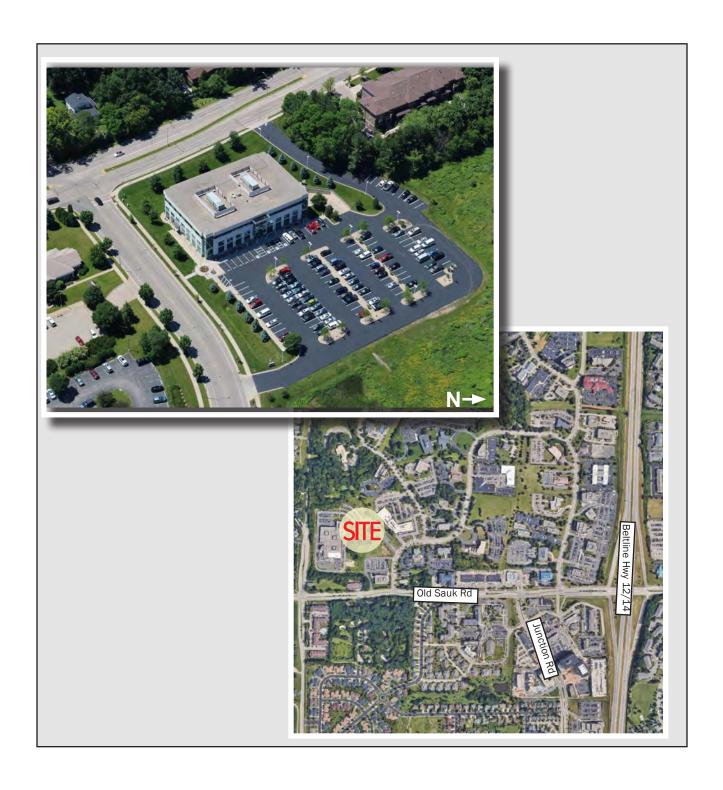

### **Aerial Map** 708 Heartland Trail Middleton, WI

**LOCATION** 

Strategically positioned near prominent retail establishments and restaurants, this office space offers seamless visibility from major roads such as Old Sauk Road, Pleasant view Road, and Heartland Trail, coupled with easy accessibility from Belt line Hwy 12/14.