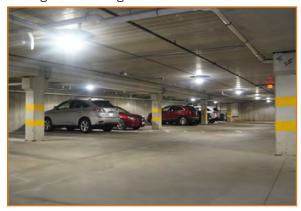

# **Building & Portfolio Amenities** 708 Heartland Trail Middleton, WI

Underground Parking at 708 Heartland Trail

120-Person Conference Center at City Center West

Access to Fitness Centers throughout Portfolio

**BUILDING HOURS** 

6:45 a.m. - 5:30 p.m. M - F

**SIGNAGE** 

Building & Monument signage available

**PARKING** 

708 Heartland Trail 3.43/1000 169 Stalls/28 Underground

Amenities/Features:

- 50,000 square feet of exceptional Class-A office space
- Complimentary conference rooms, no-fee fitness center, board rooms, and lunch rooms
- Portfolio Access to fitness center, conference rooms, cafes, golf lounge
- High Visibility
- Easy accessibility from Beltline Hwy 12/14