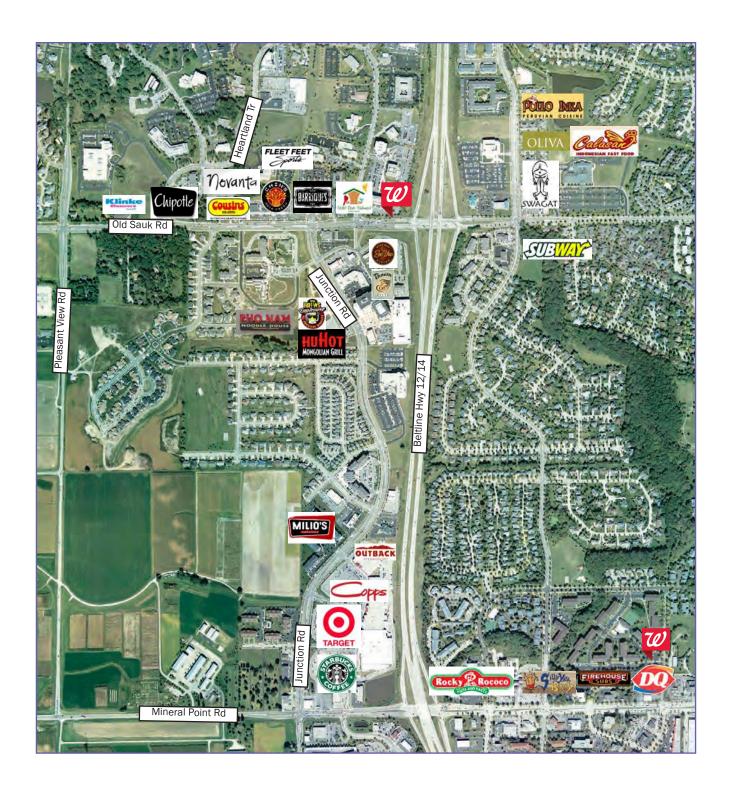

**LOCATION** 

Strategically positioned near prominent retail establishments and restaurants, this office space offers seamless visibility from major roads such as Old Sauk Road, Pleasant view Road, and Heartland Trail, coupled with easy accessibility from Belt line Hwy 12/14.

### **Aerial Map** 708 Heartland Trail Middleton, WI