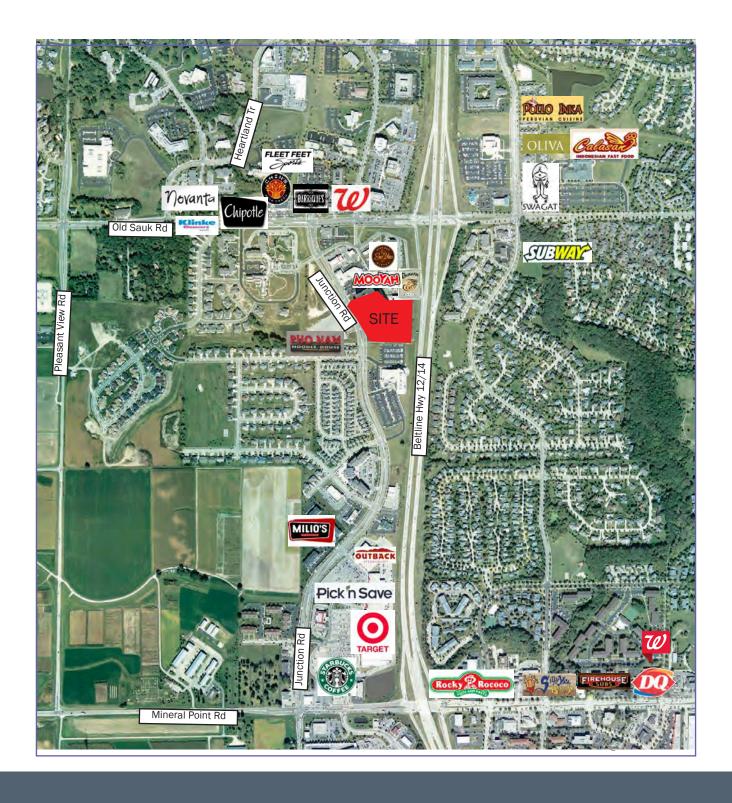

### **AREA AMENITIES**

525 Junction Road, Madison, WI

LOCATION

Conveniently located two blocks from Highway 12/14 with quick access to the western/southern suburbs, University Campus and Capitol Square. This site offers unmatched access, visibility and first class amenities. Vibrant neighborhood location with numerous restaurant options, retail and hotel accommodations located within walking distance.