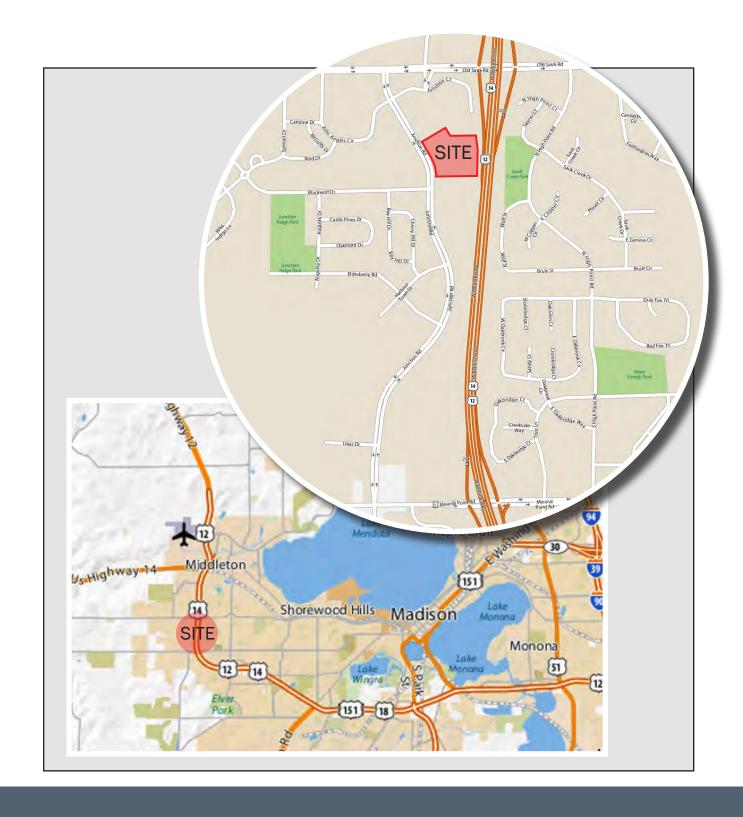

#### **LOCATION MAP**

525 Junction Road, Madison, WI

LOCATION

Conveniently located two blocks from Highway 12/14 with quick access to the western/southern suburbs, University Campus and Capitol Square. This site offers unmatched access, visibility and first class amenities. Vibrant neighborhood location with numerous restaurant options, retail and hotel accommodations located within walking distance.