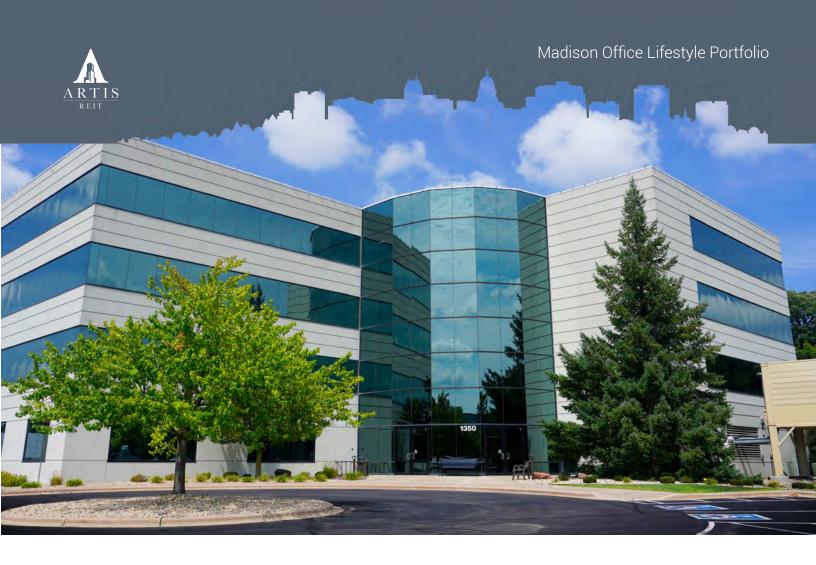

## **GREENWAY CENTER**

1350 Deming Way Middleton, WI

PROPERTY Situated at 1350 Deming Way, the five-story Deming Park Building provides 69,840

square feet of Class-A office space. Constructed in 1994, it offers excellent accessibility to Beltline Highway 12/14 and the Greenway Station lifestyle center

and is directly connected to the Wisconsin Trade Center.

Just a few blocks away from the West Beltline Highway 12/14, this location provides

convenient access to the western and southern suburbs. The office area is situated in a pedestrian-friendly neighborhood, offering a variety of amenities such as retail shops,

restaurants, a farmers' market, hotel accommodations, and bike/walking paths

AMENITIES Access to conference centers, board rooms, full-service cafeteria, fitness center, locker

rooms/ showers, card access, fiber optics, large surface parking lot, first class property management with on-site maintenance and 24/7 emergency maintenance staff.