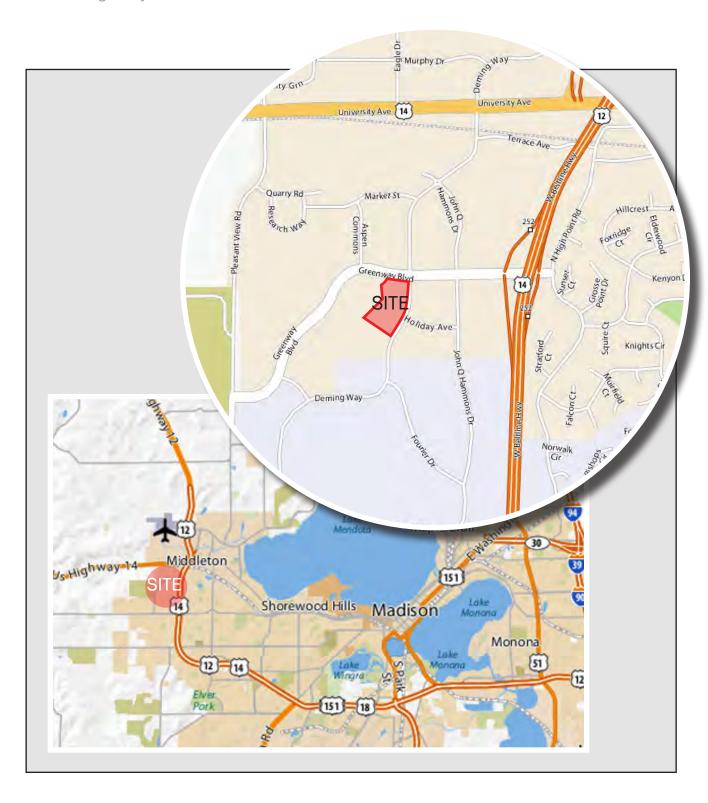

**SITE PLAN** 1350 Deming Way Middleton, WI

**LOCATION MAP** 1350 Deming Way Middleton, WI

**BUILDING AMENITIES** 1350 Deming Way Middleton, WI

Full-Service Cafeteria

Heated Underground Parking

**Break Areas** 