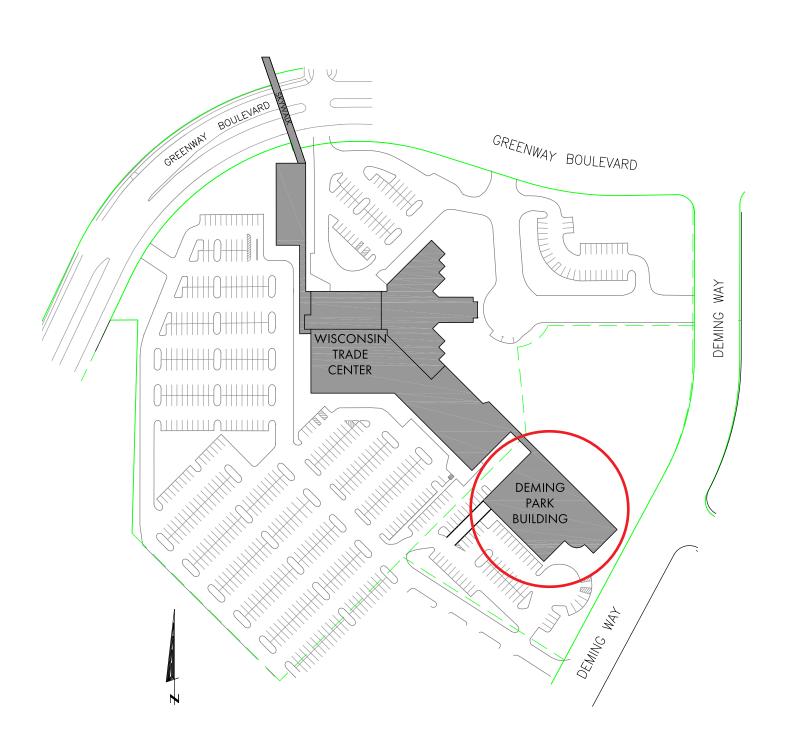

**SITE PLAN** 1350 Deming Way Middleton, WI

**LOCATION MAP** 1350 Deming Way Middleton, WI

**BUILDING AMENITIES** 1350 Deming Way Middleton, WI

Full-Service Cafeteria

Heated Underground Parking

**Break Areas** 