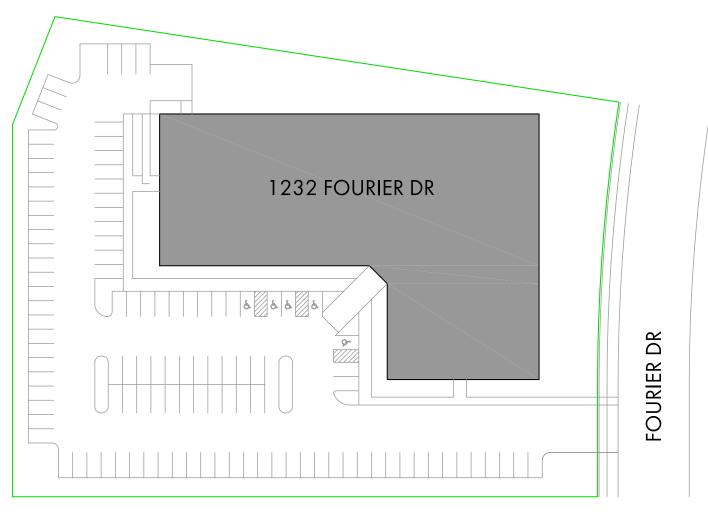

### **SITE PLAN**

1232 Fourier Drive, Madison, WI

**Artis REIT Madison Office** 8215 Greenway Blvd, Suite 160 Middleton, WI 53562 P.O. Box 7700 Madison, WI 53707 madison.artisreit.com

**Kyle Robb, CCIM** 