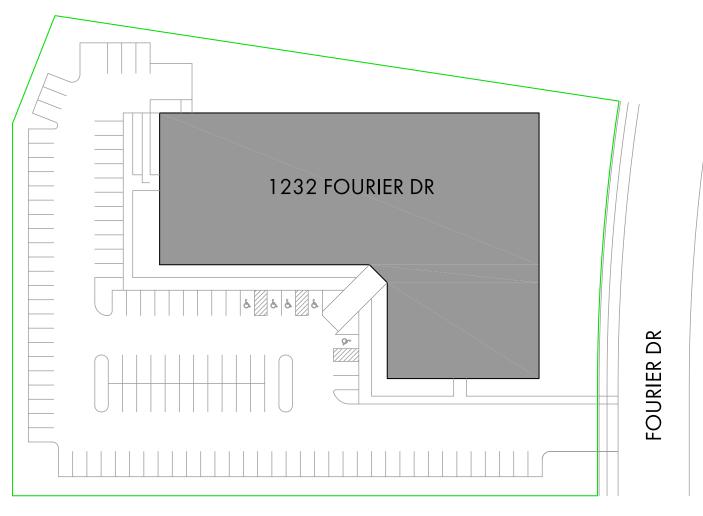

Access to Golf Lounge at City Center West

**Site Plan** 1232 Fourier Drive, Madison, WI

Artis REIT Madison Office 8215 Greenway Blvd, Suite 220 Middleton, WI 53562 P.O. Box 7700 Madison, WI 53707 madison.artisreit.com Kyle Robb, CCIM Director - Madison