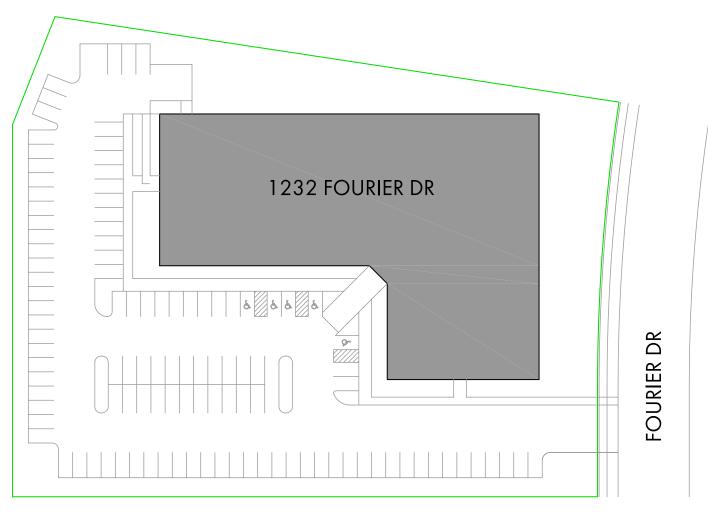

## Site Plan

1232 Fourier Drive, Madison, WI

**Artis REIT Madison Office** 8215 Greenway Blvd, Suite 220

8215 Greenway Blvd, Suite 220 Middleton, WI 53562 P.O. Box 7700 Madison, WI 53707 madison.artisreit.com Kyle Robb, CCIM