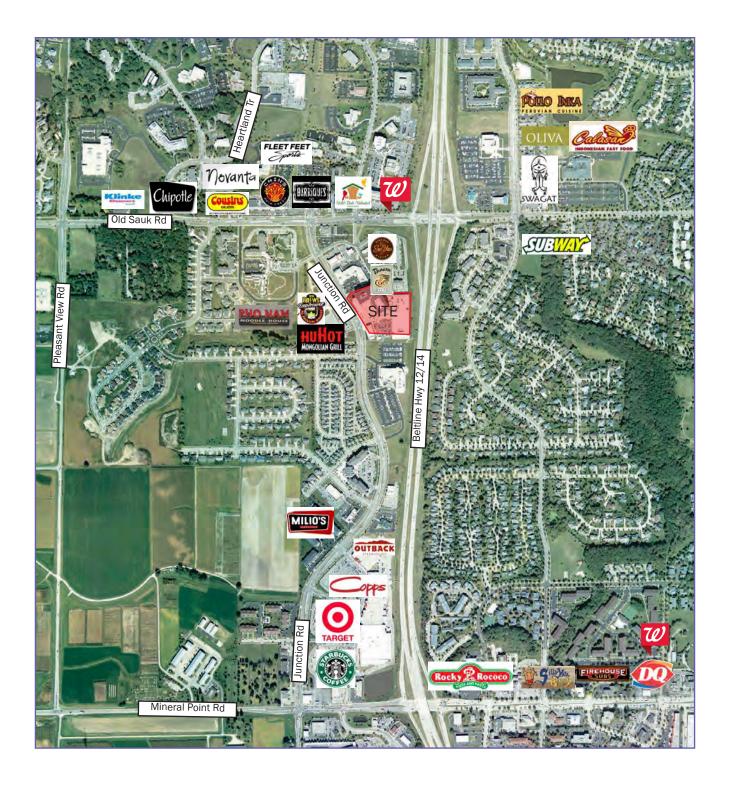

## Leon R. Wilkosz, CCIM, RPA®

Senior Vice-President Asset Management - Madison 608.830.6302 Iwilkosz@artisreit.com

Location Maps 708 Heartland Trail Middleton, WI

**Aerial Map** 708 Heartland Trail Middleton, WI