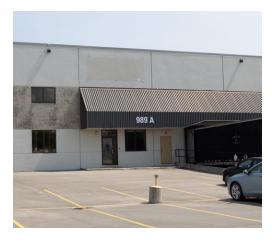

### UNIT A - 36,000 SQ. FT.

| PROPERTY ADDRESS | Unit A, 959-989 Keewatin Street, Winnipeg, MB               |
|------------------|-------------------------------------------------------------|
| UNIT SIZE        | 36,000 sq. ft.                                              |
| ASKING NET RENT  | \$9.95 PSF                                                  |
| ADDITIONAL RENT  | \$3.22 PSF (2024 est.) plus 5% management fee on gross rent |
| ZONING           | M2 - Manufacturing General                                  |
| CEILING HEIGHT   | 27' clear                                                   |
| LOADING          | 6 dock doors                                                |
| AVAILABLE        | June 2024                                                   |