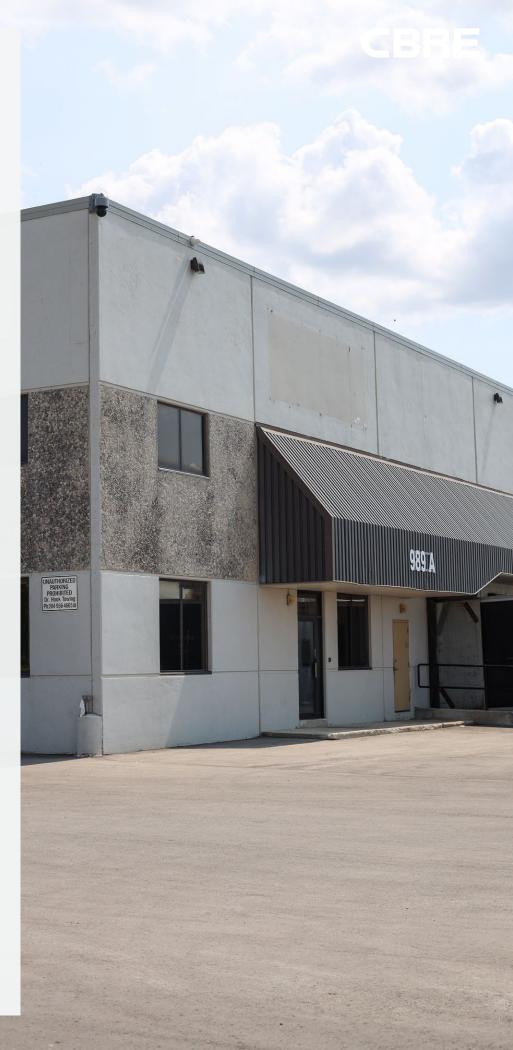

### UNIT A - 36,000 SQ. FT.

| PROPERTY ADDRESS | Unit A, 959-989 Keewatin Street, Winnipeg, MB               |
|------------------|-------------------------------------------------------------|
| UNIT SIZE        | 36,000 sq. ft.                                              |
| ASKING NET RENT  | \$9.95 PSF                                                  |
| ADDITIONAL RENT  | \$3.22 PSF (2024 est.) plus 5% management fee on gross rent |
| ZONING           | M2 - Manufacturing General                                  |
| CEILING HEIGHT   | 27' clear                                                   |
| LOADING          | 6 dock doors                                                |
| AVAILABLE        | June 2024                                                   |

### THE LOCATION

989 Keewatin Street is located in the Inkster Industrial Park, with easy access to major trucking routes.

This disclaimer shall apply to CBRE Limited, and to all divisions of the Corporation ("CBRE"). The information set out herein (the "Information") has not been verified by CBRE, and CBRE does not represent, warrant or guarantee the accuracy, correctness and completeness of the Information. CBRE does not accept or assume any responsibility or liability, direct or consequential, for the Information or the recipient's reliance upon the Information. The recipient of the Information should take such steps as the recipient may deem necessary to verify the Information prior to placing any reliance upon the Information. The Information may change and any property described in the Information may be withdrawn from the market at any time without notice or obligation to the recipient from CBRE.