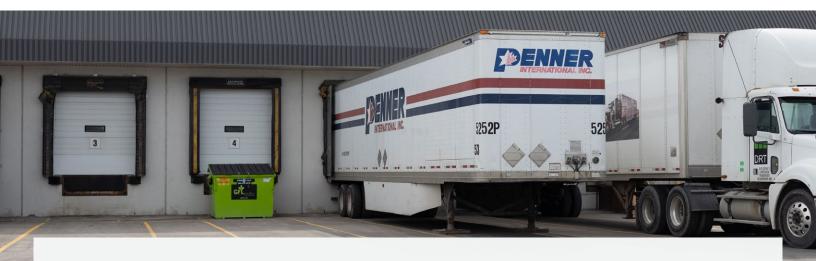

### UNIT A - 36,000 SQ. FT.

| PROPERTY ADDRESS | Unit A, 959-989 Keewatin Street, Winnipeg, MB               |
|------------------|-------------------------------------------------------------|
| UNIT SIZE        | 36,000 sq. ft.                                              |
| ASKING NET RENT  | \$9.95 PSF                                                  |
| ADDITIONAL RENT  | \$3.22 PSF (2024 est.) plus 5% management fee on gross rent |
| ZONING           | M2 - Manufacturing General                                  |
| CEILING HEIGHT   | 27' clear                                                   |
| LOADING          | 6 dock doors                                                |
| AVAILABLE        | June 2024                                                   |

### THE LOCATION

989 Keewatin Street is located in the Inkster Industrial Park, with easy access to major trucking routes.

This disclaimer shall apply to CBRE Limited, and to all divisions of the Corporation ("CBRE"). The information set out herein (the "Information") has not been verified by CBRE, and CBRE does not represent, warrant or guarantee the accuracy, correctness and completeness of the Information. CBRE does not accept or assume any responsibility or liability, direct or consequential, for the Information or the recipient's reliance upon the Information. The recipient of the Information should take such steps as the recipient may deem necessary to verify the Information prior to placing any reliance upon the Information. The Information may change and any property described in the Information may be withdrawn from the market at any time without notice or obligation to the recipient from CBRE.