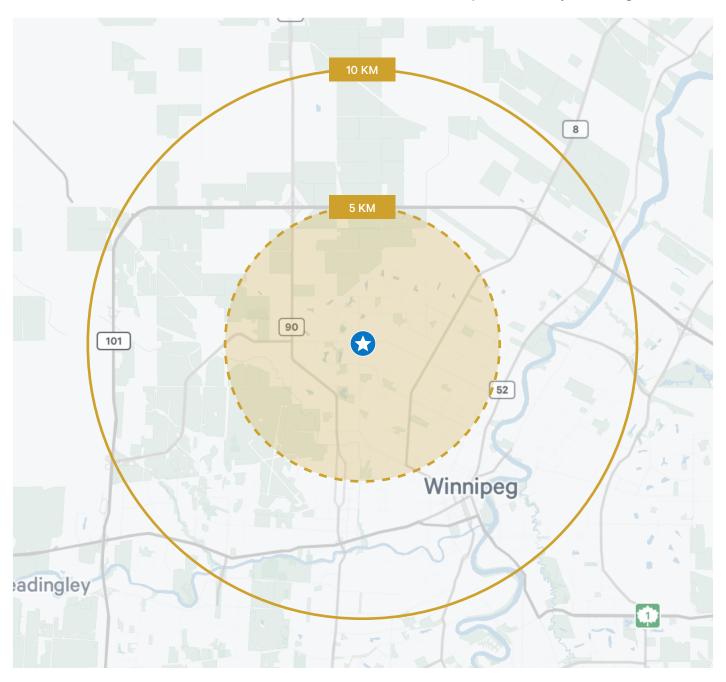

### THE LOCATION

989 Keewatin Street is located in the Inkster Industrial Park, with easy access to major trucking routes.

This disclaimer shall apply to CBRE Limited, and to all divisions of the Corporation ("CBRE"). The information set out herein (the "Information") has not been verified by CBRE, and CBRE does not represent, warrant or guarantee the accuracy, correctness and completeness of the Information. CBRE does not accept or assume any responsibility or liability, direct or consequential, for the Information or the recipient's reliance upon the Information. The recipient of the Information should take such steps as the recipient may deem necessary to verify the Information prior to placing any reliance upon the Information. The Information may change and any property described in the Information may be withdrawn from the market at any time without notice or obligation to the recipient from CBRE.