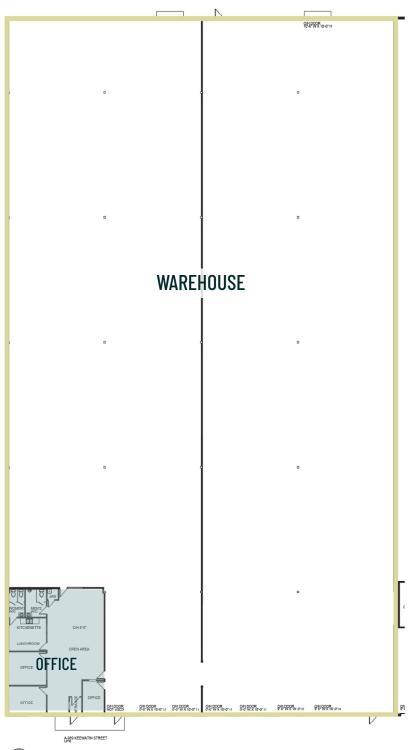

## UNIT A-989 KEEWATIN STREET - FLOOR PLAN

### UNIT A - 36,000 SQ. FT.

| PROPERTY ADDRESS | Unit A, 959-989 Keewatin Street, Winnipeg, MB               |
|------------------|-------------------------------------------------------------|
| UNIT SIZE        | 36,000 sq. ft.                                              |
| ASKING NET RENT  | \$9.95 PSF                                                  |
| ADDITIONAL RENT  | \$3.22 PSF (2024 est.) plus 5% management fee on gross rent |
| ZONING           | M2 - Manufacturing General                                  |
| CEILING HEIGHT   | 27' clear                                                   |
| LOADING          | 6 dock doors                                                |
| AVAILABLE        | June 2024                                                   |