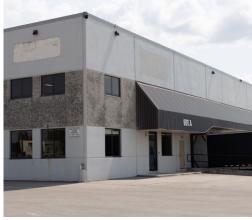

### UNIT A - 36,000 SQ. FT.

| PROPERTY ADDRESS | Unit A, 959-989 Keewatin Street, Winnipeg, MB               |
|------------------|-------------------------------------------------------------|
| UNIT SIZE        | 36,000 sq. ft.                                              |
| ASKING NET RENT  | \$9.95 PSF                                                  |
| ADDITIONAL RENT  | \$3.22 PSF (2024 est.) plus 5% management fee on gross rent |
| ZONING           | M2 - Manufacturing General                                  |
| CEILING HEIGHT   | 27' clear                                                   |
| LOADING          | 6 dock doors                                                |
| AVAILABLE        | June 2024                                                   |