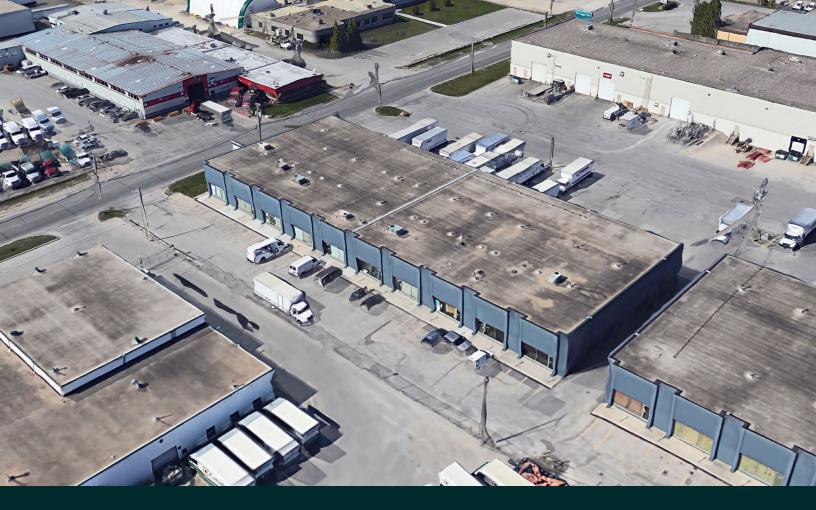

## 2061-2065 Logan Avenue

UNIT 6 + 8, 2065 LOGAN AVENUE 2,497 SQ. FT. UNITS AVAILABLE