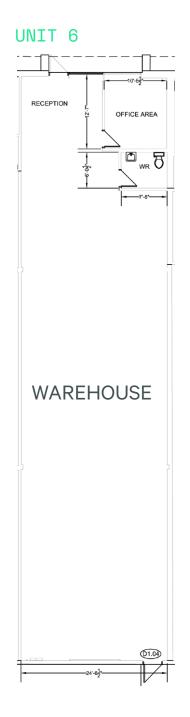

# 2061-2065 Logan Avenue Winnipeg, MB

UNIT 6: 2,497 SQ. FT. + UNIT 8: 2,497 SQ. FT.

#### **UNIT SIZES**

UNIT 6: 2,497 SF UNIT 8: 2,497 SF