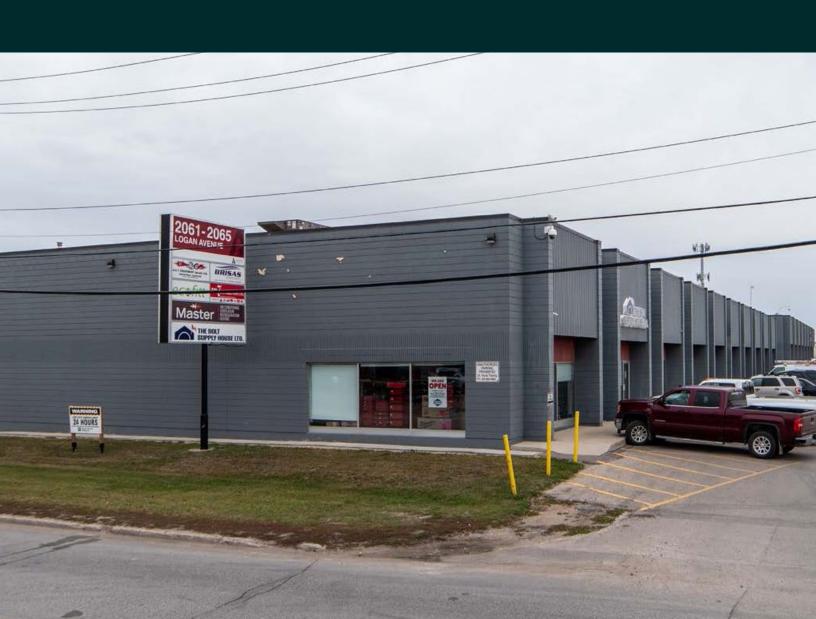

# 2061-2065 Logan Avenue Winnipeg, MB

UNIT 6: 2,497 SQ. FT. + UNIT 8: 2,497 SQ. FT.

## **Property Information**

PRIME WAREHOUSE SPACE IN NORTHWEST WINNIPEG

### **Convenient Location**

2061-2065 Logan Avenue is conveniently located just off Route 90, Winnipeg's busiest North-South traffic corridor. This creates great access to all other major routes across the city. Additionally, the property is close to the Winnipeg James Armstrong Richardson International Airport.