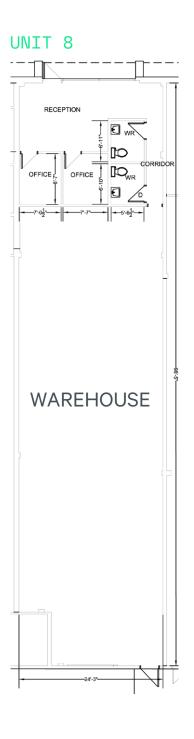

# 2061-2065 Logan Avenue Winnipeg, MB

UNIT 6: 2,497 SQ. FT. + UNIT 8: 2,497 SQ. FT.

#### **UNIT SIZES**

UNIT 6: 2,497 SF UNIT 8: 2,497 SF