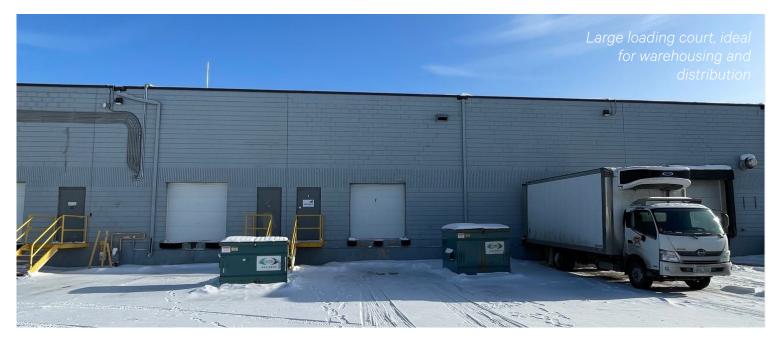

#### LOADING

1 DOCK LEVEL DOOR (8'X8')

## **Property Photos**

UNIT 6 + 8, 2065 LOGAN AVENUE 2,497 SQ. FT. UNITS AVAILABLE