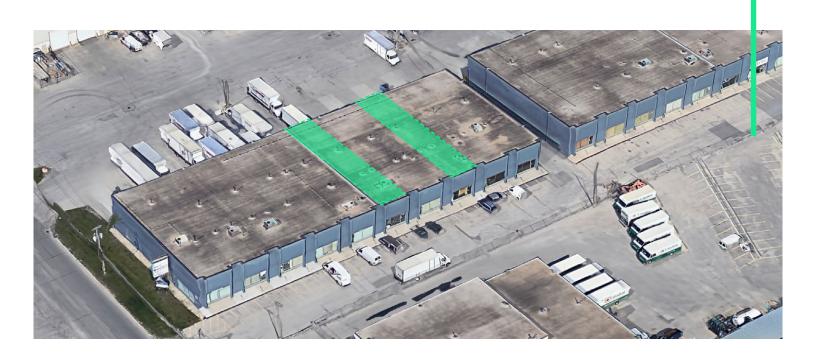

# 2061-2065 Logan Avenue Winnipeg, MB

UNIT 6: 2,497 SQ. FT. + UNIT 8: 2,497 SQ. FT.

## **Property Photos**

UNIT 6 + 8, 2065 LOGAN AVENUE 2,497 SQ. FT. UNITS AVAILABLE