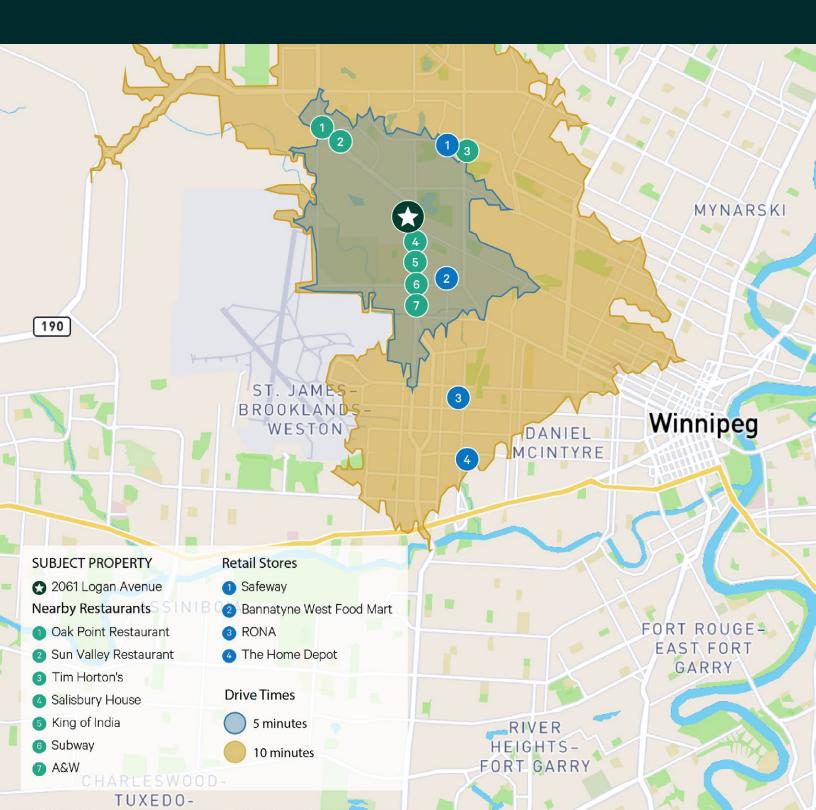

### **Convenient Location**

2061-2065 Logan Avenue is conveniently located just off Route 90, Winnipeg's busiest North-South traffic corridor. This creates great access to all other major routes across the city. Additionally, the property is close to the Winnipeg James Armstrong Richardson International Airport.