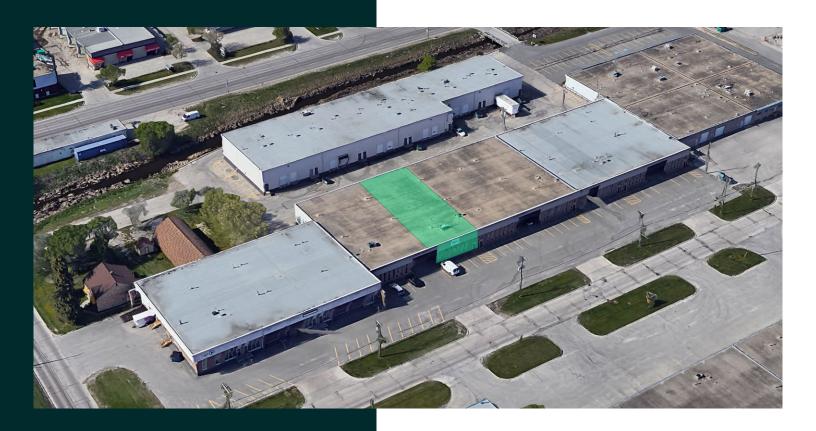

## 951-977 Powell Avenue

Winnipeg, Manitoba

Unit 965 | 5,878 sq. ft.



965 POWELL AVENUE **FOR LEASE** 

# Property Information



In close proximity to the Polo Park retail node



Easy access to Route 90 and the Winnipeg International Airport



±1,000 sq. ft of built-out office



1 dock loading door

**Asking Net Rent:** \$8.95 PSF

\$3.86 PSF (2024 est.) **Additional Rent:** 

+ 5% mgmt. fee on gross rent

**Unit Size:** 5.878 SF

Ceiling Height: 14' clear

**Zoning:** M2 - Manufacturing General

Available: May 1, 2024



965 POWELL AVENUE FOR LEASE

#### Site Plan



The unit at 951-977 Powell Avenue features built-out office, large open warehouse, and 1 dock loading door.





965 POWELL AVENUE FOR LEASE

### Location





## 951-977 Powell Avenue Winnipeg, Manitoba

For more information, please contact:

#### Cam Hildebrand

Vice President 204 500 5008 cam.hildebrand@cbre.com

#### Paul Kornelsen

Vice President & Managing Director 204 500 5009 paul.kornelsen@cbre.com



This disclaimer shall apply to CBRE Limited, and to all divisions of the Corporation ("CBRE"). The information set out herein (the "Information") has not been verified by CBRE, and CBRE does not represent, warrant or guarantee the accuracy, correctness and completeness of the Information. CBRE does not accept or assume any responsibili