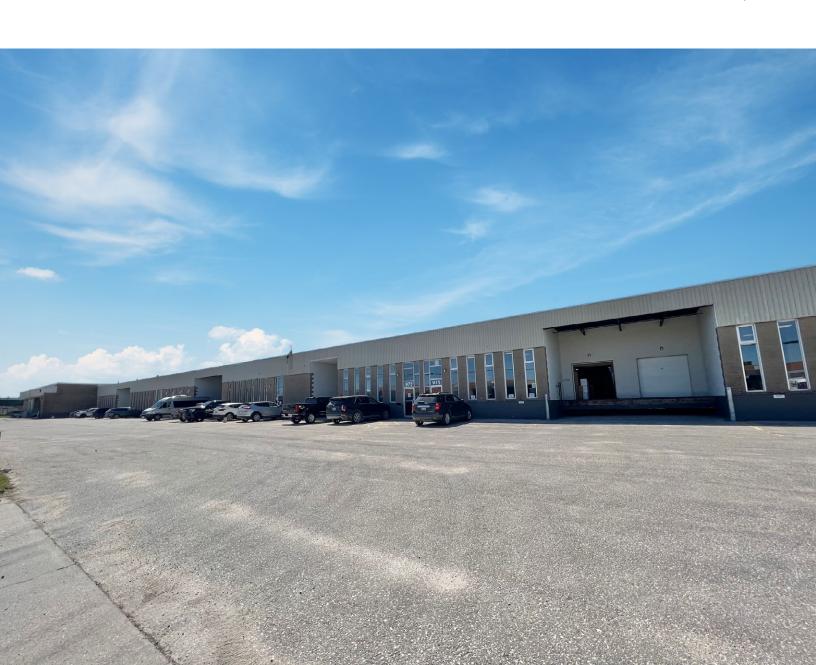

## 951-977 Powell Avenue

Winnipeg, Manitoba

Unit 965 | 5,878 sq. ft.

965 POWELL AVENUE **FOR LEASE** 

# Property Information

In close proximity to the Polo Park retail node

Easy access to Route 90 and the Winnipeg International Airport

±1,000 sq. ft of built-out office

1 dock loading door

**Asking Net Rent:** \$8.95 PSF

\$3.86 PSF (2024 est.) **Additional Rent:** 

+ 5% mgmt. fee on gross rent

**Unit Size:** 5.878 SF

Ceiling Height: 14' clear

**Zoning:** M2 - Manufacturing General

Available: May 1, 2024

965 POWELL AVENUE FOR LEASE