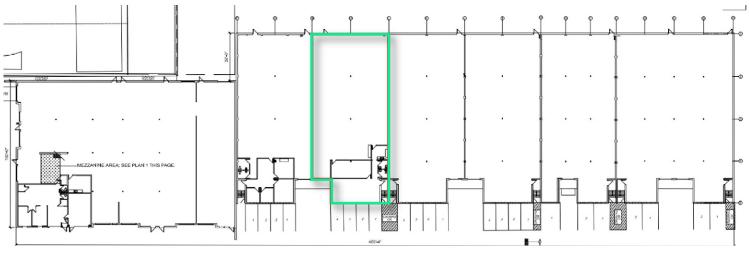

#### Site Plan

The unit at 951-977 Powell Avenue features built-out office, large open warehouse, and 1 dock loading door.

965 POWELL AVENUE FOR LEASE