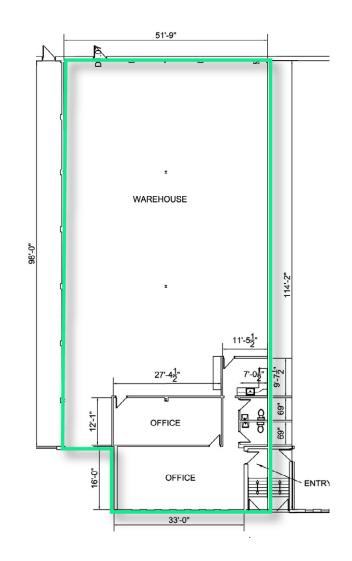

#### Site Plan

The unit at 951-977 Powell Avenue features built-out office, large open warehouse, and 1 dock loading door.

965 POWELL AVENUE FOR LEASE