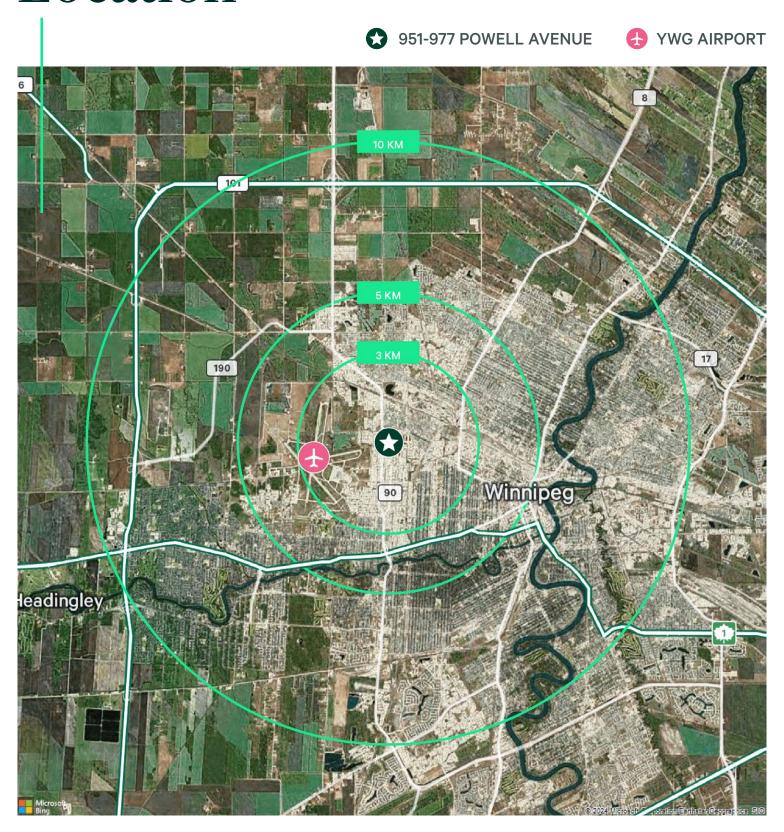

### Location

# Property Information

In close proximity to the Polo Park retail node

Easy access to Route 90 and the Winnipeg International Airport

±1,000 sq. ft of built-out office

1 dock loading door

**Asking Net Rent:** \$8.95 PSF