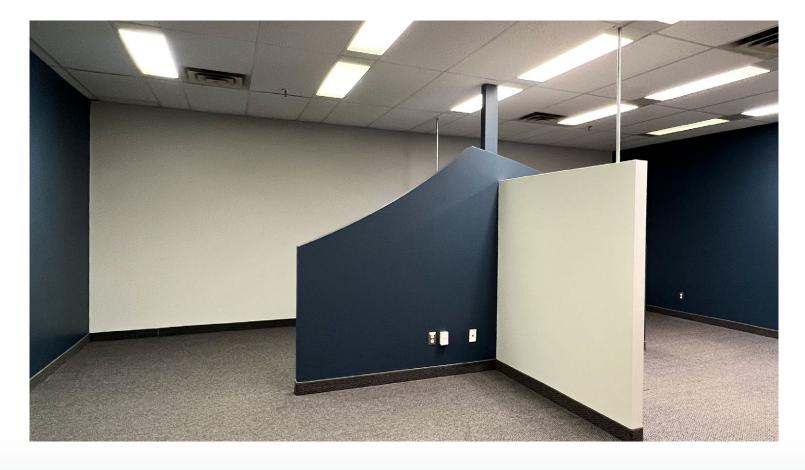

# Prudential Business Park II

Winnipeg, MB

Unit 213, 530-550 Century Street Winnipeg, MB R3Y 0Y4 www.cbre.ca/winnipeg



## **Property Details**

Prudential Business Park is well situated in Winnipeg's St. James Industrial Park.

It provides easy access to the retail amenities of the Polo Park area, the Winnipeg James Armstrong International Airport and major trucking routes.

### **Property Highlights**

- + Ample on-site parking
- + Easy access from Century St. and King Edward St.
- + Office and industrial space available for lease
- + Zoned M1 (Manufacturing Light)



Unit Size 3,600 SF

Asking Net Rent \$13.00 PSF

Additional Rent \$12.07 PSF + 5% mgmt fee on gross rent

Parking Reserved and common area parking available

Available Immediately



## **Property Photos**









## **Industrial** | For Lease





### For more information, please contact:

#### Cam Hildebrand

Vice President C +1 204 797 2565 T +1 204 500 5008 cam.hildebrand@cbre.com

#### Paul Kornelsen

Vice President & Managing Director C +1 204 792 1158 T +1 204 500 5009 paul.kornelsen@cbre.com

© 2023 CBRE, Inc. All rights reserved. This information has been obtained from sources believed reliable, but has not been verified for accuracy or completeness. You should conduct a careful, independent investigation of the property and verify all information. Any reliance on this information is solely at your own risk. CBRE and the CBRE logo are service marks of CBRE, Inc. All other marks displayed on this document are the property of their respective owners, and the use of such logos does not imply