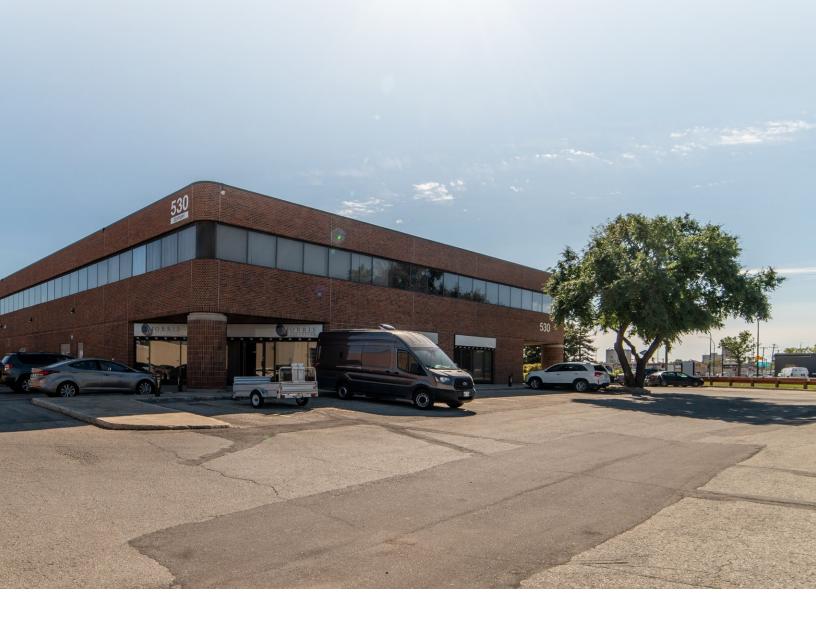

# Prudential Business Park II

Winnipeg, MB

Unit 213, 530-550 Century Street Winnipeg, MB R3Y 0Y4 www.cbre.ca/winnipeg

## **Property Details**

Prudential Business Park is well situated in Winnipeg's St. James Industrial Park.

It provides easy access to the retail amenities of the Polo Park area, the Winnipeg James Armstrong International Airport and major trucking routes.