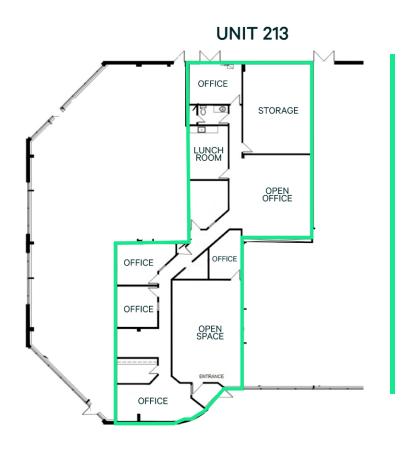

### **Property Highlights**

- + Ample on-site parking
- + Easy access from Century St. and King Edward St.
- + Office and industrial space available for lease
- + Zoned M1 (Manufacturing Light)

Unit Size 3,600 SF