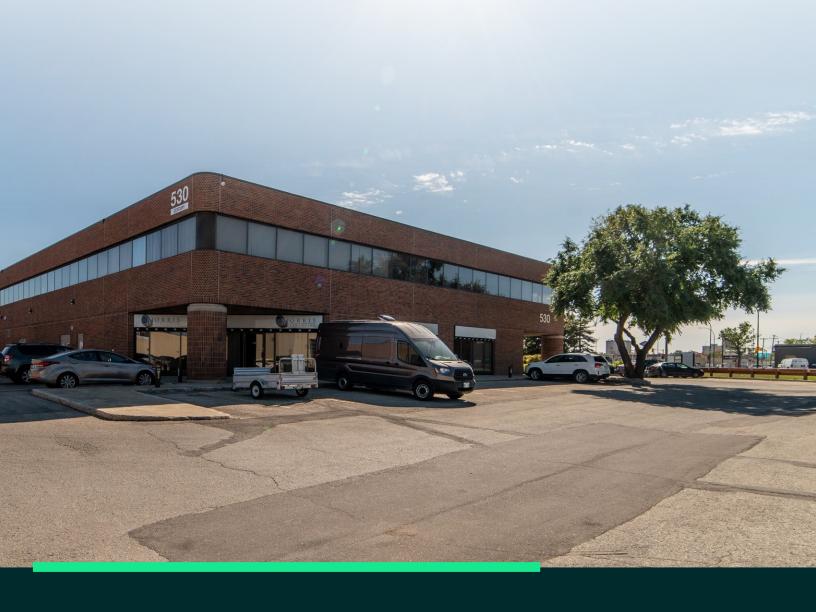

## **Property Details**

Prudential Business Park is well situated in Winnipeg's St. James Industrial Park.

It provides easy access to the retail amenities of the Polo Park area, the Winnipeg James Armstrong International Airport and major trucking routes.

### **Property Highlights**

- + Ample on-site parking
- + Easy access from Century St. and King Edward St.
- + Office and industrial space available for lease
- + Zoned M1 (Manufacturing Light)

Unit Size 3,600 SF