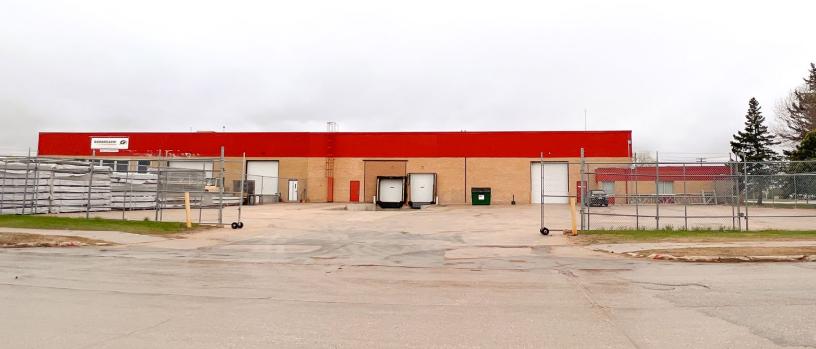

----|----|-----|---|-----|



| Eanad  | aamnaund | on | aita |
|--------|----------|----|------|
| renceu | compound | OH | Sile |

| Asking Net Rent | \$9.95 PSF                                          |
|-----------------|-----------------------------------------------------|
| Additional Rent | \$4.66/SF (2024 est) + 5%<br>mgmt fee on gross rent |
| Size            | (+/-) 27,200 SF                                     |
| Ceiling Height  | 20' clear                                           |
| Loading         | 2 dock and 2 grade doors                            |
| Parking         | 14 stalls + 2 fenced compound areas                 |
| Zoning          | M2                                                  |
| Available       | Immediately                                         |





## The Location



Located within Inkster Industrial Park on Church Avenue between Sheppard and Fife Street, in close proximity to many amenities and trucking routes.

**DRIVE TIMES:** 

**5 MINUTES** 

**10 MINUTES** 

Subject Property 👩 Johnny's Maples Pizza 6 Safeway 😭 1431 Church Avenue 8 Thunderbird Restaurant Hoffman's Fine Foods **Restaurants & FastFood** Banks 9 Vern's Pizza 10 Junior's Restaurant 1 Burger King BMO Bank of Montreal 2 McDonalds Grocery 2 RBC Royal Bank 3 Wendy's TD Canada Trust Gills Supermarket 3 🕢 CIBC Branch 4 KFC Young's Market 2 5 Dairy Queen 3 Save-On-Foods 6 Four Crowns Restaurant & 4 FreshCo Bar 6 City Food



## Floor Plan

Warehouse/Office Space with compound





### CBRE

## **Property Photos**





#### **Contact Us**

#### **Cam Hildebrand**

Vice