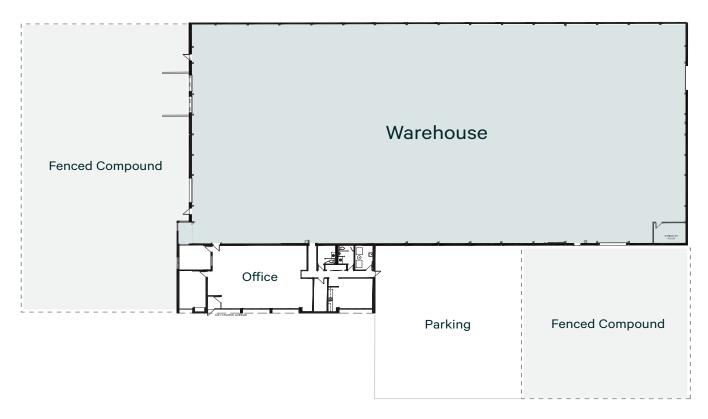

|
| Available       | Immediately                                         |





## The Location



Located within Inkster Industrial Park on Church Avenue between Sheppard and Fife Street, in close proximity to many amenities and trucking routes.

**DRIVE TIMES:** 

**5 MINUTES** 

**10 MINUTES** 

Subject Property 👩 Johnny's Maples Pizza 6 Safeway 😭 1431 Church Avenue 8 Thunderbird Restaurant Hoffman's Fine Foods **Restaurants & FastFood** Banks 9 Vern's Pizza 10 Junior's Restaurant 1 Burger King BMO Bank of Montreal 2 McDonalds Grocery 2 RBC Royal Bank 3 Wendy's TD Canada Trust Gills Supermarket 3 🕢 CIBC Branch 4 KFC Young's Market 2 5 Dairy Queen 3 Save-On-Foods 6 Four Crowns Restaurant & 4 FreshCo Bar 6 City Food



## Floor Plan

Warehouse/Office Space with compound





### CBRE

## **Property Photos**





#### **Contact Us**

#### **Cam Hildebrand**

Vice President C +1 204 797 2565 T +1 204 500 5008 cam.hildebrand@cbre.com

#### Paul Kornelsen

Vice President & Managing Director C +1 204 792 1158 T +1 204 500 5009 paul.kornelsen@cbre.com

## CBRE is proud to serve Winnipeg, as Canada's leading commercial real estate services firm.

CBRE is committed to matching and exceeding expectations, by helping clients of all sizes realize their real estate objectives and grow their bottom line. Our real estate professionals have unmatched knowledge of the Winnipeg area, with a broad network of relationships throughout the city and equally unmatched real estate knowledge over the province of Manitoba. Whether you're an investor, occupier or owner, we have the lo