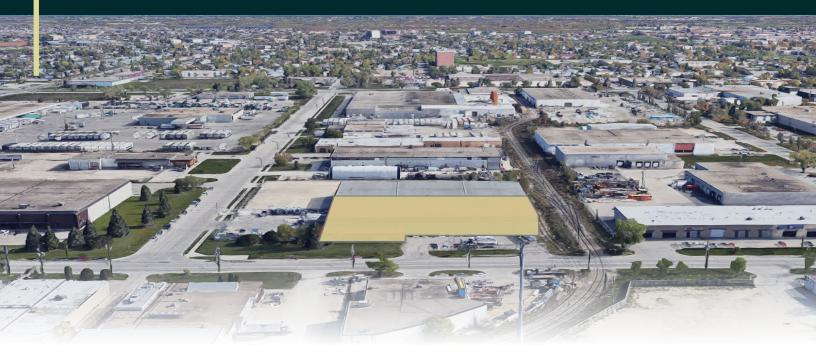

## The Location

Located within Inkster Industrial Park on Church Avenue between Sheppard and Fife Street, in close proximity to many amenities and trucking routes.

**DRIVE TIMES:** 

**5 MINUTES** 

**10 MINUTES** 