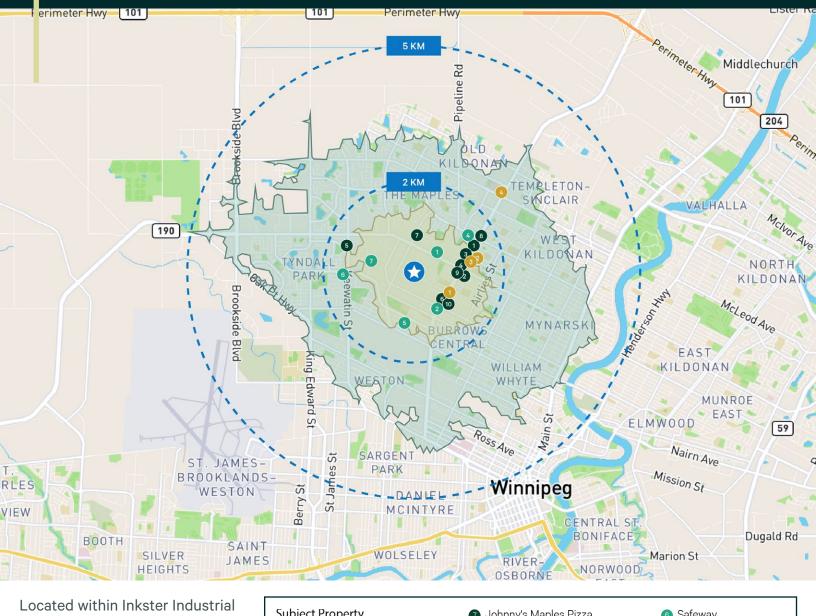

## The Location

Located within Inkster Industrial Park on Church Avenue between Sheppard and Fife Street, in close proximity to many amenities and trucking routes.

**DRIVE TIMES:** 

**5 MINUTES** 

**10 MINUTES** 

Subject Property 👩 Johnny's Maples Pizza 6 Safeway 😭 1431 Church Avenue 8 Thunderbird Restaurant Hoffman's Fine Foods **Restaurants & FastFood** Banks 9 Vern's Pizza 10 Junior's Restaurant 1 Burger King BMO Bank of Montreal 2 McDonalds Grocery 2 RBC Royal Bank 3 Wendy's TD Canada Trust Gills Supermarket 3 🕢 CIBC Branch 4 KFC Young's Market 2 5 Dairy Queen 3 Save-On-Foods 6 Four Crowns Restaurant & 4 FreshCo Bar 6 City Food