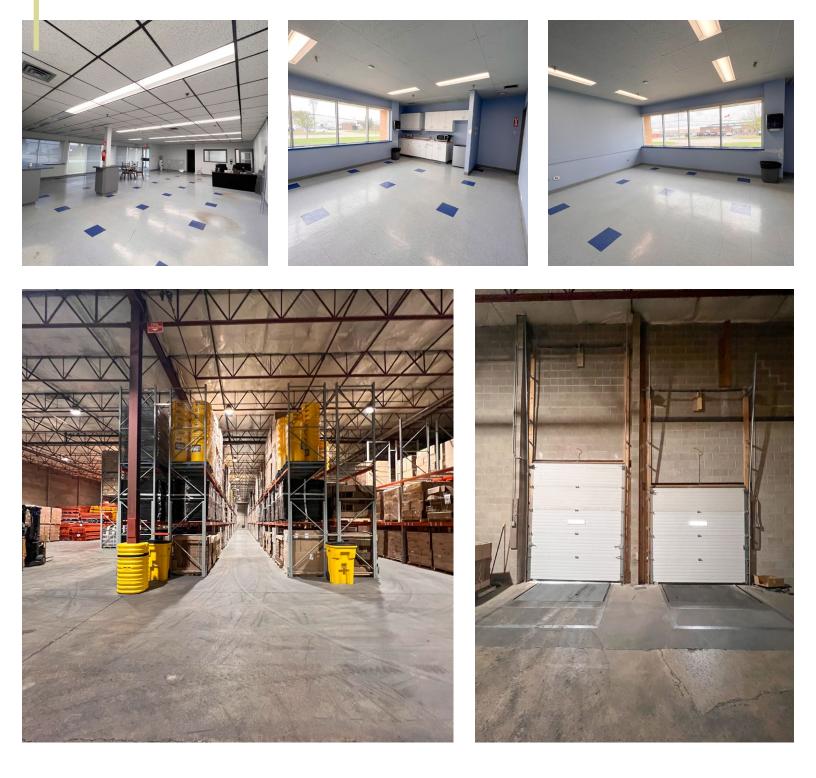

Immediately                                         |





## The Location



Located within Inkster Industrial Park on Church Avenue between Sheppard and Fife Street, in close proximity to many amenities and trucking routes.

**DRIVE TIMES:** 

**5 MINUTES** 

**10 MINUTES** 

Subject Property 👩 Johnny's Maples Pizza 6 Safeway 😭 1431 Church Avenue 8 Thunderbird Restaurant Hoffman's Fine Foods **Restaurants & FastFood** Banks 9 Vern's Pizza 10 Junior's Restaurant 1 Burger King BMO Bank of Montreal 2 McDonalds Grocery 2 RBC Royal Bank 3 Wendy's TD Canada Trust Gills Supermarket 3 🕢 CIBC Branch 4 KFC Young's Market 2 5 Dairy Queen 3 Save-On-Foods 6 Four Crowns Restaurant & 4 FreshCo Bar 6 City Food



## Floor Plan

Warehouse/Office Space with compound





### CBRE

## **Property Photos**





#### **Contact Us**

#### **Cam Hildebrand**

Vice President C +1 204 797 2565 T +1 204 500 5008 cam.hildebrand@cbre.com

#### Paul Kornelsen

Vice President & Managing Director C +1 204 792 1158 T +1 204 500 5009 paul.kornelsen@cbre.com

## CBRE is proud to serve Winnipeg, as Canada's leading commercial real estate services firm.

CBRE is committed to matching and exceeding expectations, by helping clients of all sizes realize their real estate objectives and grow their bottom line. Our real estate professionals have unmatched knowledge of the Winnipeg area, with a broad network of relationships throughout the city and equally unmatched real estate knowledge over the province of Manitoba. Whether you're an investor, occupier or owner, we have the local expertise to give you a competit