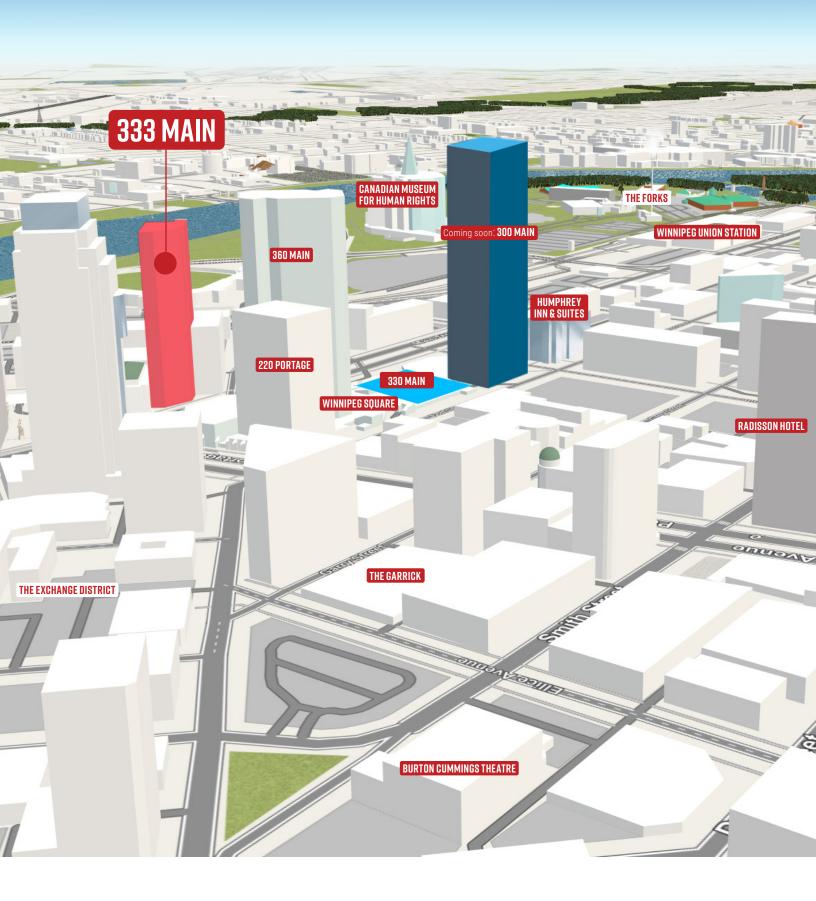

# Prime Portage & Main location at the financial centre of Winnipeg

## **PROPERTY HIGHLIGHTS**

- Connected to the Winnipeg Square underground retail concourse and access to the extensive skywalk system linking office towers, restaurants, and other downtown amenities
- Within walking distance to major attractions such as the Exchange District, the Forks, the Canadian Museum for Human Rights, Canada Life Centre, and the RBC Convention Centre
- Full floor available with efficient floorplate

# NOW OPEN

- The new GoodLife Fitness facility, Earls Restaurant and OEB Breakfast at 330 Main St, are now open
- 40-storey luxury residential tower at 300 Main Street
- All new developments will be fully integrated additions to Winnipeg Square