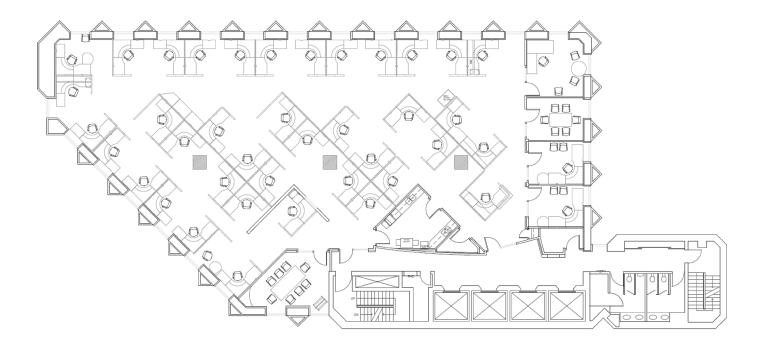

ncial centre of Winnipeg

## **PROPERTY HIGHLIGHTS**

- Connected to the Winnipeg Square underground retail concourse and access to the extensive skywalk system linking office towers, restaurants, and other downtown amenities
- Within walking distance to major attractions such as the Exchange District, the Forks, the Canadian Museum for Human Rights, Canada Life Centre, and the RBC Convention Centre
- Full floor available with efficient floorplate

#### **CHRIS VODREY**

Director—Leasing—Central Region (+1) 204-934-2798 cvodrey@artisreit.com

- Monthly and daily underground parking available at Winnipeg Square Parkade
- · Easy access to major bus routes
- Floor to ceiling windows
- Direct elevator lobby exposure
- New paint/carpet throughout
- LEED Platinum





# **TYPICAL FLOOR PLATE**



### CHRIS VODREY

Director-Leasing-Central Region (+1) 204-934-2798 cvodrey@artisreit.com

## **PROPERTY DETAILS**

We're with g

| Asking Net Rent                    | \$16.00/SF                                                                 |
|------------------------------------|----------------------------------------------------------------------------|
| Additional Rent<br>(2022 Estimate) | Operating Expense: \$12.63/SF (includes 5% mgmt fee)<br>+ Taxes: \$3.91/SF |
| GLA                                | 168,537                                                                    |
| Site Area                          | 0.20 acres                                                                 |
| Floors                             | 24