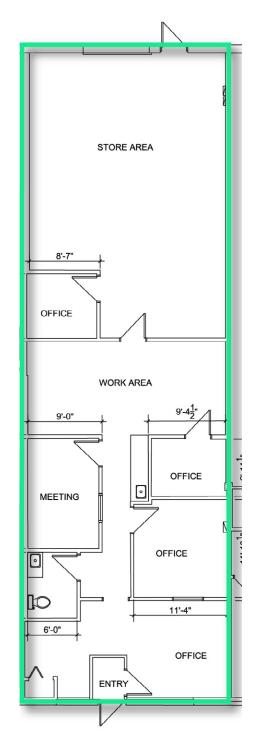

# Site Plan

×

2,000 SF AVAILABLE

The unit at 120-144 Bannister Road features several built-out offices as well as open office space, large open warehouse, and 1 dock loading door.