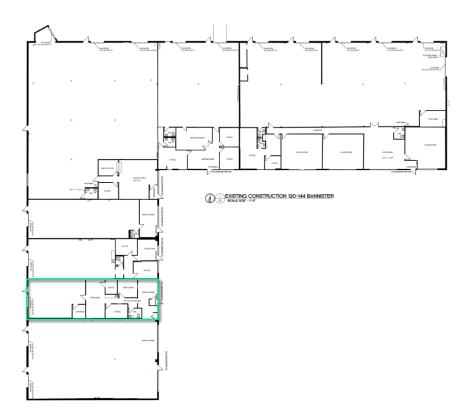

# Site Plan

×

2,000 SF AVAILABLE

The unit at 120-144 Bannister Road features several built-out offices as well as open office space, large open warehouse, and 1 dock loading door.