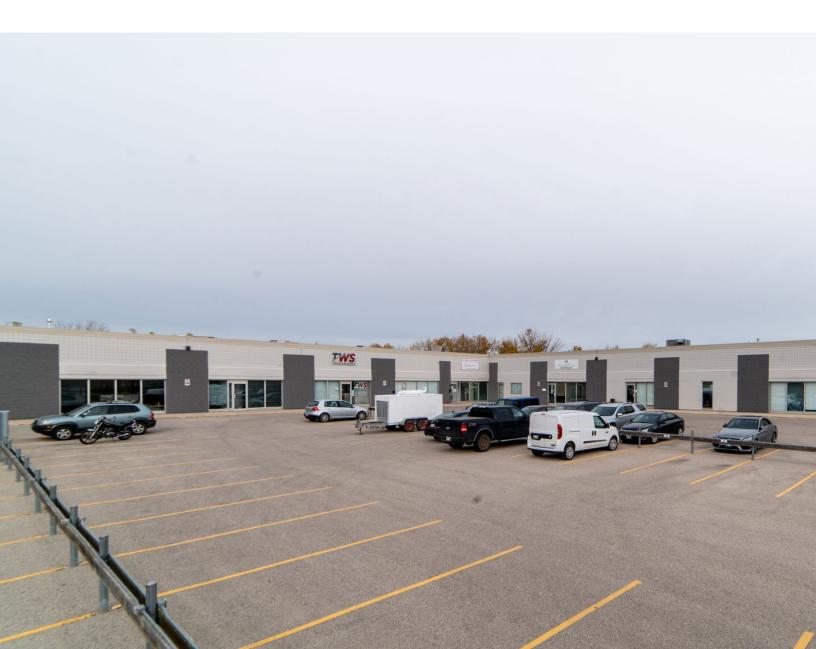

### 120-144 Bannister Road Winnipeg, Manitoba

Unit 124 | 2,000 sq. ft.

## Property Information

| Asking Net Rent: | \$9.95 PSF                                             |
|------------------|--------------------------------------------------------|
| Additional Rent: | \$5.57 PSF (2024 est.)<br>+ 5% mgmt. fee on gross rent |
| Unit Size:       | 2,000 SF                                               |
| Ceiling Height:  | 15' clear                                              |
| Zoning:          | M1 - Manufacturing Light                               |
| Available:       | June 1, 2024                                           |
|                  |                                                        |