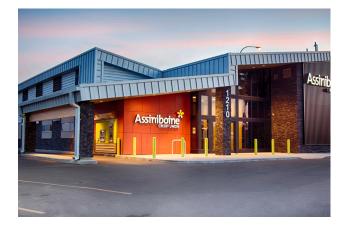

## SHOPPES OF ST. VITAL

WINNIPEG. MB

## Located adjacent to St. Vital Centre

### **PROPERTY HIGHLIGHTS**

- Shoppes of St. Vital is a newly constructed retail centre located in one of the strongest retail corridors in Winnipeg.
- The property is adjacent to St. Vital Centre, the second largest regional mall in Winnipeg.
- Shoppes of St. Vital has 121 parking stalls for a ratio of 5.0 stalls per 1,000 square feet of leasable area.