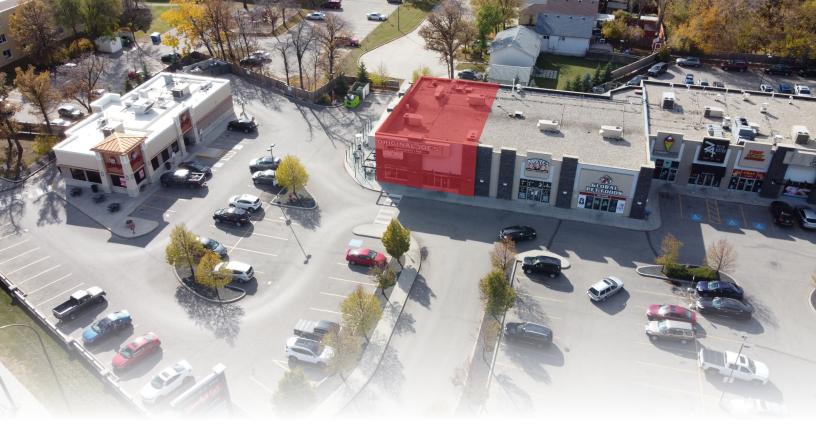

### **PROPERTY HIGHLIGHTS**

- Shoppes of St. Vital is a newly constructed retail centre located in one of the strongest retail corridors in Winnipeg.
- The property is adjacent to St. Vital Centre, the second largest regional mall in Winnipeg.
- Shoppes of St. Vital has 121 parking stalls for a ratio of 5.0 stalls per 1,000 square feet of leasable area.