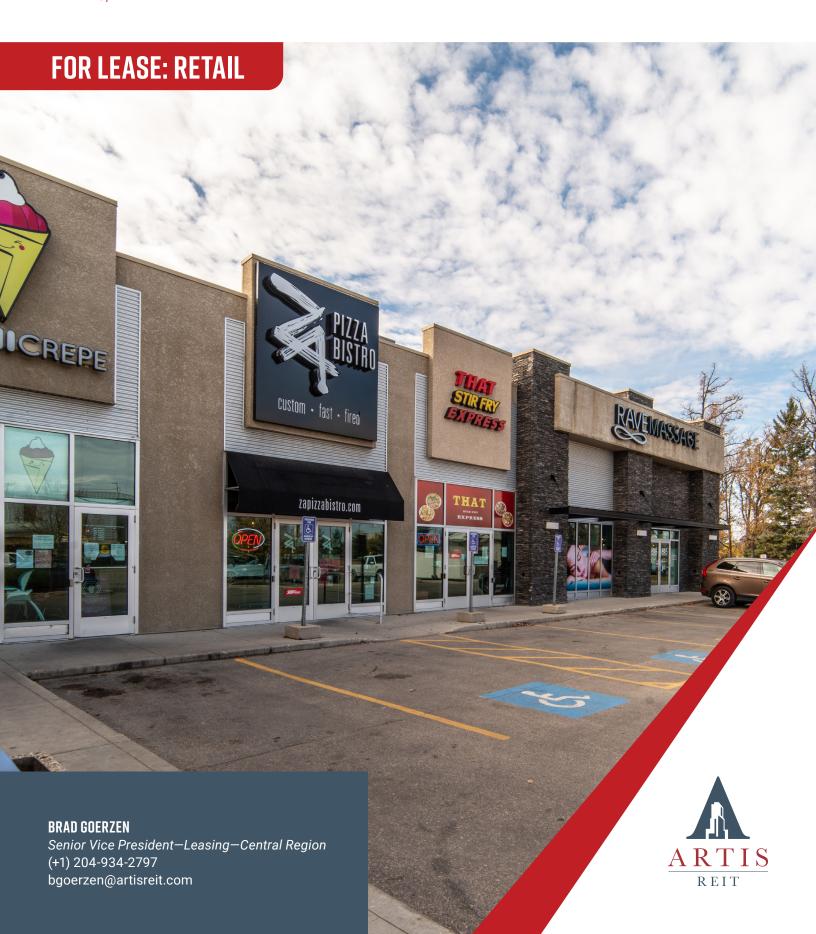

## **UNIT 45-1212 ST. MARY'S RD**

## **PROPERTY DETAILS**

| Size                               | Unit 45: 4,326 SF                                                                         |
|------------------------------------|-------------------------------------------------------------------------------------------|
| Additional Rent<br>(2023 Estimate) | Operating Costs: \$8.22/SF<br>Property Taxes: \$10.35/SF<br>Management Fee: 5% Gross Rent |
| Asking Net Rent                    | \$35.00/SF                                                                                |
| Parking Ratio                      | 5 Stalls per 1,000 SF                                                                     |
| Parking                            | 121 stalls                                                                                |
| Zoning                             | C3: Commercial Corridor                                                                   |
| Available                          | Immediately                                                                               |