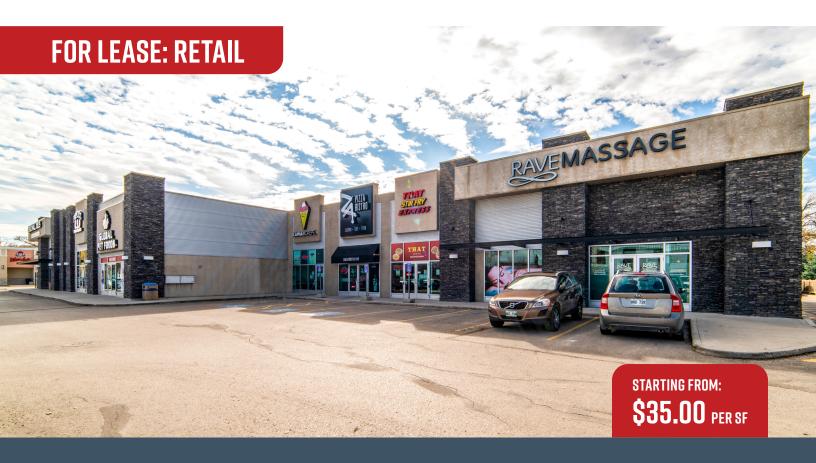

### **PROPERTY HIGHLIGHTS**

- Shoppes of St. Vital is a newly constructed retail centre located in one of the strongest retail corridors in Winnipeg.
- The property is adjacent to St. Vital Centre, the second largest regional mall in Winnipeg.
- Shoppes of St. Vital has 121 parking stalls for a ratio of 5.0 stalls per 1,000 square feet of leasable area.

## **PROPERTY DETAILS**

| Size                               | Unit 45: 4,326 SF                                                                         |
|------------------------------------|-------------------------------------------------------------------------------------------|
| Additional Rent<br>(2023 Estimate) | Operating Costs: \$8.22/SF<br>Property Taxes: \$10.35/SF<br>Management Fee: 5% Gross Rent |
| Asking Net Rent                    | \$35.00/SF                                                                                |
| Parking Ratio                      | 5 Stalls per 1,000 SF                                                                     |
| Parking                            | 121 stalls                                                                                |
| Zoning                             | C3: Commercial Corridor                                                                   |
| Available                          | Immediately                                                                               |