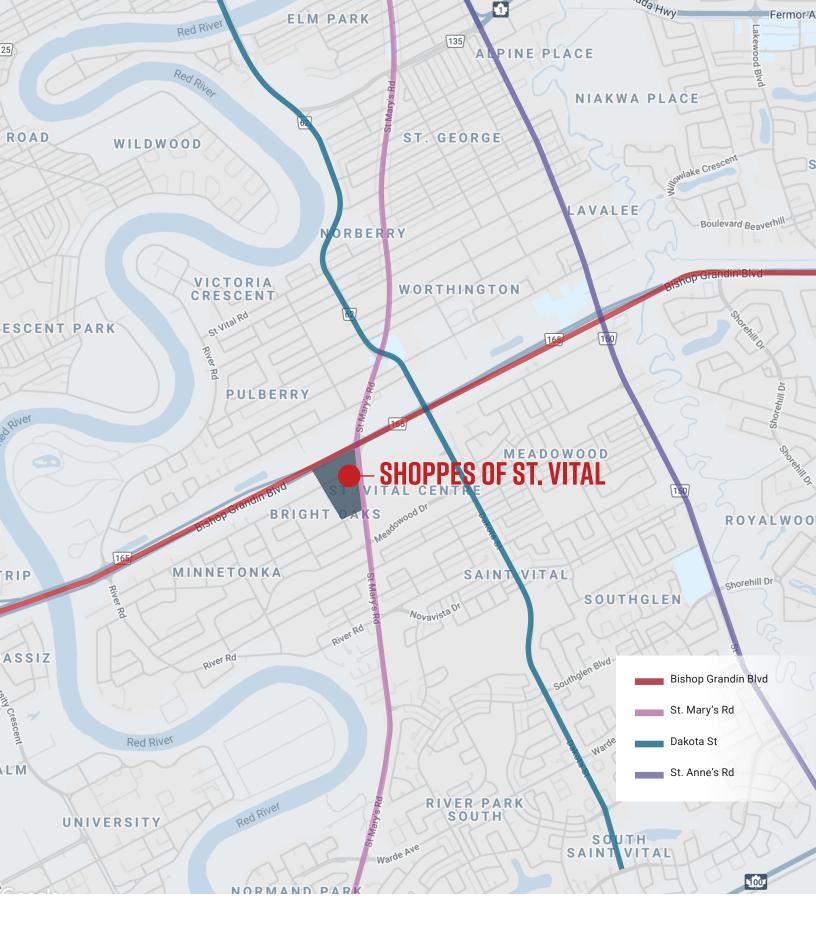

## Located adjacent to St. Vital Centre

### **PROPERTY HIGHLIGHTS**

- Shoppes of St. Vital is a newly constructed retail centre located in one of the strongest retail corridors in Winnipeg.
- The property is adjacent to St. Vital Centre, the second largest regional mall in Winnipeg.
- Shoppes of St. Vital has 121 parking stalls for a ratio of 5.0 stalls per 1,000 square feet of leasable area.