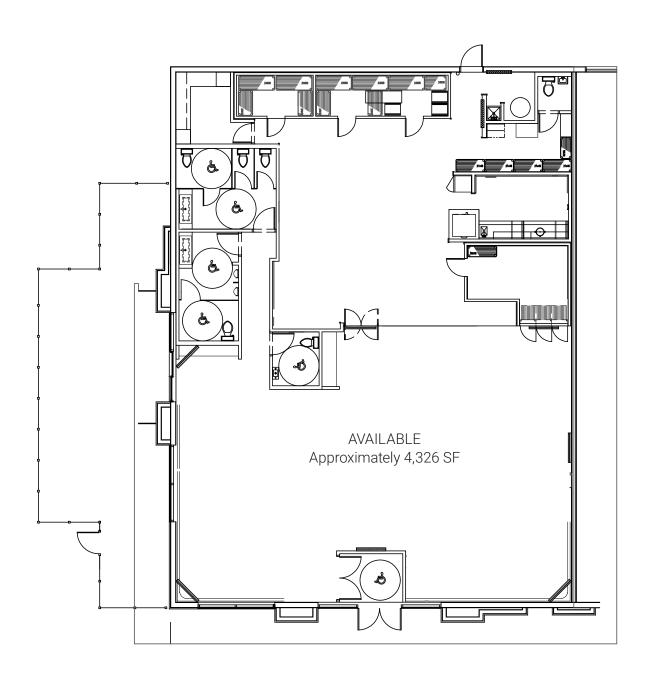

## **PROPERTY DETAILS**

| Size                               | Unit 45: 4,326 SF                                                                         |
|------------------------------------|-------------------------------------------------------------------------------------------|
| Additional Rent<br>(2023 Estimate) | Operating Costs: \$8.22/SF<br>Property Taxes: \$10.35/SF<br>Management Fee: 5% Gross Rent |
| Asking Net Rent                    | \$35.00/SF                                                                                |
| Parking Ratio                      | 5 Stalls per 1,000 SF                                                                     |
| Parking                            | 121 stalls                                                                                |
| Zoning                             | C3: Commercial Corridor                                                                   |
| Available                          | Immediately                                                                               |

## **UNIT 45-1212 ST. MARY'S RD**