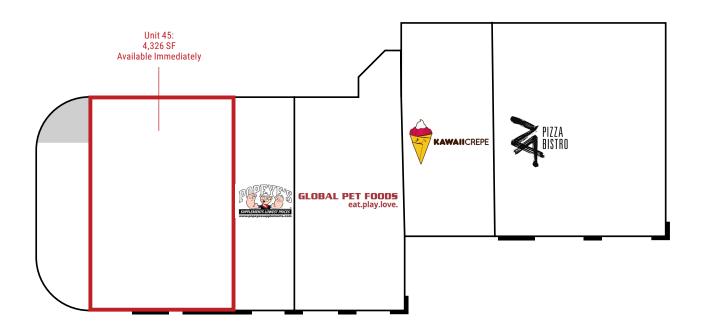

## **PROPERTY DETAILS**

| Size                               | Unit 45: 4,326 SF                                                                         |
|------------------------------------|-------------------------------------------------------------------------------------------|
| Additional Rent<br>(2023 Estimate) | Operating Costs: \$8.22/SF<br>Property Taxes: \$10.35/SF<br>Management Fee: 5% Gross Rent |
| Asking Net Rent                    | \$35.00/SF                                                                                |
| Parking Ratio                      | 5 Stalls per 1,000 SF                                                                     |
| Parking                            | 121 stalls                                                                                |
| Zoning                             | C3: Commercial Corridor                                                                   |
| Available                          | Immediately                                                                               |

## **UNIT 45-1212 ST. MARY'S RD**