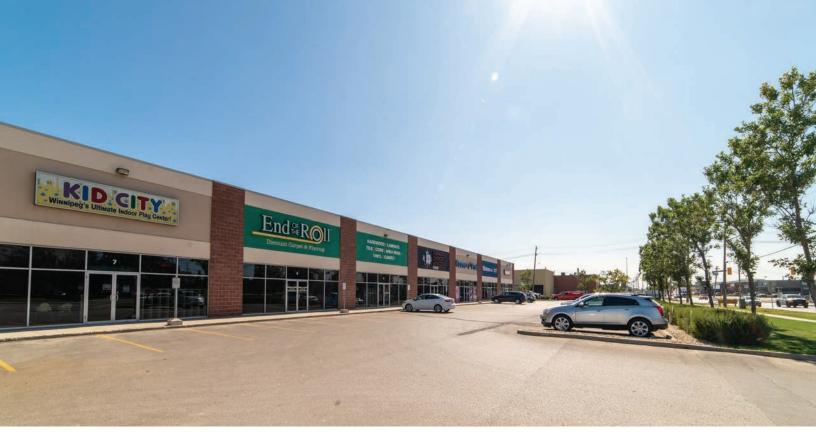

# Warehouse/Showroom with Excellent Exposure on Major Route

## **PROPERTY HIGHLIGHTS**

- Located at Century Street and Wellington Avenue fronting on Route 90
- Offers excellent exposure and direct access to major transportation routes
- Easy access to public transportation, shopping, dining and personal services
- In close proximity to major trucking routes and the Richardson International Airport
- · Fully sprinkered
- · Bay size of 33' wide grids/4,224 SF
- · 20' clear ceiling height
- · Grade loading
- · Ample parking
- · 60' shared loading court