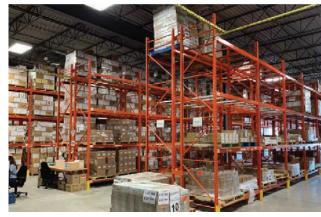

## **PROPERTY HIGHLIGHTS**

- Located at Century Street and Wellington Avenue fronting on Route 90
- Offers excellent exposure and direct access to major transportation routes
- Easy access to public transportation, shopping, dining and personal services
- In close proximity to major trucking routes and the Richardson International Airport
- · Fully sprinkered
- · Bay size of 33' wide grids/4,224 SF
- · 20' clear ceiling height
- · Grade loading
- · Ample parking
- · 60' shared loading court

## **PROPERTY DETAILS**

| Asking Net Rent | \$10.95/SF                                                              |
|-----------------|-------------------------------------------------------------------------|
| Additional Rent | \$5.31/SF (\$2.61 CAM, \$2.70 Tax 2022 est) + 5% mgnt fee on gross rent |
| Size            | 8,502 SF                                                                |
| Ceiling Height  | 20' clear                                                               |
| Loading         | 2 grade doors                                                           |
| Bay Size        | 33' wide grids                                                          |
| Zoning          | M2                                                                      |
| Available       | Immediately                                                             |