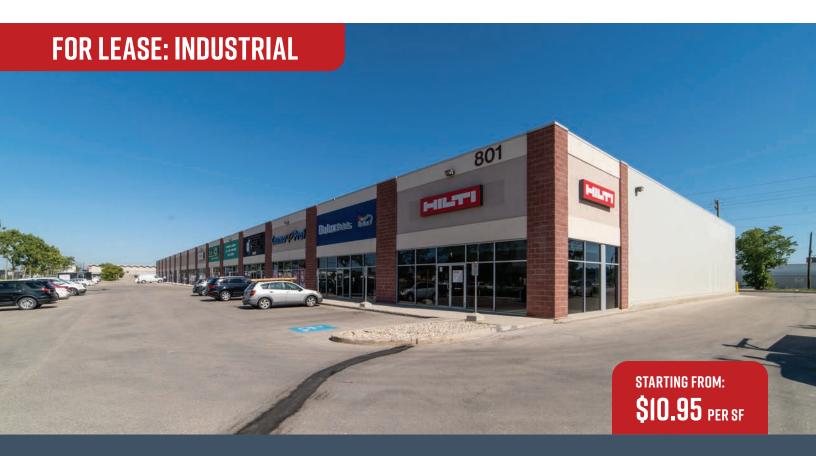

## **801 CENTURY ST**

WINNIPEG. MB

# Warehouse/Showroom with Excellent Exposure on Major Route

## **PROPERTY HIGHLIGHTS**

- Located at Century Street and Wellington Avenue fronting on Route 90
- Offers excellent exposure and direct access to major transportation routes
- Easy access to public transportation, shopping, dining and personal services
- In close proximity to major trucking routes and the Richardson International Airport
- · Fully sprinkered
- · Bay size of 33' wide grids/4,224 SF
- · 20' clear ceiling height
- · Grade loading
- · Ample parking
- · 60' shared loading court