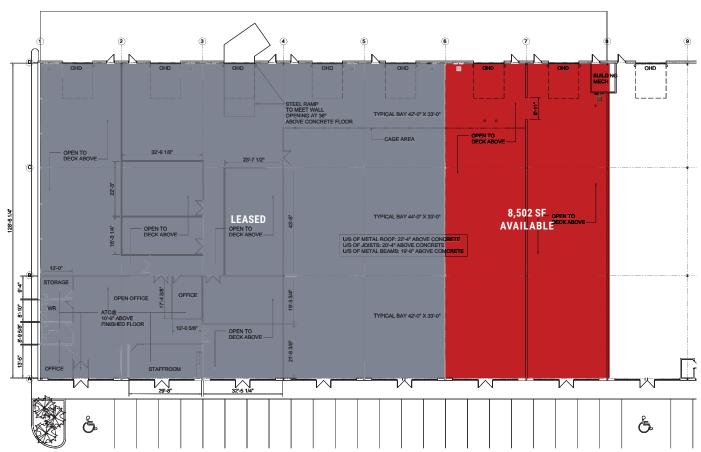

## **PROPERTY HIGHLIGHTS**

- Located at Century Street and Wellington Avenue fronting on Route 90
- Offers excellent exposure and direct access to major transportation routes
- Easy access to public transportation, shopping, dining and personal services
- In close proximity to major trucking routes and the Richardson International Airport
- · Fully sprinkered
- · Bay size of 33' wide grids/4,224 SF
- · 20' clear ceiling height
- · Grade loading
- · Ample parking
- · 60' shared loading court

## **PROPERTY DETAILS**

| Asking Net Rent | \$10.95/SF                                                              |
|-----------------|-------------------------------------------------------------------------|
| Additional Rent | \$5.31/SF (\$2.61 CAM, \$2.70 Tax 2022 est) + 5% mgnt fee on gross rent |
| Size            | 8,502 SF                                                                |
| Ceiling Height  | 20' clear                                                               |
| Loading         | 2 grade doors                                                           |
| Bay Size        | 33' wide grids                                                          |
| Zoning          | M2                                                                      |
| Available       | Immediately                                                             |