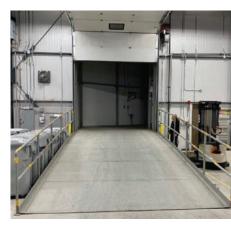

## **PROPERTY HIGHLIGHTS**

- Located at Century Street and Wellington Avenue fronting on Route 90
- Offers excellent exposure and direct access to major transportation routes
- Easy access to public transportation, shopping, dining and personal services
- In close proximity to major trucking routes and the Richardson International Airport
- · Fully sprinkered
- · Bay size of 33' wide grids/4,224 SF
- · 20' clear ceiling height
- · Grade loading
- · Ample parking
- · 60' shared loading court

## **PROPERTY DETAILS**

| Asking Net Rent | \$10.95/SF                                                              |
|-----------------|-------------------------------------------------------------------------|
| Additional Rent | \$5.31/SF (\$2.61 CAM, \$2.70 Tax 2022 est) + 5% mgnt fee on gross rent |
| Size            | 8,502 SF                                                                |
| Ceiling Height  | 20' clear                                                               |
| Loading         | 2 grade doors                                                           |
| Bay Size        | 33' wide grids                                                          |
| Zoning          | M2                                                                      |
| Available       | Immediately                                                             |