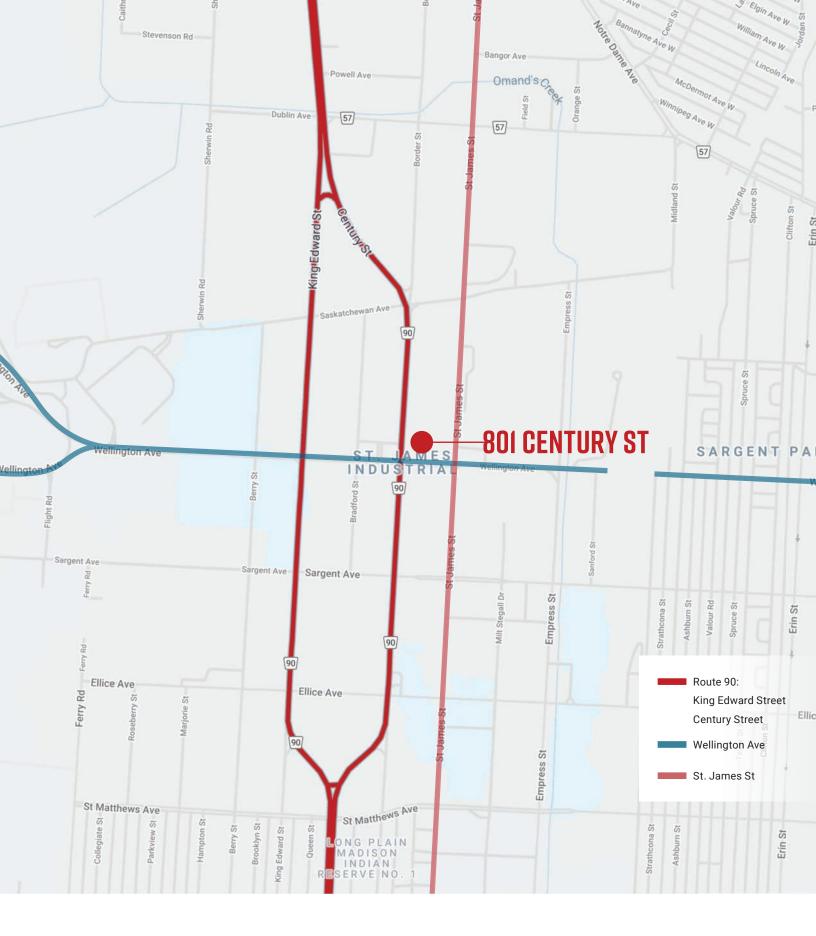

## **PROPERTY HIGHLIGHTS**

- Located at Century Street and Wellington Avenue fronting on Route 90
- Offers excellent exposure and direct access to major transportation routes
- Easy access to public transportation, shopping, dining and personal services
- In close proximity to major trucking routes and the Richardson International Airport
- · Fully sprinkered
- · Bay size of 33' wide grids/4,224 SF
- · 20' clear ceiling height
- · Grade loading
- · Ample parking
- · 60' shared loading court

## **PROPERTY DETAILS**

| Asking Net Rent | \$10.95/SF                                                              |
|-----------------|-------------------------------------------------------------------------|
| Additional Rent | \$5.31/SF (\$2.61 CAM, \$2.70 Tax 2022 est) + 5% mgnt fee on gross rent |
| Size            | 8,502 SF                                                                |
| Ceiling Height  | 20' clear                                                               |
| Loading         | 2 grade doors                                                           |
| Bay Size        | 33' wide grids                                                          |
| Zoning          | M2                                                                      |
| Available       | Immediately                                                             |