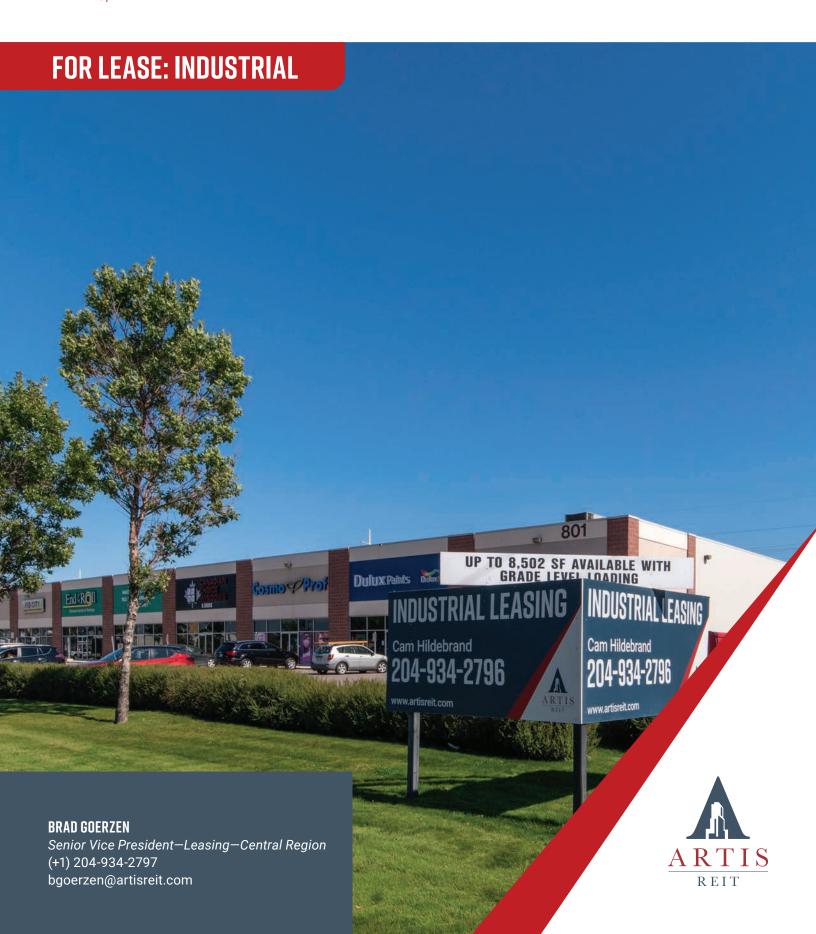

## **801 CENTURY ST**

WINNIPEG. MB

## **PROPERTY HIGHLIGHTS**

- Located at Century Street and Wellington Avenue fronting on Route 90
- Offers excellent exposure and direct access to major transportation routes
- Easy access to public transportation, shopping, dining and personal services
- In close proximity to major trucking routes and the Richardson International Airport
- · Fully sprinkered
- · Bay size of 33' wide grids/4,224 SF
- · 20' clear ceiling height
- · Grade loading
- · Ample parking
- · 60' shared loading court