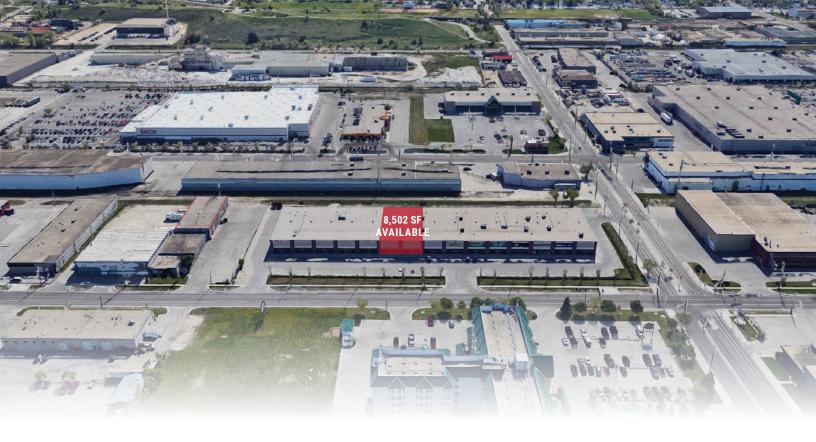

## **PROPERTY HIGHLIGHTS**

- Located at Century Street and Wellington Avenue fronting on Route 90
- Offers excellent exposure and direct access to major transportation routes
- Easy access to public transportation, shopping, dining and personal services
- In close proximity to major trucking routes and the Richardson International Airport
- · Fully sprinkered
- · Bay size of 33' wide grids/4,224 SF
- · 20' clear ceiling height
- · Grade loading
- · Ample parking
- · 60' shared loading court

## **PROPERTY DETAILS**

| Asking Net Rent | \$10.95/SF                                                              |
|-----------------|-------------------------------------------------------------------------|
| Additional Rent | \$5.31/SF (\$2.61 CAM, \$2.70 Tax 2022 est) + 5% mgnt fee on gross rent |
| Size            | 8,502 SF                                                                |
| Ceiling Height  | 20' clear                                                               |
| Loading         | 2 grade doors                                                           |
| Bay Size        | 33' wide grids                                                          |
| Zoning          | M2                                                                      |
| Available       | Immediately                                                             |