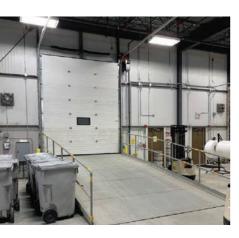

## **PROPERTY HIGHLIGHTS**

- Located at Century Street and Wellington Avenue fronting on Route 90
- Offers excellent exposure and direct access to major transportation routes
- Easy access to public transportation, shopping, dining and personal services
- In close proximity to major trucking routes and the Richardson International Airport
- · Fully sprinkered
- · Bay size of 33' wide grids/4,224 SF
- · 20' clear ceiling height
- · Grade loading
- · Ample parking
- · 60' shared loading court

## **PROPERTY DETAILS**

| Asking Net Rent | \$10.95/SF                                                              |
|-----------------|-------------------------------------------------------------------------|
| Additional Rent | \$5.31/SF (\$2.61 CAM, \$2.70 Tax 2022 est) + 5% mgnt fee on gross rent |
| Size            | 8,502 SF                                                                |
| Ceiling Height  | 20' clear                                                               |
| Loading         | 2 grade doors                                                           |
| Bay Size        | 33' wide grids                                                          |
| Zoning          | M2                                                                      |
| Available       | Immediately                                                             |