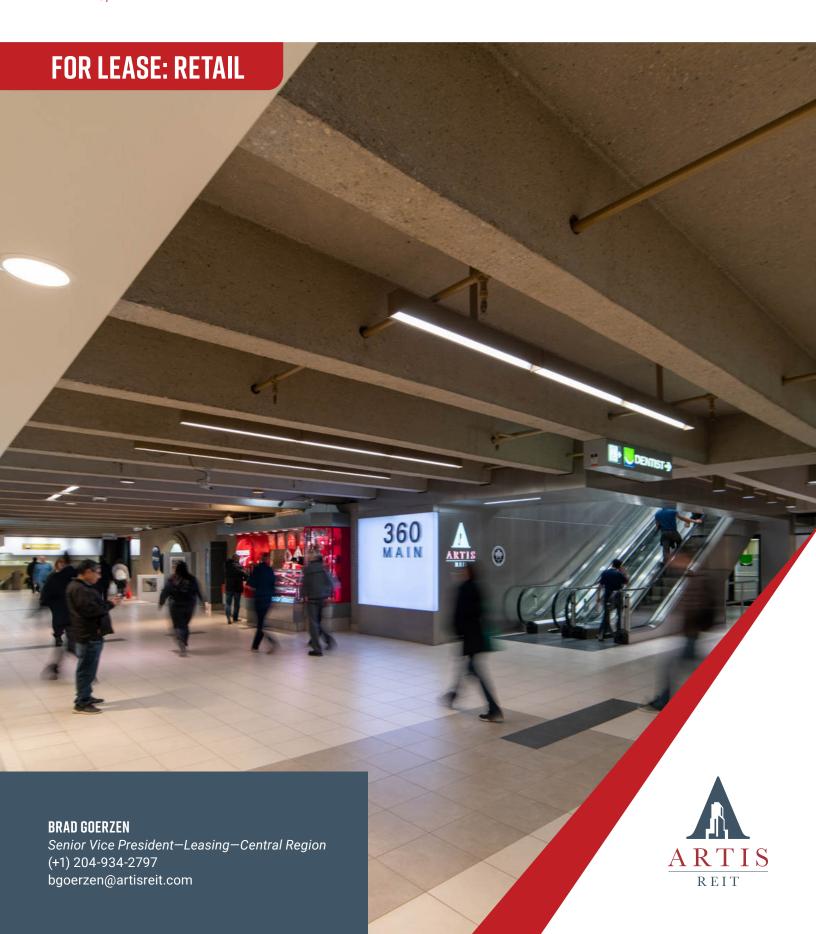

## PROPERTY HIGHLIGHTS

- Located at Portage & Main, the heart of Winnipeg's central business district
- Directly below 360 Main Street, the 31 storey, 550,000 SF tower
- Immediate access to over 2 Million SF of Class A office space
- Over 10,000 employees within walking distance
- · Average weekly foot traffic of 87,000 people

- Vital link in the downtown indoor Skywalk/ Concourse system
- Entrances off Portage Avenue, Main Street, Fort Street & Graham Avenue
- Escalator access to main level of 360 Main Street
- Direct access to over 1,000 heated underground parking stalls in the adjacent parkade, with monthly & hourly parking available