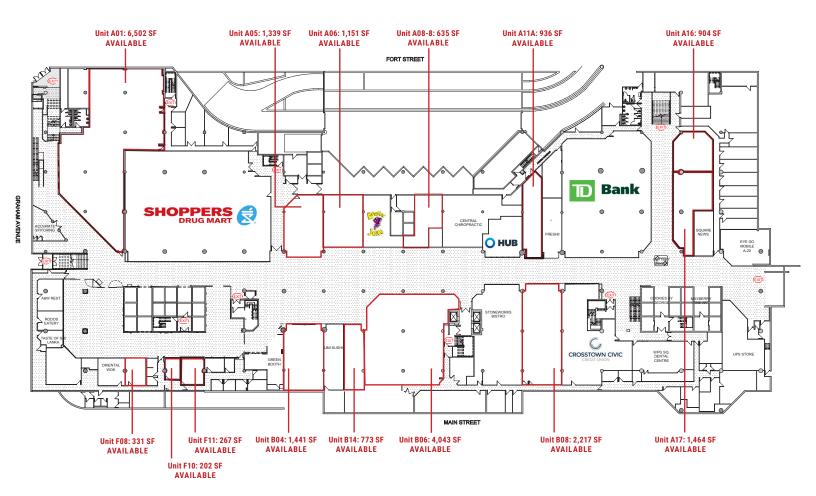

## **PROPERTY DETAILS**

|                                    | RETAIL                                                                                                                                                                             | FOOD COURT                                                                                                                                                            |
|------------------------------------|------------------------------------------------------------------------------------------------------------------------------------------------------------------------------------|-----------------------------------------------------------------------------------------------------------------------------------------------------------------------|
| Size                               | A01: 6,502 SF<br>A05: 1,339 SF<br>A06: 1,151 SF<br>A08-8: 635 SF<br>A11A: 936 SF<br>A16: 904 SF<br>A17: 1,464 SF<br>B04: 1,441 SF<br>B06: 4,043 SF<br>B08: 2,217 SF<br>B14: 773 SF | F08: 331 SF<br>F10: 202 SF<br>F11: 267 SF                                                                                                                             |
| Asking Basic Rent                  | \$25.00/SF                                                                                                                                                                         | \$80.00 /SF                                                                                                                                                           |
| Additional Rent<br>(2023 Estimate) | Operating Costs: \$23.66/SF<br>Property Taxes: \$7.31/SF<br>*Management fee included in Operating Costs<br>*Utilities Included<br>*Plus promo fund @ 5% of Basic Rent              | Operating Costs: \$73.46/SF<br>Property Taxes: \$7.31/SF<br>*Management fee included in Operating Costs<br>*Utilities Included<br>*Plus promo fund @ 5% of Basic Rent |
| Available                          | Immediately                                                                                                                                                                        | Immediately                                                                                                                                                           |