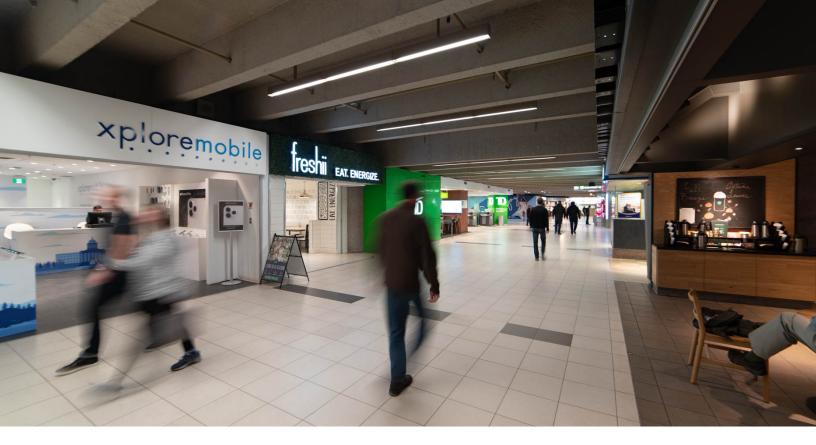

- Vital link in the downtown indoor Skywalk/ Concourse system
- Entrances off Portage Avenue, Main Street, Fort Street & Graham Avenue
- Escalator access to main level of 360 Main Street
- Direct access to over 1,000 heated underground parking stalls in the adjacent parkade, with monthly & hourly parking available