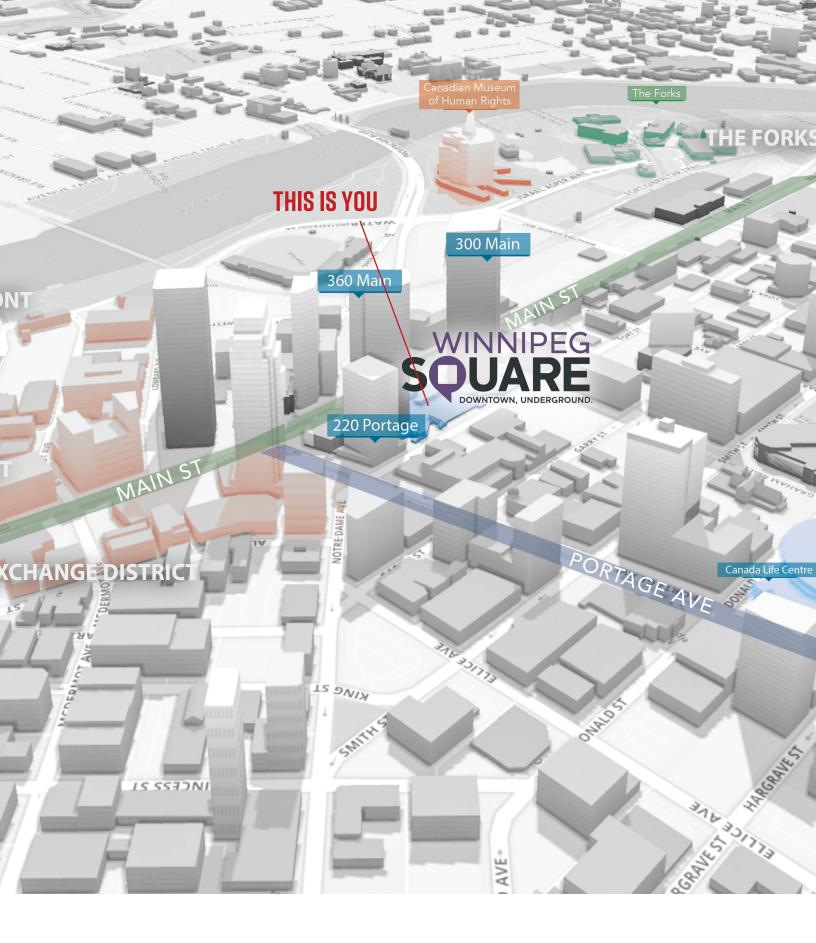

## PROPERTY HIGHLIGHTS

- Located at Portage & Main, the heart of Winnipeg's central business district
- Directly below 360 Main Street, the 31 storey, 550,000 SF tower
- Immediate access to over 2 Million SF of Class A office space
- Over 10,000 employees within walking distance
- · Average weekly foot traffic of 87,000 people

- Vital link in the downtown indoor Skywalk/ Concourse system
- Entrances off Portage Avenue, Main Street, Fort Street & Graham Avenue
- Escalator access to main level of 360 Main Street
- Direct access to over 1,000 heated underground parking stalls in the adjacent parkade, with monthly & hourly parking available