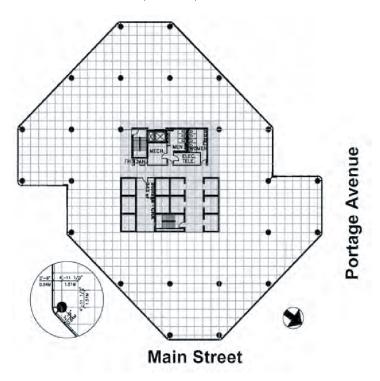

## **TYPICAL FLOOR PLATE**

High-Rise (Floors 17+)

Portage Avenue

Low-Rise (Floors 1-16)