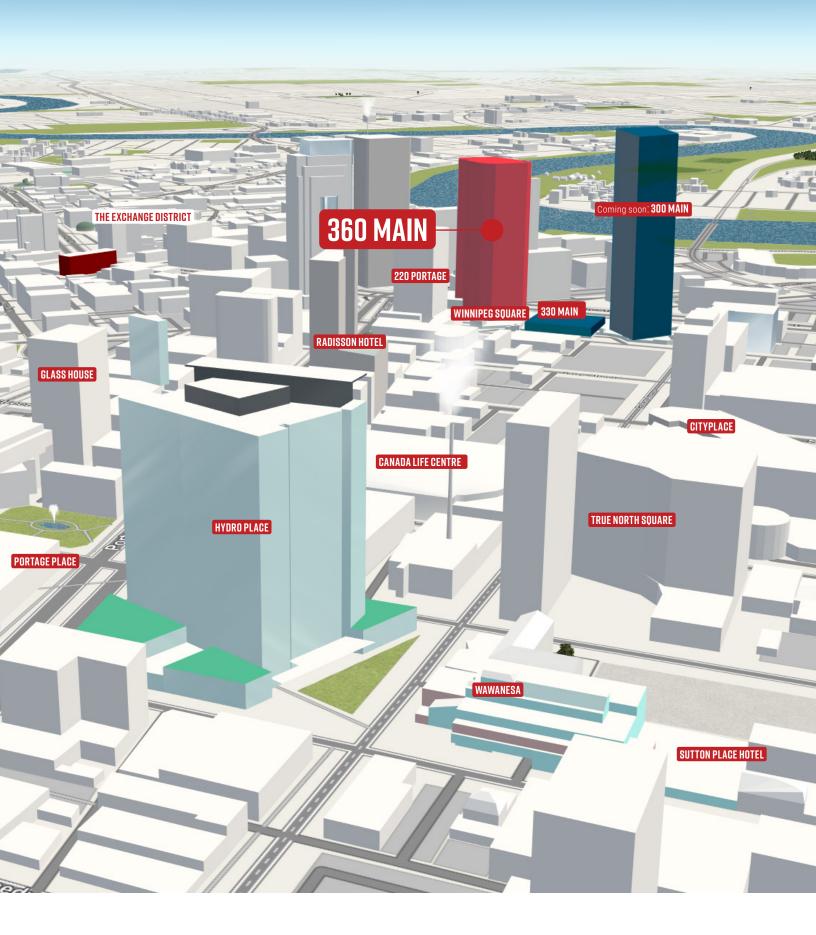

# Premier business address in Winnipeg at the historic corner of Portage and Main

- · 25 buildings connected by indoor walkway
- · Five high-speed Otis Elevonic elevators operate in each of the High-Rise and Low-Rise banks
- 80,000 weekly customer visits drive retail commerce in the Shops of Winnipeg Square
- · LEED Gold Certification