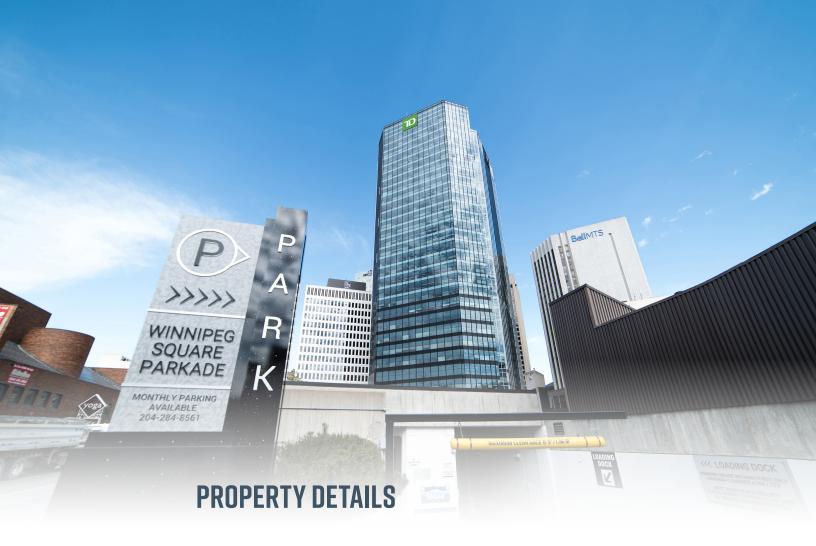

# Premier business address in Winnipeg at the historic corner of Portage and Main

## **PROPERTY HIGHLIGHTS**

- · 30-storey Class A office tower located in the heart of downtown Winnipeg at the intersection of Portage Avenue and Main Street
- · 954 parking stalls in the security-monitored underground parkade, a full-service carwash, EV charging stations and bike corrals. Monthly and hourly parking available
- Largest floorplate of all Class A buildings at Portage and Main

- · 25 buildings connected by indoor walkway
- · Five high-speed Otis Elevonic elevators operate in each of the High-Rise and Low-Rise banks
- 80,000 weekly customer visits drive retail commerce in the Shops of Winnipeg Square
- · LEED Gold Certification