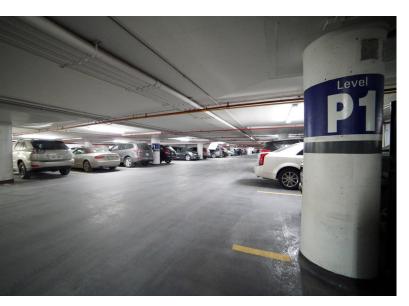

## **PROPERTY HIGHLIGHTS**

- · 30-storey Class A office tower located in the heart of downtown Winnipeg at the intersection of Portage Avenue and Main Street
- · 954 parking stalls in the security-monitored underground parkade, a full-service carwash, EV charging stations and bike corrals. Monthly and hourly parking available
- Largest floorplate of all Class A buildings at Portage and Main

## **AMENITIES**

- More than 50 shops and services including a variety of restaurants and eateries at the Shops of Winnipeg Square, an underground mall
- Heated underground parking with an on-site car wash and car care centre plus easy access to public transportation
- Direct connection to the downtown's climate controlled skywalk and concourse walkway systems, providing convenient access to office towers, Canada Life Centre, and the SHED District
- Spacious modern conference facility to host meetings and seminars
- Law Court shuttle service