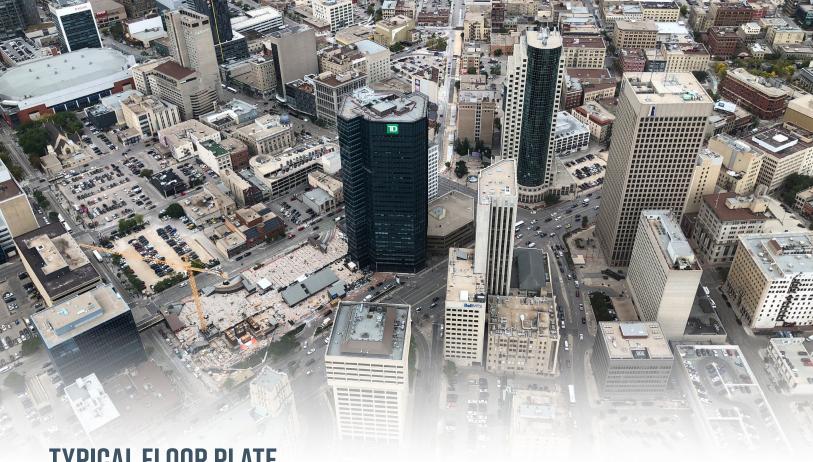

## **PROPERTY HIGHLIGHTS**

- · 30-storey Class A office tower located in the heart of downtown Winnipeg at the intersection of Portage Avenue and Main Street
- · 954 parking stalls in the security-monitored underground parkade, a full-service carwash, EV charging stations and bike corrals. Monthly and hourly parking available
- Largest floorplate of all Class A buildings at Portage and Main

# 360 MAIN WINNIPEG, MB