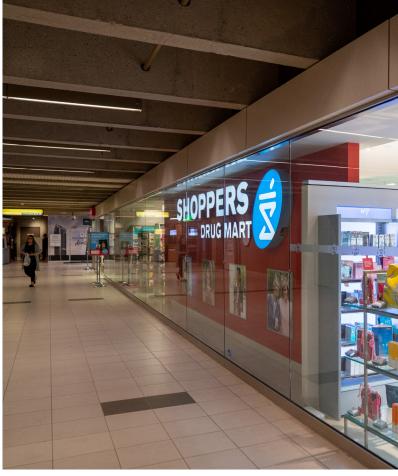

## **AMENITIES**

- More than 50 shops and services including a variety of restaurants and eateries at the Shops of Winnipeg Square, an underground mall
- Heated underground parking with an on-site car wash and car care centre plus easy access to public transportation
- Direct connection to the downtown's climate controlled skywalk and concourse walkway systems, providing convenient access to office towers, Canada Life Centre, and the SHED District
- Spacious modern conference facility to host meetings and seminars
- Law Court shuttle service