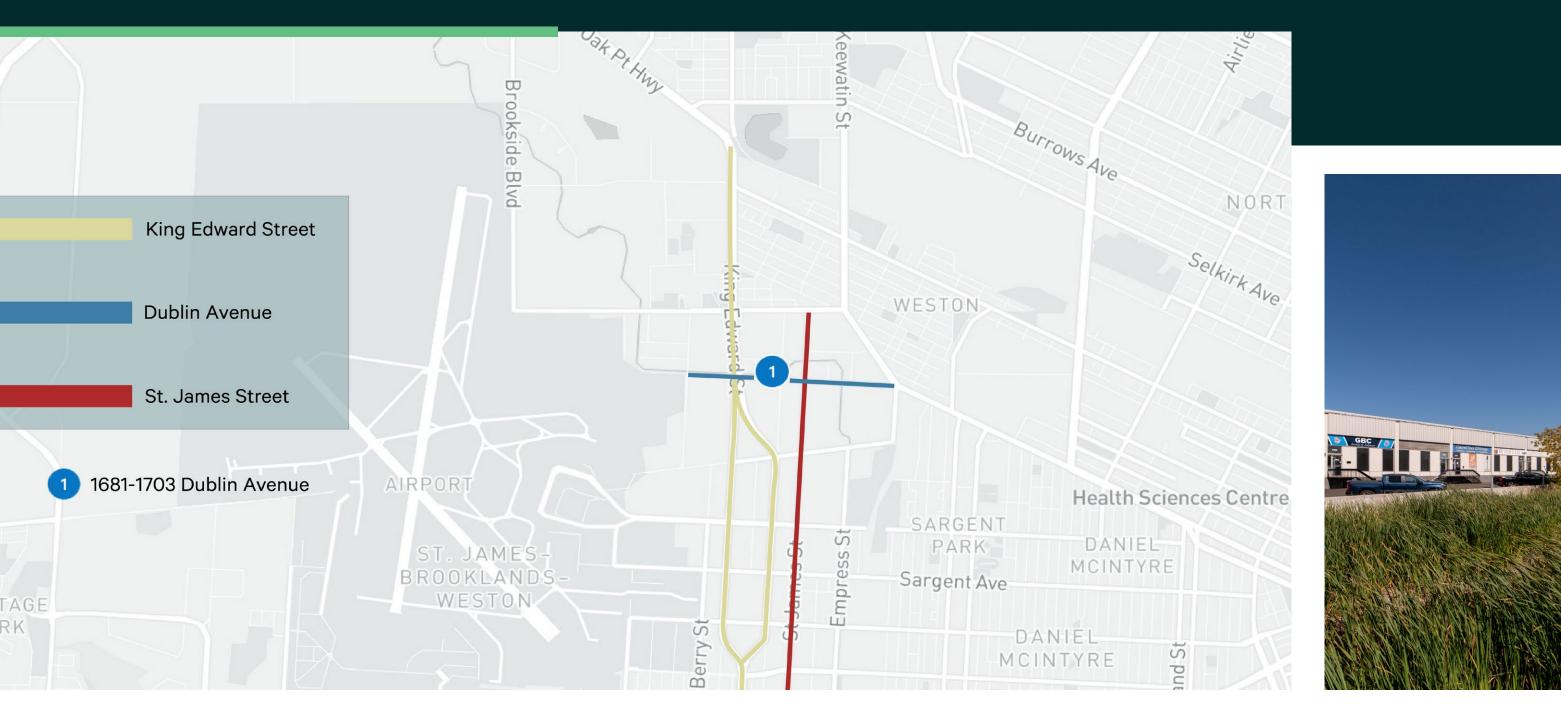

ue

Available Immediately

1681 Dublin Avenue Winnipeg, MB R3H 0H2 www.cbre.ca/winnipeg



## Property Details

| Asking Net Rent | \$7       |
|-----------------|-----------|
| Additional Rent | \$₄<br>re |
| Size            | 4,        |
| Ceiling Height  | 18        |
| Loading         | D         |
| Zoning          | М         |
| Available       | In        |
|                 |           |

# Property Highlights

- + Close to James Armstrong Richardson International Airport
- + Dock Level Loading
- +18' Ceiling Height
- +HVAC, Gas fired unit heaters
- +M2 Zoning
- + Access to Route 90



#### For Lease

#### \$7.25/SF net

64.52/SF (Tax est. 2022) + 5% mgmt. fee on gross ent

,000 SF

18' clear

Dock Level (2 - 8' x 10')

12 - Manufacturing - General

mmediately



## The Location



### For Lease





### Site Plan

4,000 SF

WAREHOUSE

### For Lease





#### Contact Us

#### **Cam Hildebrand**

Vice President C +1 204 797 2565 T +1 204 500 5008 cam.hildebrand@cbre.com

#### Paul Kornelsen

Vice President & Managing Director C +1 204 792 1158 T +1 204 500 5009 paul.kornelsen@cbre.com

### CBRE is proud to serve Winnipeg, as Canada's leading commercial real estate services firm.

CBRE is committed to matching and exceeding expectations, by helping clients of all sizes realize their real estate objectives and grow their bottom line. Our real estate professionals have unmatched knowledge of the Winnipeg area, with a broad network of relationships throughout the city and equally unmatched real estate knowledge over the province of Manitoba. Whether you're an investor,