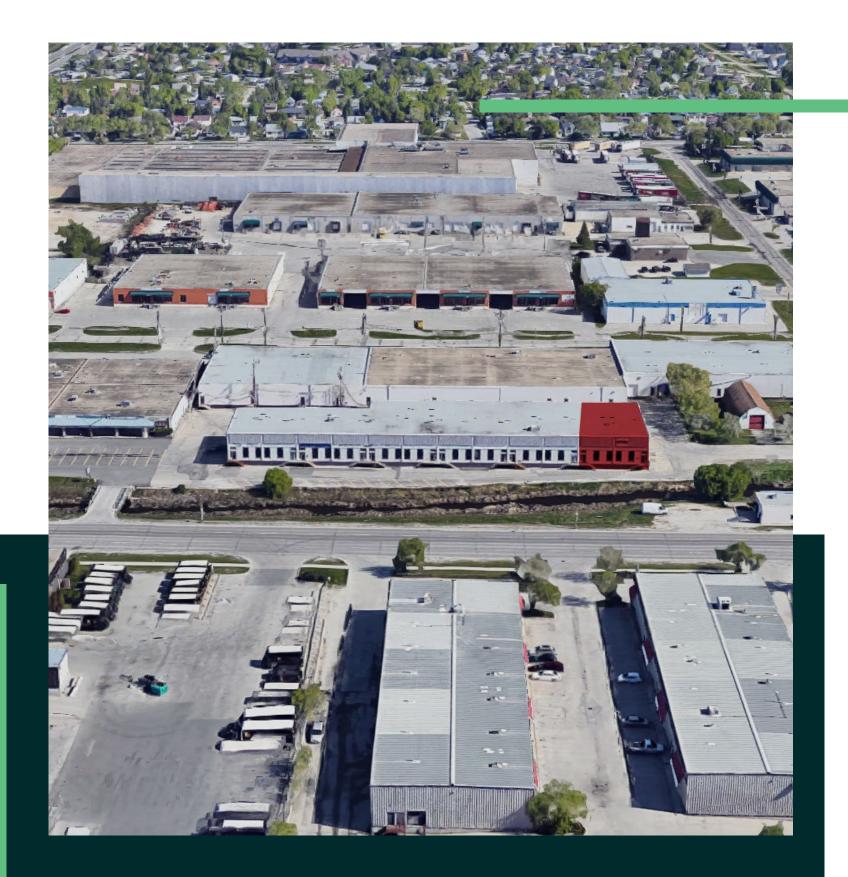

iately

1681 Dublin Avenue Winnipeg, MB R3H 0H2 www.cbre.ca/winnipeg



## Property Details

| Asking Net Rent | \$7       |
|-----------------|-----------|
| Additional Rent | \$₄<br>re |
| Size            | 4,        |
| Ceiling Height  | 18        |
| Loading         | D         |
| Zoning          | М         |
| Available       | In        |
|                 |           |

# Property Highlights

- + Close to James Armstrong Richardson International Airport
- + Dock Level Loading
- +18' Ceiling Height
- +HVAC, Gas fired unit heaters
- +M2 Zoning
- + Access to Route 90



#### For Lease

#### \$7.25/SF net

64.52/SF (Tax est. 2022) + 5% mgmt. fee on gross ent

,000 SF

18' clear

Dock Level (2 - 8' x 10')

12 - Manufacturing - General

mmediately



## The Location



### For Lease





### Site Plan

4,000 SF

WAREHOUSE

### For Lease





#### Contact Us

#### **Cam Hildebrand**

Vice President C +1 204 797 2565 T +1 204 500 5008 cam.hildebrand@cbre.com

#### Paul Kornelsen

Vice President & Managing Director C +1 204 792 1158 T +1 204 500 5009 paul.kornelsen@cbre.com

### CBRE is proud to serve Winnipeg, as Canada's leading commercial real estate services firm.

CBRE is committed to matching and exceeding expectations, by helping clients of all sizes realize their real estate objectives and grow their bottom line. Our real estate professionals have unmatched knowledge of the Winnipeg area, with a broad network of relationships throughout the city and equally unmatched real estate knowledge over the province of Manitoba. Whether you're an investor, occupier or owner,