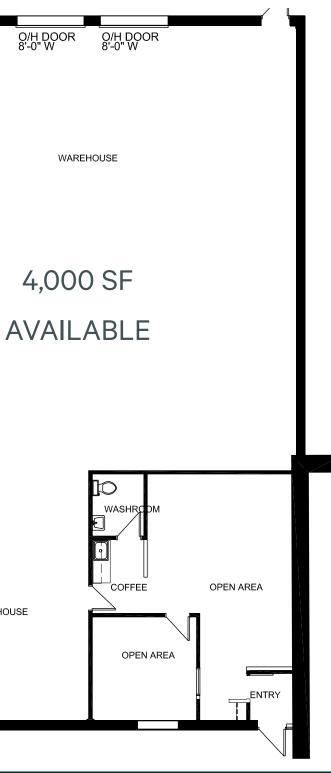

bre.ca/winnipeg



## Property Details

| Asking Net Rent | \$7       |
|-----------------|-----------|
| Additional Rent | \$₄<br>re |
| Size            | 4,        |
| Ceiling Height  | 18        |
| Loading         | D         |
| Zoning          | М         |
| Available       | In        |
|                 |           |

# Property Highlights

- + Close to James Armstrong Richardson International Airport
- + Dock Level Loading
- +18' Ceiling Height
- +HVAC, Gas fired unit heaters
- +M2 Zoning
- + Access to Route 90



#### For Lease

#### \$7.25/SF net

64.52/SF (Tax est. 2022) + 5% mgmt. fee on gross ent

,000 SF

18' clear

Dock Level (2 - 8' x 10')

12 - Manufacturing - General

mmediately



## The Location



### For Lease





### Site Plan

4,000 SF

WAREHOUSE

### For Lease





#### Contact Us

#### **Cam Hildebrand**

Vice President C +1 204 797 2565 T +1 204 500 5008 cam.hildebrand@cbre.com

#### Paul Kornelsen

Vice President & Managing Director C +1 204 792 1158 T +1 204 500 5009 paul.kornelsen@cbre.com

### CBRE is proud to serve Winnipeg, as Canada's leading commercial real estate services firm.

CBRE is committed to matching and exceeding expectations, by helping clients of all sizes realize their real estate objectives and grow their bottom line. Our real estate professionals have unmatched knowledge of the Winnipeg area, with a broad network of relationships throughout the city and equally unmatched real estate knowledge over the province of Manitoba. Whether you're an investor, occupier or owner, we have the local expertise to give you a competitive