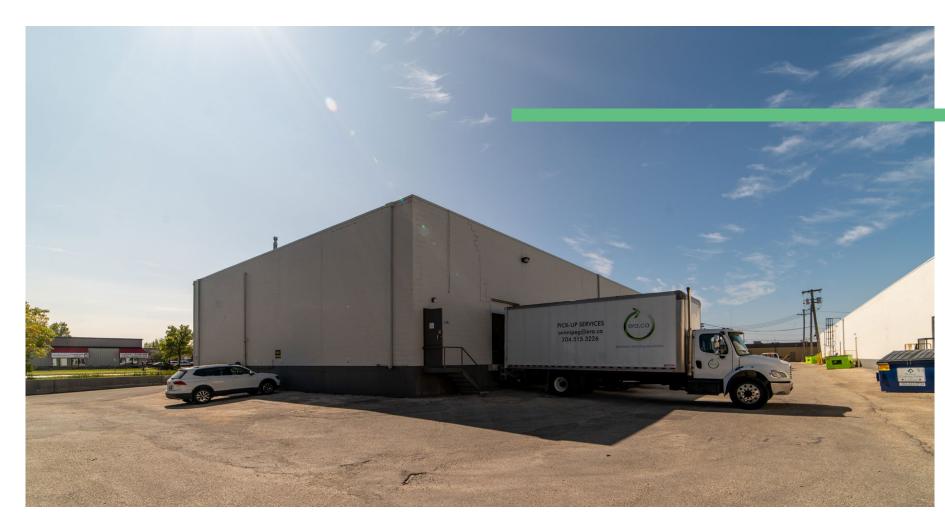

### Industrial | For Lease





## 1681-1703 Dublin Avenue

Available Immediately

1681 Dublin Avenue Winnipeg, MB R3H 0H2 www.cbre.ca/winnipeg



## Property Details

| Asking Net Rent | \$7       |
|-----------------|-----------|
| Additional Rent | \$₄<br>re |
| Size            | 4,        |
| Ceiling Height  | 18        |
| Loading         | D         |
| Zoning          | М         |
| Available       | In        |
|                 |           |

# Property Highlights

- + Close to James Armstrong Richardson International Airport
- + Dock Level Loading
- +18' Ceiling Height
- +HVAC, Gas fired unit heaters
- +M2 Zoning
- + Access to Route 90



#### For Lease

#### \$7.25/SF net

64.52/SF (Tax est. 2022) + 5% mgmt. fee on gross ent

,000 SF

18' clear

Dock Level (2 - 8' x 10')

12 - Manufacturing - General

mmediately



## The Location



### For Lease





### Site Plan

4,000 SF

WAREHOUSE

### For Lease





#### Contact