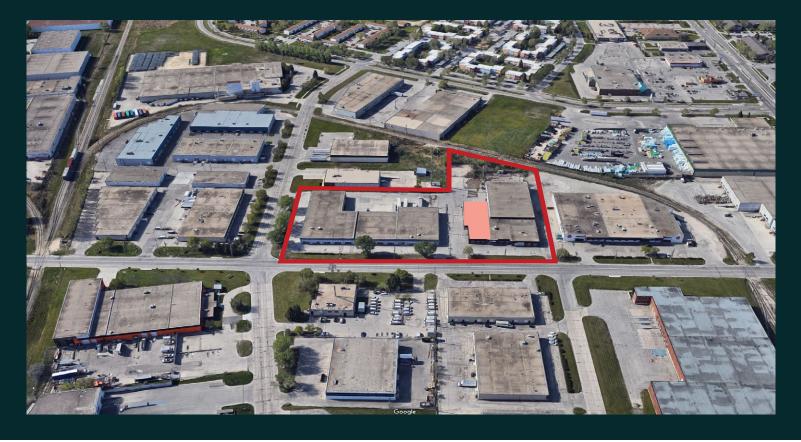

# 1658-1680 Church Avenue

Winnipeg, MB

1678 Church Avenue Winnipeg, MB R2X 2W9 www.cbre.ca/winnipeg

## For Lease

UNIT 1678 (+/-) 10,722 SF AVAILABLE

#### 1658-1680 Church Avenue 1678 Church Avenue | Winnipeg, MB R2X 2W9