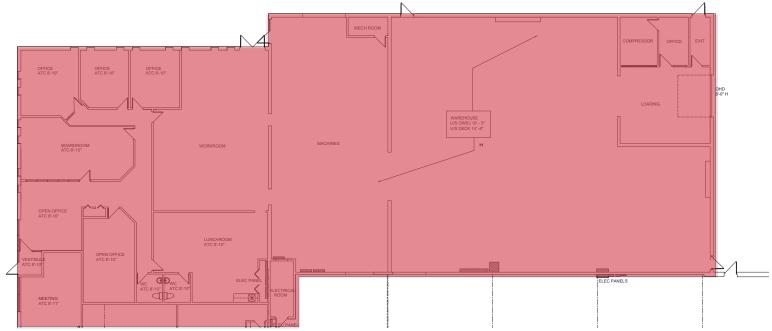

## Property Details

|                 | UNIT 1678                                           |
|-----------------|-----------------------------------------------------|
| Asking Net Rent | \$7.75/SF                                           |
| Additional Rent | \$4.14/SF (2022 est) +<br>5% mgmt fee on gross rent |
| Size            | Total Area: 10,722 SF                               |
| Ceiling Height  | 16'11" clear                                        |
| Loading         | 1 - 8' x 8' dock door<br>1 - 10' x 10' grade door   |
| Zoning          | M2                                                  |
| Available       | Immediately                                         |
|                 |                                                     |

## For Lease

UNIT 1678 (+/-) 10,722 SF AVAILABLE