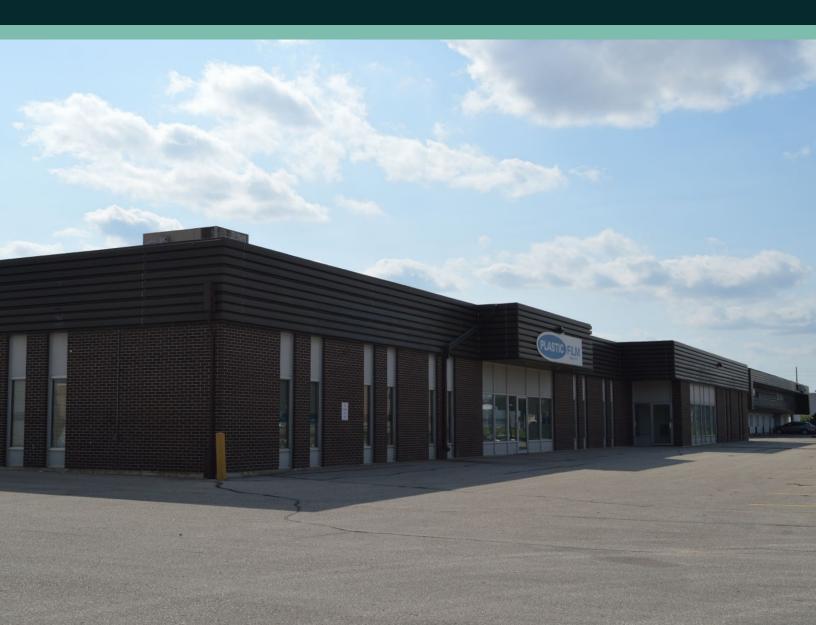

# 1658-1680 Church Avenue

Winnipeg, MB

1678 Church Avenue Winnipeg, MB R2X 2W9 www.cbre.ca/winnipeg

## For Lease

UNIT 1678 (+/-) 10,722 SF AVAILABLE

#### 1658-1680 Church Avenue 1678 Church Avenue | Winnipeg, MB R2X 2W9