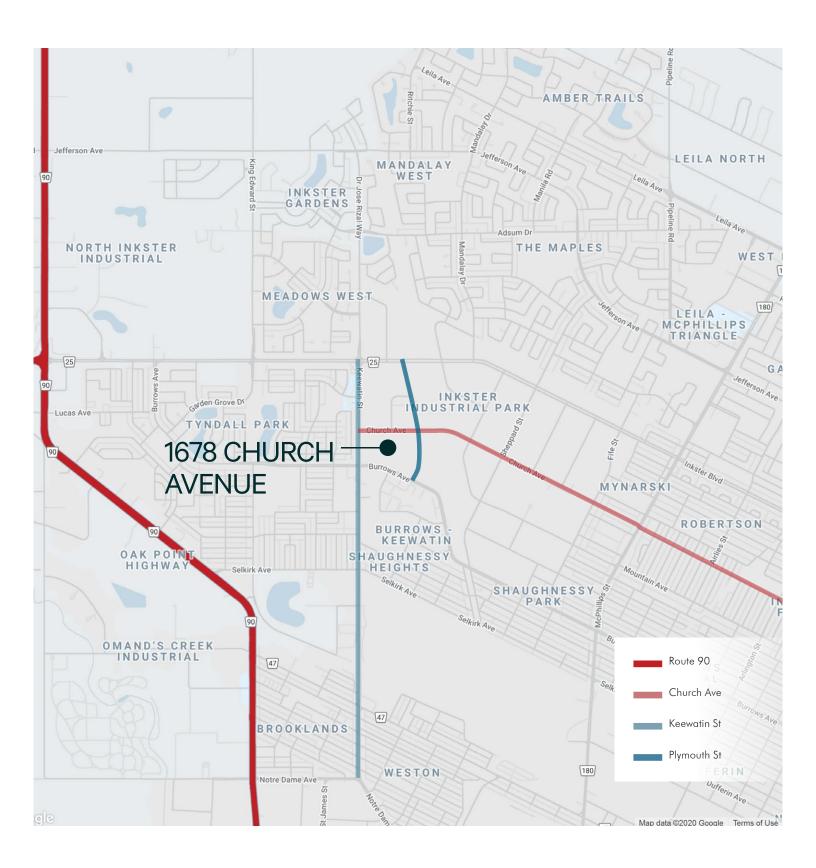

# 1658-1680 Church Avenue

Winnipeg, MB

1678 Church Avenue Winnipeg, MB R2X 2W9 www.cbre.ca/winnipeg

#### 1658-1680 Church Avenue 1678 Church Avenue | Winnipeg, MB R2X 2W9