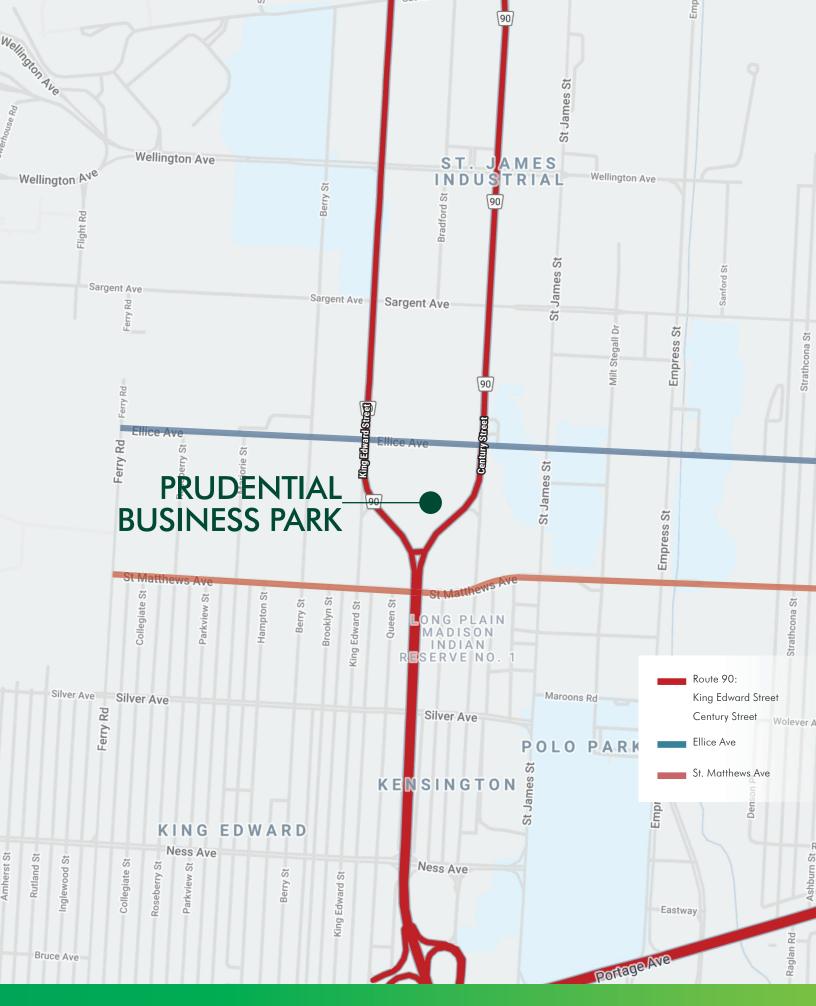

# PRUDENTIAL BUSINESS PARK

WINNIPEG, MB

## 117 KING EDWARD STREET & 530-550 CENTURY STREET

#### **PROPERTY HIGHLIGHTS**

- Well situated in west Winnipeg's St. James Industrial Park
- In close proximity to major trucking routes and the James A. Richardson International Airport
- Easy access to the retail amenities of the Polo Park Area
- Ample on-site parking
- Easy access from Century Street and King Edward Street
- Office and industrial space available for lease