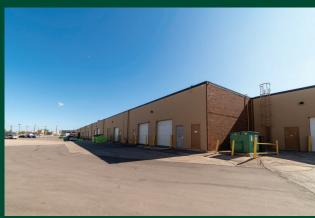

# PRUDENTIAL BUSINESS PARK

WINNIPEG, MB

## 117 KING EDWARD STREET & 530-550 CENTURY STREET

#### **PROPERTY HIGHLIGHTS**

- Well situated in west Winnipeg's St. James Industrial Park
- In close proximity to major trucking routes and the James A. Richardson International Airport
- Easy access to the retail amenities of the Polo Park Area
- Ample on-site parking
- Easy access from Century Street and King Edward Street
- Office and industrial space available for lease