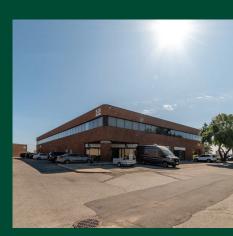

# PRUDENTIAL BUSINESS PARK

WINNIPEG, MB

## 117 KING EDWARD STREET & 530-550 CENTURY STREET

#### **PROPERTY HIGHLIGHTS**

- Well situated in west Winnipeg's St. James Industrial Park
- In close proximity to major trucking routes and the James A. Richardson International Airport
- Easy access to the retail amenities of the Polo Park Area
- Ample on-site parking
- Easy access from Century Street and King Edward Street
- Office and industrial space available for lease