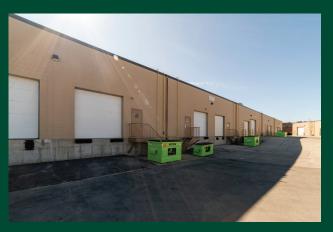

# PRUDENTIAL BUSINESS PARK

WINNIPEG, MB

## 117 KING EDWARD STREET & 530-550 CENTURY STREET

#### **PROPERTY HIGHLIGHTS**

- Well situated in west Winnipeg's St. James Industrial Park
- In close proximity to major trucking routes and the James A. Richardson International Airport
- Easy access to the retail amenities of the Polo Park Area
- Ample on-site parking
- Easy access from Century Street and King Edward Street
- Office and industrial space available for lease

## **PROPERTY DETAILS**

| Size (Unit 100) | 646 SF                                                |
|-----------------|-------------------------------------------------------|
| Net Rent        | \$13.00/SF net                                        |
| Additional Rent | \$11.28/SF (2022 est.) +<br>5% mgmt fee on gross rent |
| Zoning          | M1: Industrial                                        |
| Parking         | 1 reserved stall plus common area parking             |
| Available       | Immediately                                           |