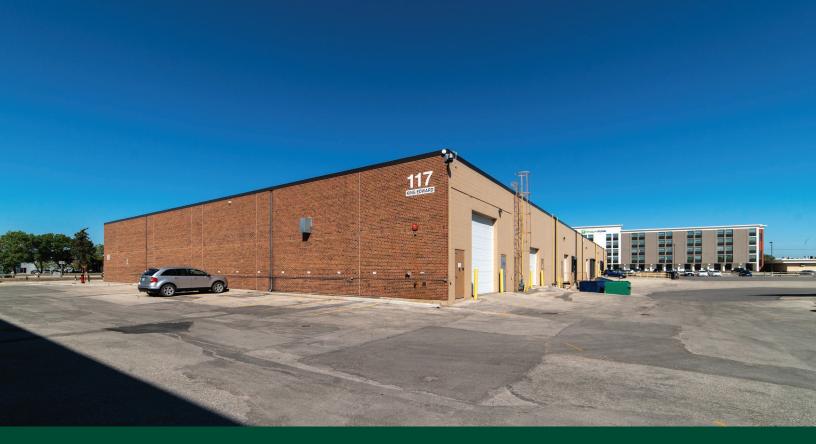

## 117 KING EDWARD STREET & 530-550 CENTURY STREET

#### **PROPERTY HIGHLIGHTS**

- Well situated in west Winnipeg's St. James Industrial Park
- In close proximity to major trucking routes and the James A. Richardson International Airport
- Easy access to the retail amenities of the Polo Park Area
- Ample on-site parking
- Easy access from Century Street and King Edward Street
- Office and industrial space available for lease