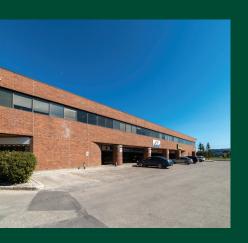

# PRUDENTIAL BUSINESS PARK

WINNIPEG, MB

## 117 KING EDWARD STREET & 530-550 CENTURY STREET

#### **PROPERTY HIGHLIGHTS**

- Well situated in west Winnipeg's St. James Industrial Park
- In close proximity to major trucking routes and the James A. Richardson International Airport
- Easy access to the retail amenities of the Polo Park Area
- Ample on-site parking
- Easy access from Century Street and King Edward Street
- Office and industrial space available for lease