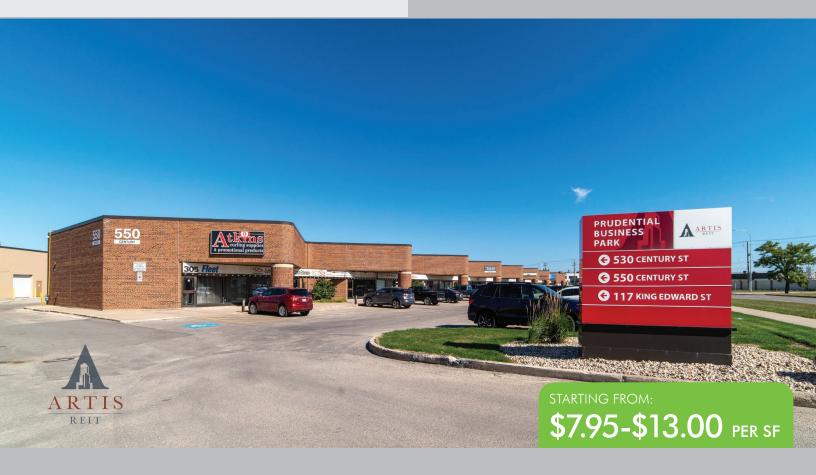

# PRUDENTIAL BUSINESS PARK

WINNIPEG, MB

## 117 KING EDWARD STREET & 530-550 CENTURY STREET

#### **PROPERTY HIGHLIGHTS**

- Well situated in west Winnipeg's St. James Industrial Park
- In close proximity to major trucking routes and the James A. Richardson International Airport
- Easy access to the retail amenities of the Polo Park Area
- Ample on-site parking
- Easy access from Century Street and King Edward Street
- Office and industrial space available for lease