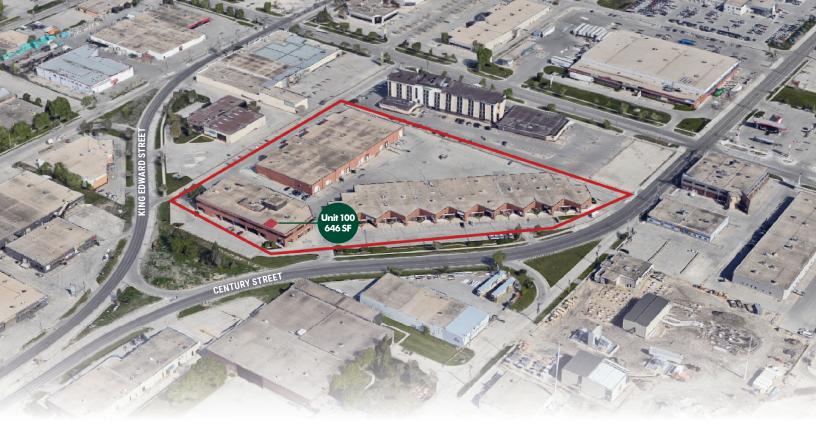

## 117 KING EDWARD STREET & 530-550 CENTURY STREET

## **PROPERTY DETAILS**

| Size (Unit 100) | 646 SF                                                |
|-----------------|-------------------------------------------------------|
| Net Rent        | \$13.00/SF net                                        |
| Additional Rent | \$11.28/SF (2022 est.) +<br>5% mgmt fee on gross rent |
| Zoning          | M1: Industrial                                        |
| Parking         | 1 reserved stall plus common area parking             |
| Available       | Immediately                                           |