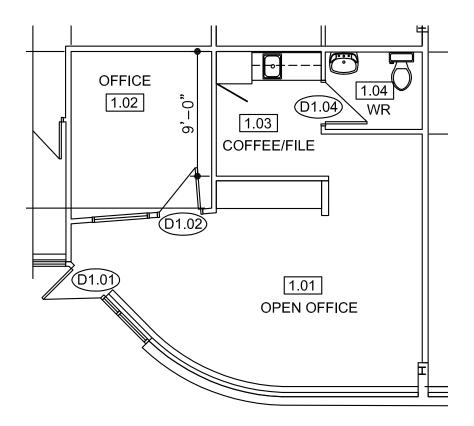

## **PROPERTY DETAILS**

| Size (Unit 100) | 646 SF                                                |
|-----------------|-------------------------------------------------------|
| Net Rent        | \$13.00/SF net                                        |
| Additional Rent | \$11.28/SF (2022 est.) +<br>5% mgmt fee on gross rent |
| Zoning          | M1: Industrial                                        |
| Parking         | 1 reserved stall plus common area parking             |
| Available       | Immediately                                           |