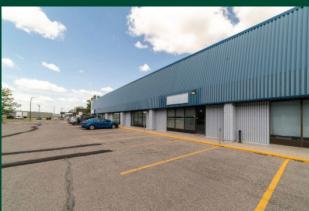

# 27-81 PLYMOUTH STREET

WINNIPEG, MB

### LOCATED IN WINNIPEG'S LARGEST INDUSTRIAL PARK

#### **PROPERTY HIGHLIGHTS**

- Direct access to major transportation routes including Inkster Boulevard
- 8,768 SF of office and warehouse
- 18' clear ceilings
- 3 dock loading doors

- M2 zoning
- Parking available
- 10-min drive to Winnipeg James Armstrong Richardson International Airport