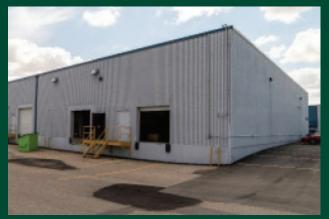

#### **PROPERTY HIGHLIGHTS**

- Direct access to major transportation routes including Inkster Boulevard
- 8,768 SF of office and warehouse
- 18' clear ceilings
- 3 dock loading doors

- M2 zoning
- Parking available
- 10-min drive to Winnipeg James Armstrong Richardson International Airport

## PROPERTY DETAILS

| Size            | 8,768 SF                                           |
|-----------------|----------------------------------------------------|
| Net Rent        | \$7.25/SF net                                      |
| Additional Rent | \$3.23/SF (2021 est.) + 5% mgmt. fee on gross rent |
| Loading         | 3 dock doors                                       |
| Ceiling Height  | 18' clear                                          |
| Zoning          | M2                                                 |
| Available       | January 2022                                       |