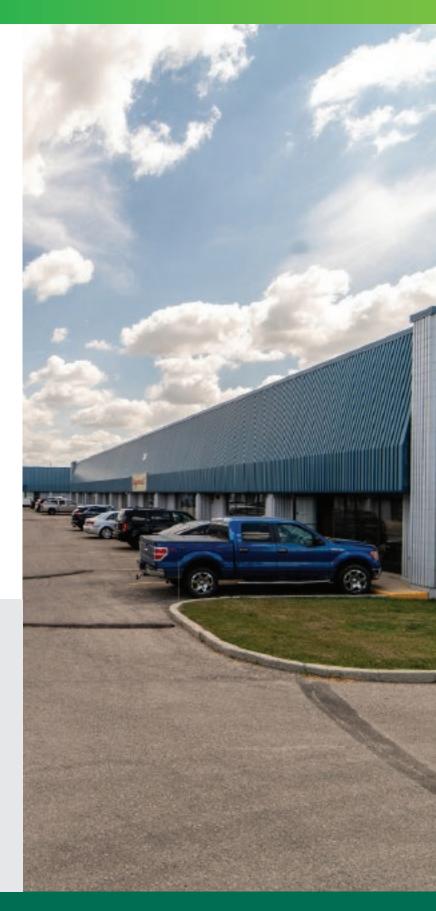

### LOCATED IN WINNIPEG'S LARGEST INDUSTRIAL PARK

#### **PROPERTY HIGHLIGHTS**

- Direct access to major transportation routes including Inkster Boulevard
- 8,768 SF of office and warehouse
- 18' clear ceilings
- 3 dock loading doors

- M2 zoning
- Parking available
- 10-min drive to Winnipeg James Armstrong Richardson International Airport