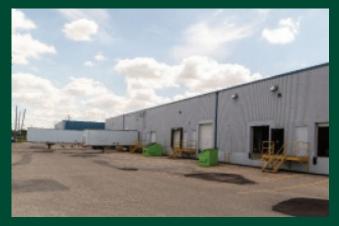

#### **PROPERTY HIGHLIGHTS**

- Direct access to major transportation routes including Inkster Boulevard
- 8,768 SF of office and warehouse
- 18' clear ceilings
- 3 dock loading doors

- M2 zoning
- Parking available
- 10-min drive to Winnipeg James Armstrong Richardson International Airport

## PROPERTY DETAILS

| Size            | 8,768 SF                                           |
|-----------------|----------------------------------------------------|
| Net Rent        | \$7.25/SF net                                      |
| Additional Rent | \$3.23/SF (2021 est.) + 5% mgmt. fee on gross rent |
| Loading         | 3 dock doors                                       |
| Ceiling Height  | 18' clear                                          |
| Zoning          | M2                                                 |
| Available       | January 2022                                       |