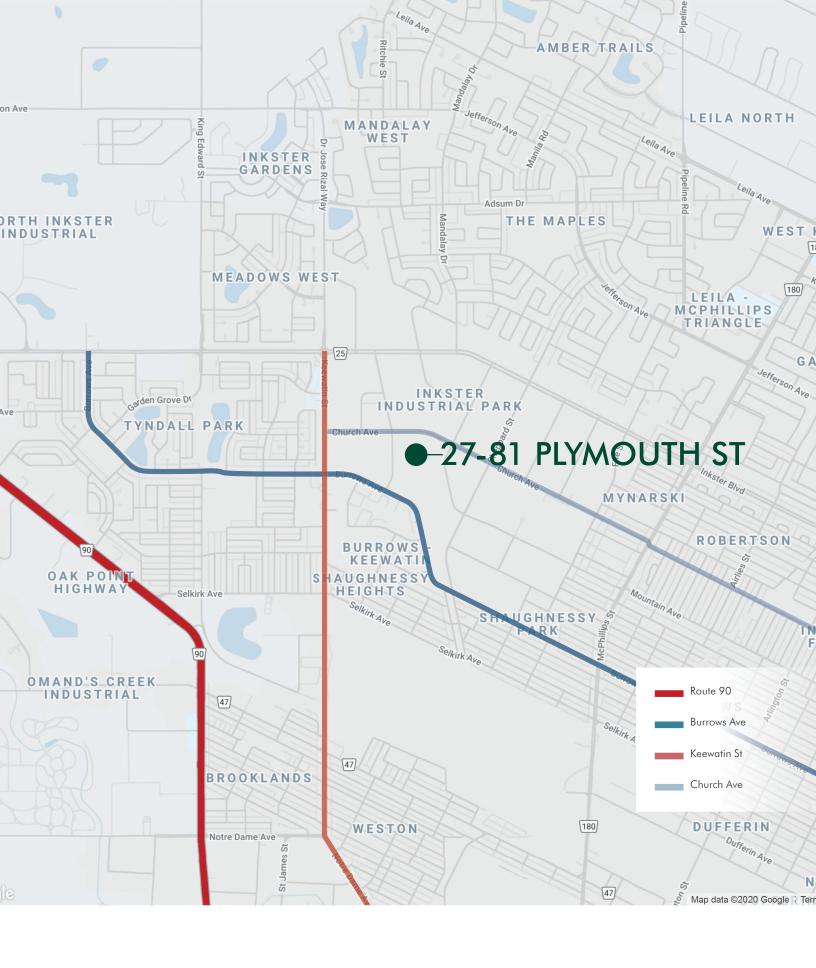

# 27-81 PLYMOUTH STREET

WINNIPEG, MB

### LOCATED IN WINNIPEG'S LARGEST INDUSTRIAL PARK

#### **PROPERTY HIGHLIGHTS**

- Direct access to major transportation routes including Inkster Boulevard
- 8,768 SF of office and warehouse
- 18' clear ceilings
- 3 dock loading doors

- M2 zoning
- Parking available
- 10-min drive to Winnipeg James Armstrong Richardson International Airport