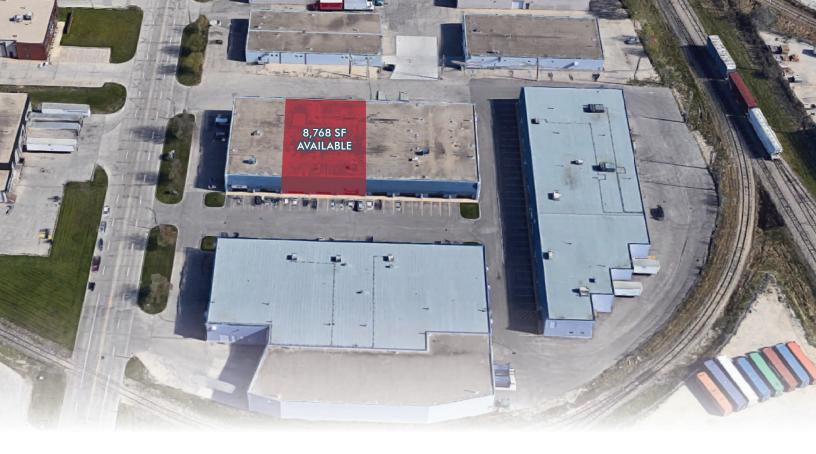

#### **PROPERTY HIGHLIGHTS**

- Direct access to major transportation routes including Inkster Boulevard
- 8,768 SF of office and warehouse
- 18' clear ceilings
- 3 dock loading doors

- M2 zoning
- Parking available
- 10-min drive to Winnipeg James Armstrong Richardson International Airport

## PROPERTY DETAILS

| Size            | 8,768 SF                                           |
|-----------------|----------------------------------------------------|
| Net Rent        | \$7.25/SF net                                      |
| Additional Rent | \$3.23/SF (2021 est.) + 5% mgmt. fee on gross rent |
| Loading         | 3 dock doors                                       |
| Ceiling Height  | 18' clear                                          |
| Zoning          | M2                                                 |
| Available       | January 2022                                       |