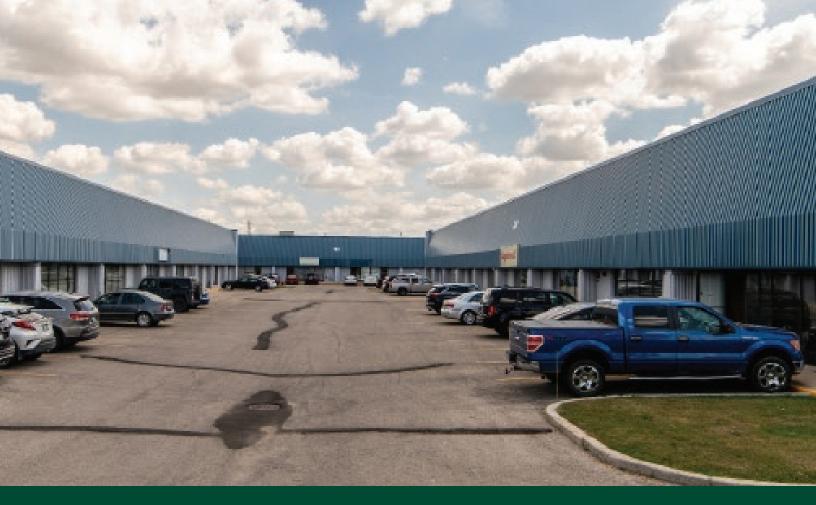

#### **PROPERTY HIGHLIGHTS**

- Direct access to major transportation routes including Inkster Boulevard
- 8,768 SF of office and warehouse
- 18' clear ceilings
- 3 dock loading doors

- M2 zoning
- Parking available
- 10-min drive to Winnipeg James Armstrong Richardson International Airport

## PROPERTY DETAILS

| Size            | 8,768 SF                                           |
|-----------------|----------------------------------------------------|
| Net Rent        | \$7.25/SF net                                      |
| Additional Rent | \$3.23/SF (2021 est.) + 5% mgmt. fee on gross rent |
| Loading         | 3 dock doors                                       |
| Ceiling Height  | 18' clear                                          |
| Zoning          | M2                                                 |
| Available       | January 2022                                       |