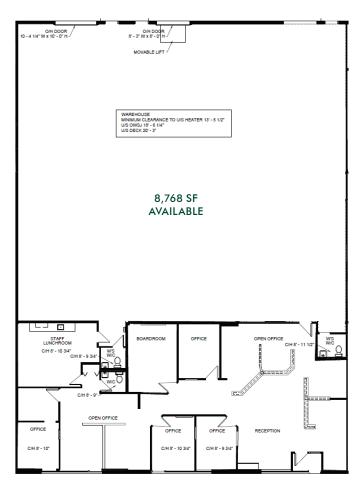

#### **PROPERTY HIGHLIGHTS**

- Direct access to major transportation routes including Inkster Boulevard
- 8,768 SF of office and warehouse
- 18' clear ceilings
- 3 dock loading doors

- M2 zoning
- Parking available
- 10-min drive to Winnipeg James Armstrong Richardson International Airport

## PROPERTY DETAILS

| Size            | 8,768 SF                                           |
|-----------------|----------------------------------------------------|
| Net Rent        | \$7.25/SF net                                      |
| Additional Rent | \$3.23/SF (2021 est.) + 5% mgmt. fee on gross rent |
| Loading         | 3 dock doors                                       |
| Ceiling Height  | 18' clear                                          |
| Zoning          | M2                                                 |
| Available       | January 2022                                       |